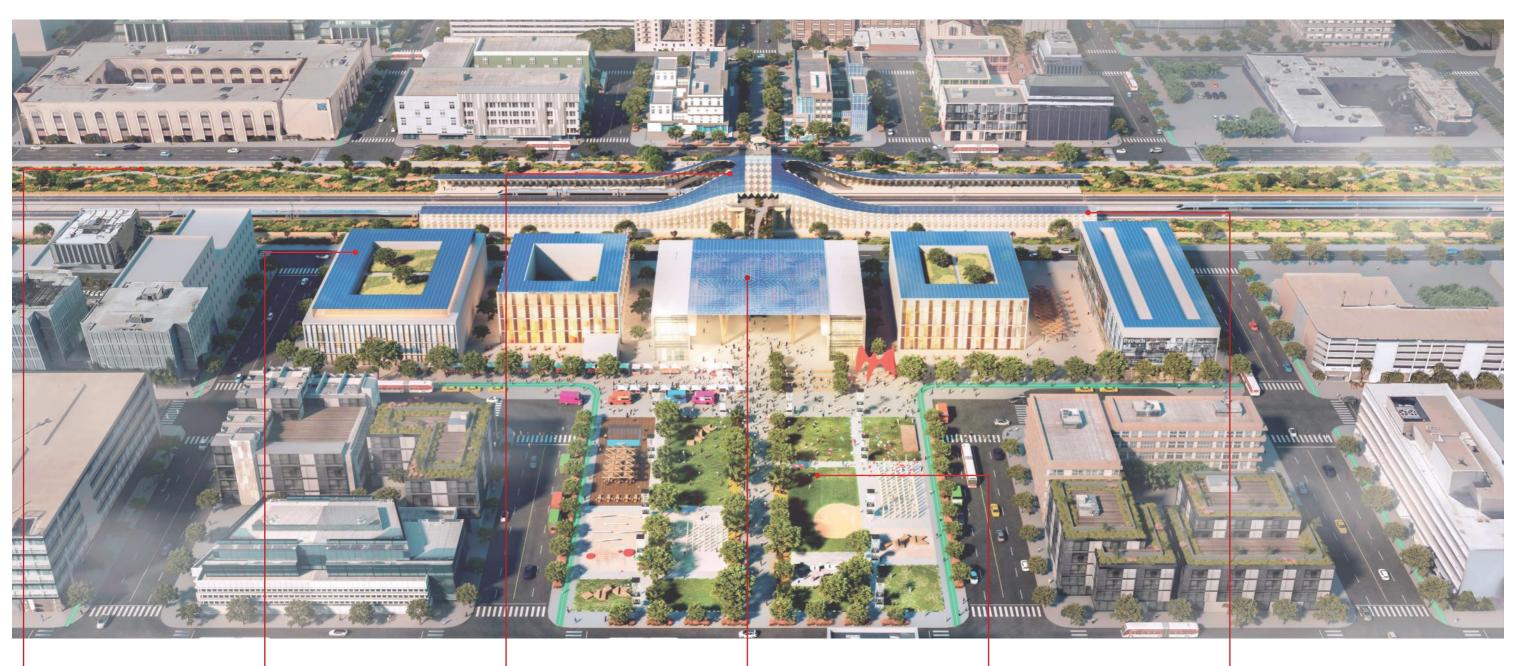

# Towards High-Speed Rail Oriented Development

High Speed Rail Oriented Development combines the best features of traditional Transit-Oriented Development and Airport-oriented development.

Compact

Dense

Mixed-Use