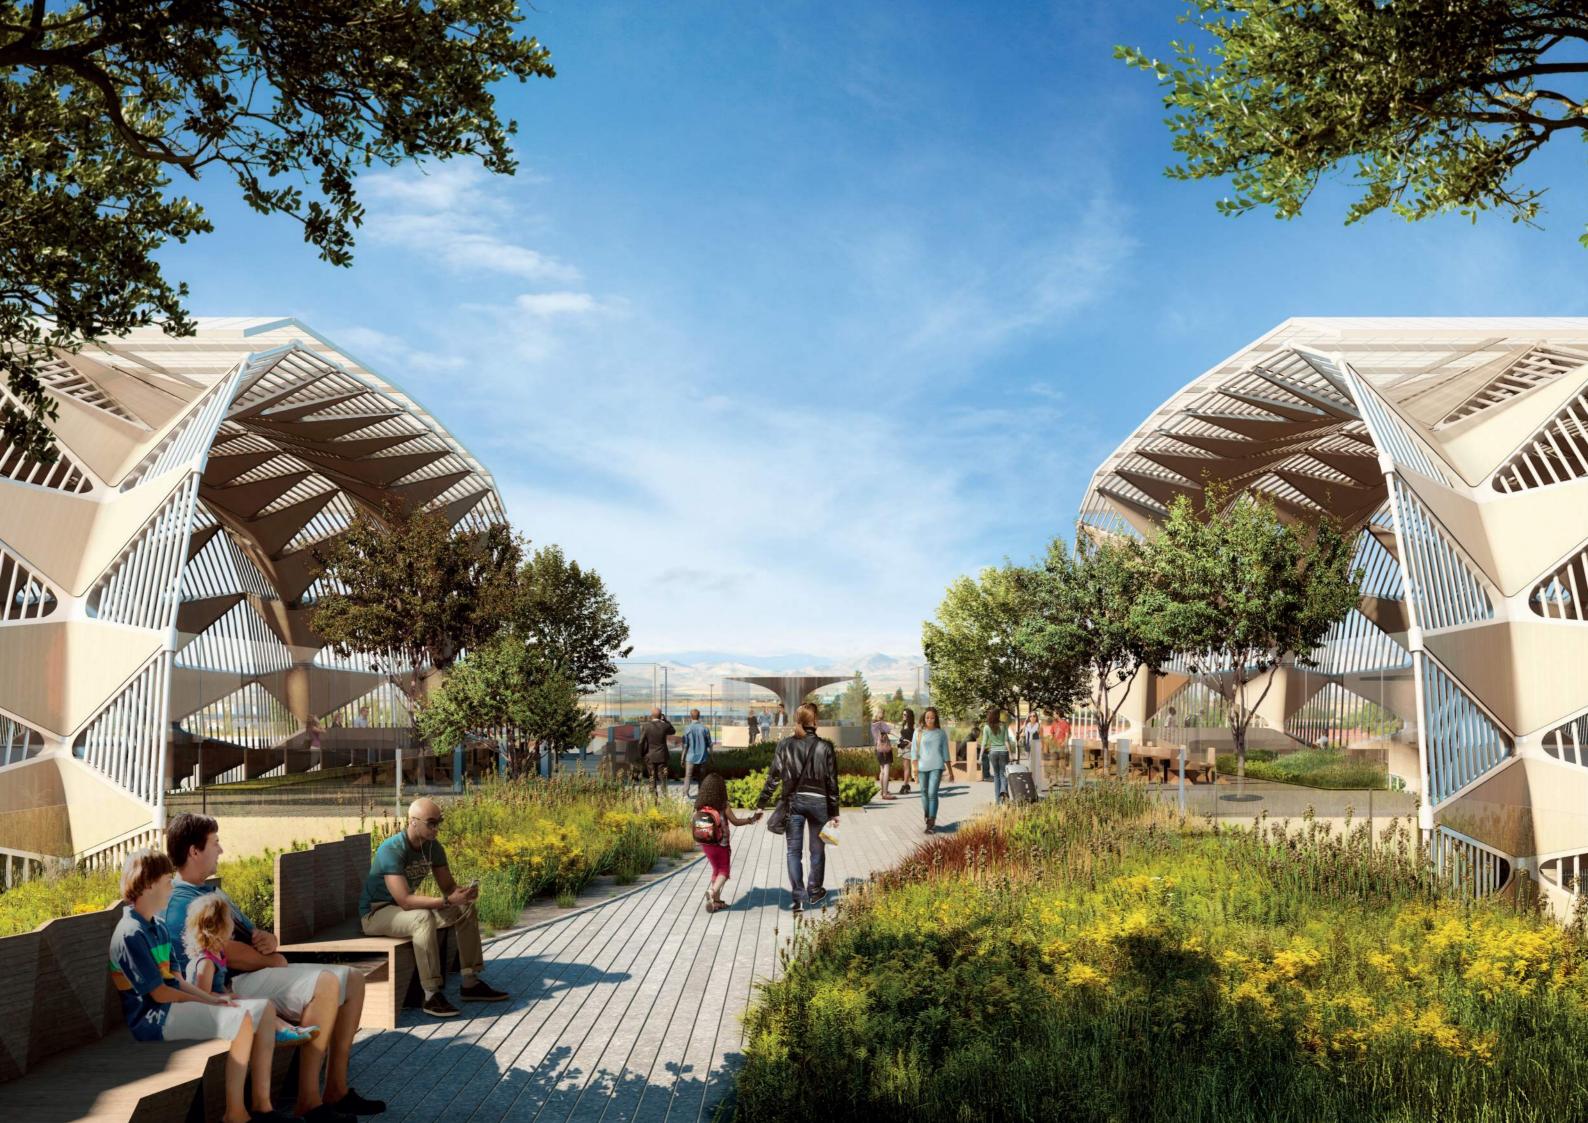

# Passive and Active Energy Systems

- Locally unique design and functions
- Community hubs
- Flexible public space
- Naturally ventilated and lit
- Multimodal centers
- Bridges and connectors across tracks
- Local landscape and green spaces
- Sustainable local materials

Resilience & Social Sustainability: Station as a Public Hub **District Infrastructure:** Energy Storage

Powered by the Sun: 100% renewable energy

Climate Responsive:
Architecture maximizes
natural lighting, ventilation,
cooling & heating

**Drought-Tolerant:**Water conservation, rainwater capture & reuse

Healthy and Low-Impact: Materials selection to emphasize reduced embodied carbon, long-term durability & elimination of toxins