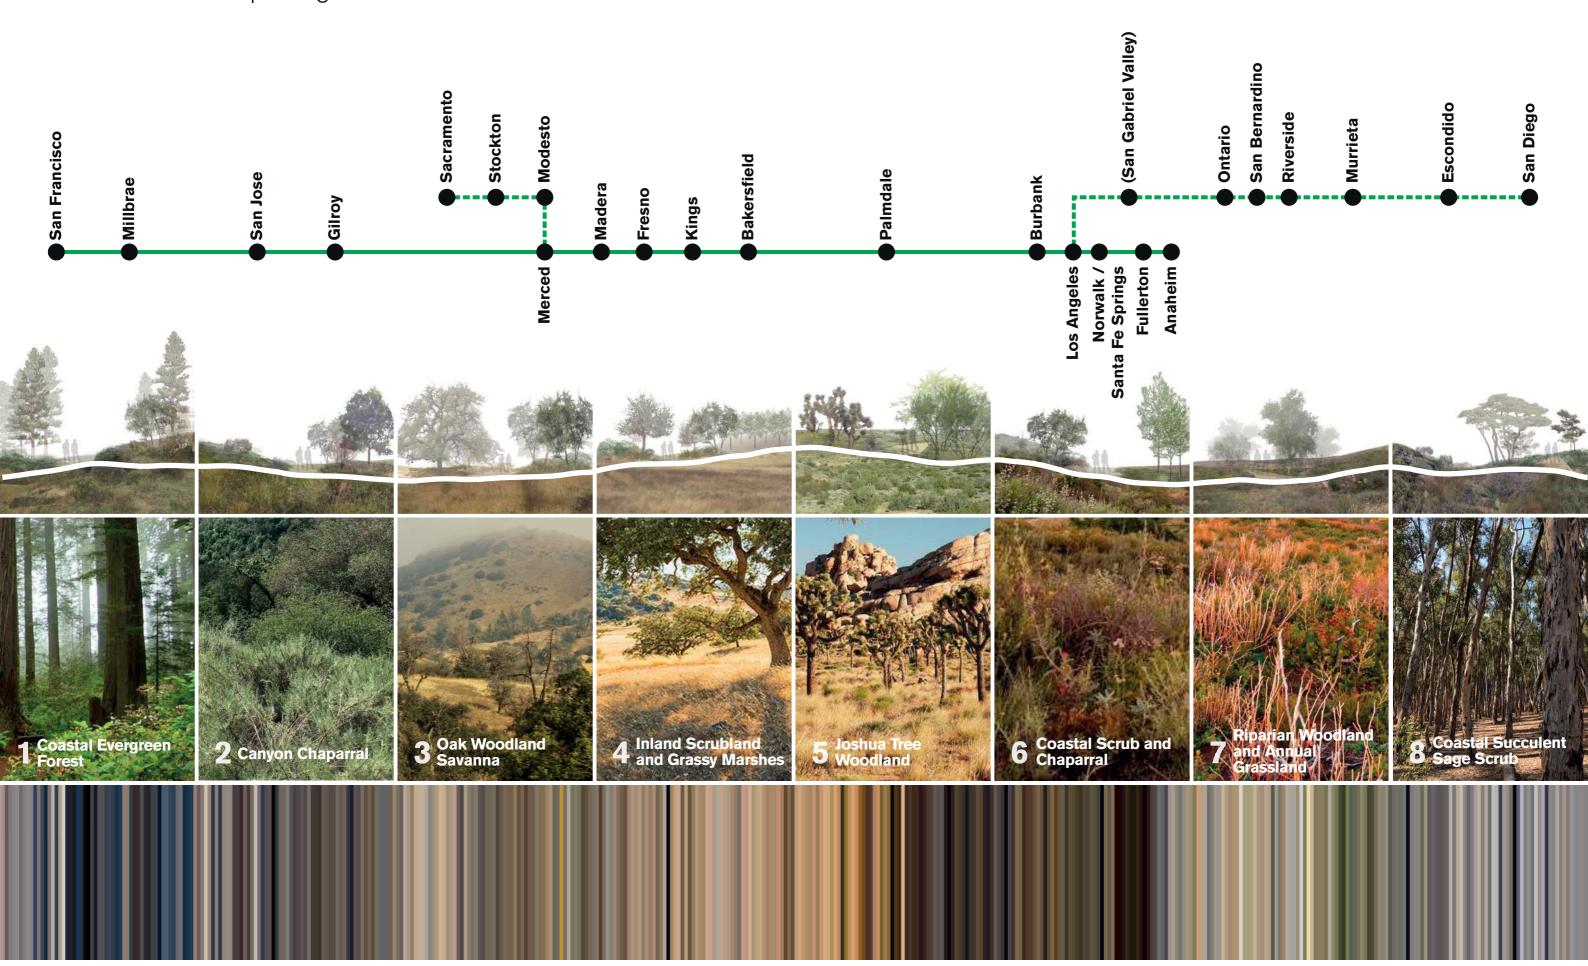

## Green Networks

**HSR** Opportunities

- 1 Discover California's unique diverse landscape regions; re-introduce Central Valley landscapes
- 2 HSR as California Park development: network of pocket developments adjacent to unique landscape; HSR as a tourism agency
- 3 Help preserve, restore, create wildlife/habitat; provide "ecoducts" wherever possible
- 4 Connect California Park with State/National Parks along the Coast, and State/National Park in the Mountains