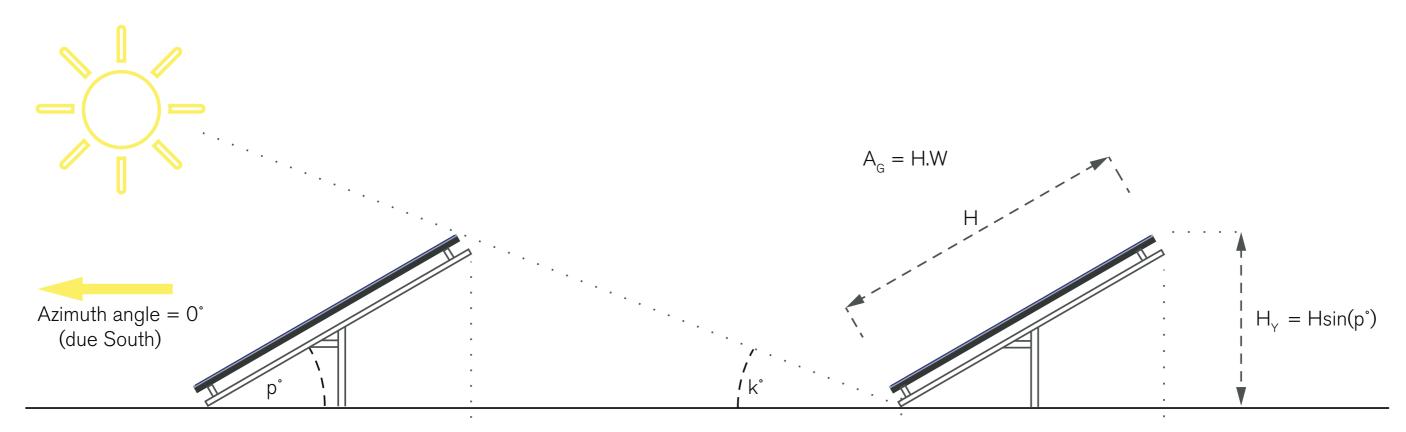

#### California High-Speed Rail

Vision Plan - TLU Progress Update 13 December 2017





San Diego



















## Systemwide Components







## Stations Orientations

North-South

East-West



# Spacing and Solar Calculations

#### Tilted PV Array



Flat PV Array



## San Jose

Orientation and Performance Study













## Bakersfield

Orientation and Performance Study



















Most Efficient Structural Design

Streamlined Geometry and Components

## Panel Assembly - Material Selection



Option 1 - Aluminium front and backplate, XPS core infill, Steel frame



280kgCO<sub>2</sub>(eq)



105kgCO<sub>2</sub>(eq)



525kgCO<sub>2</sub>(eq)



910kgCO<sub>2</sub>(eq)







Option 2 - Aluminium backplate, composite plywood infill, Steel frame, Limed hardwood frontplate

-17kgCO<sub>2</sub>(eq)



263kgCO<sub>2</sub>(eq)



502kgCO<sub>2</sub>(eq)

-24kgCO<sub>2</sub>(eq)

# Canopy - Efficient Fabrication













# System Integration



Elevation

# Nodes Layout



Section

Legend

Connection for live feed screen

Co