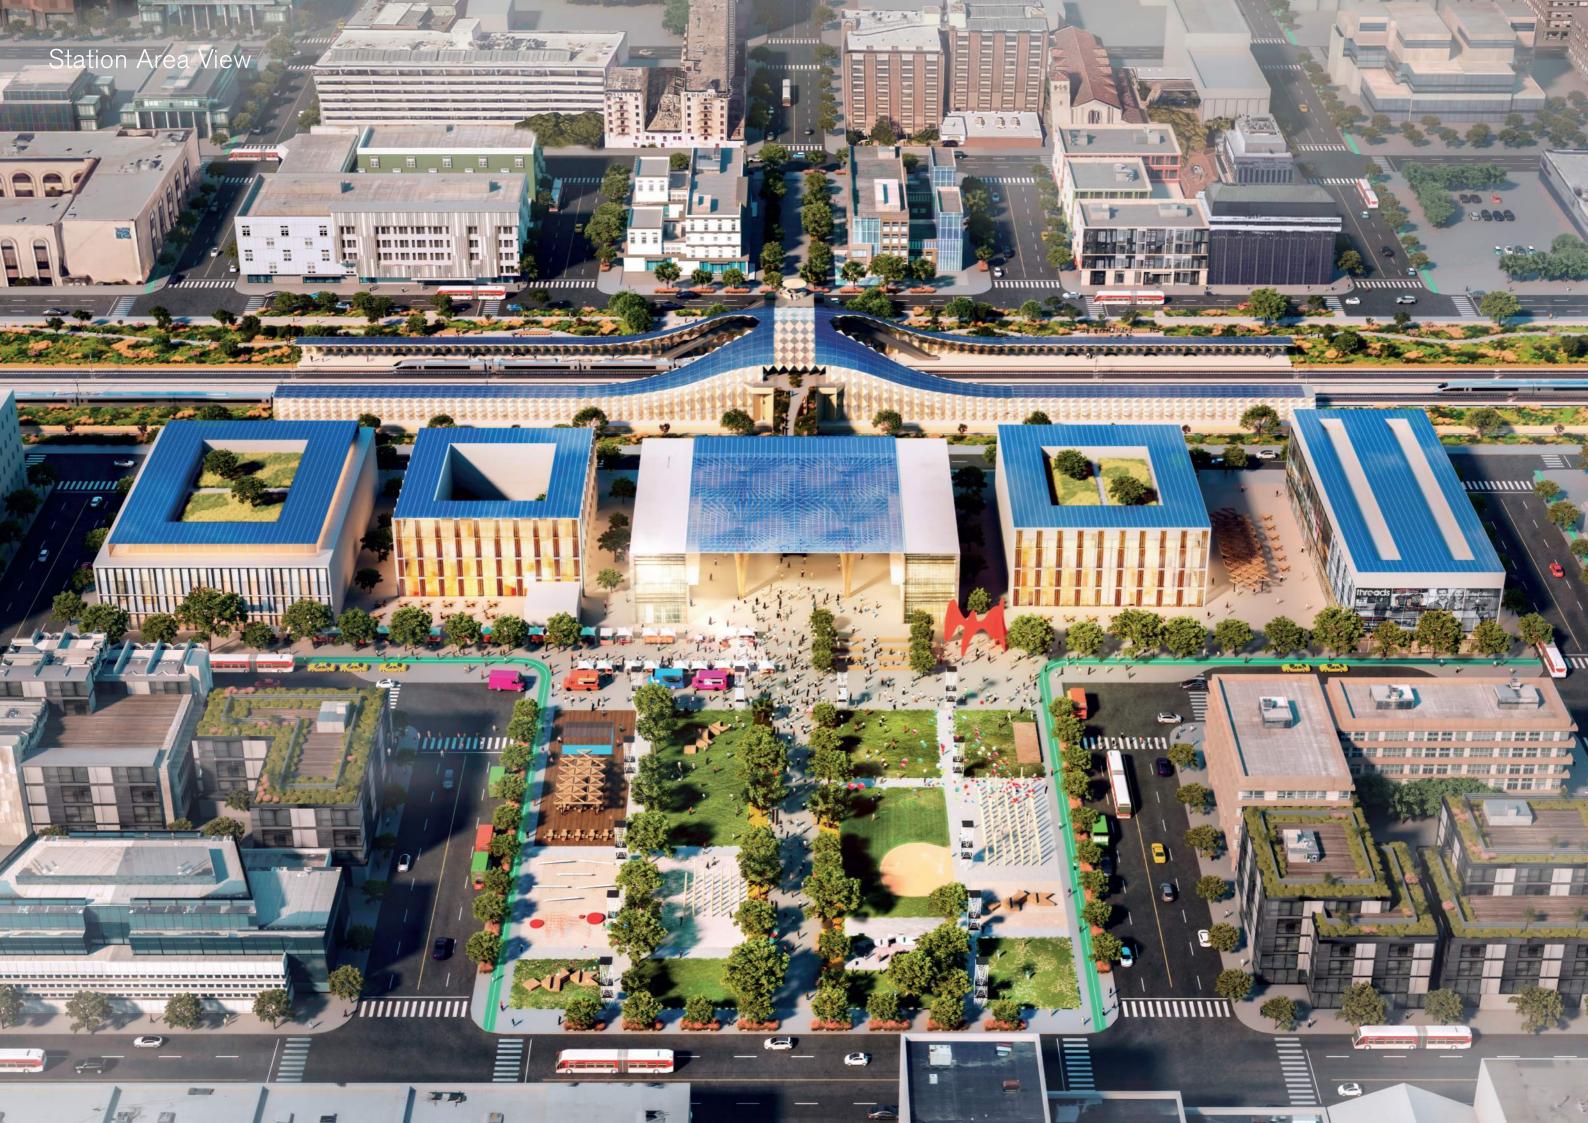

# Towards High-Speed Rail Oriented Development

High Speed Rail Oriented Development combines the best features of traditional Transit-Oriented Development and Airport-oriented development.

Compact

Dense

Mixed-Use