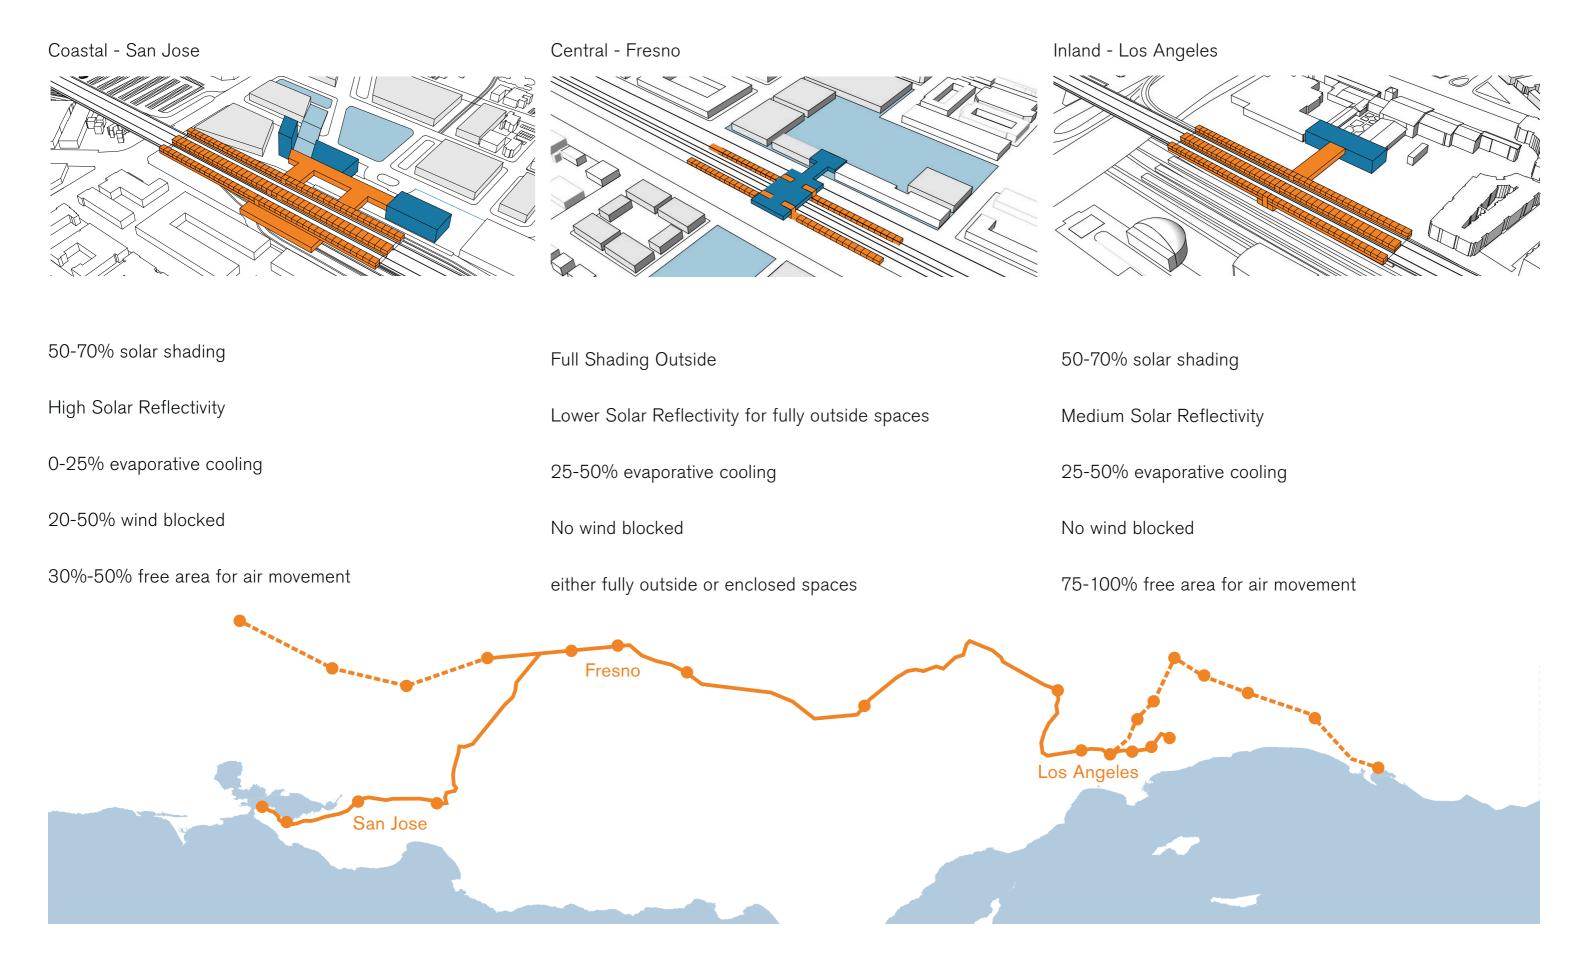

## San Jose

Orientation and Performance Study

## Bakersfield

Orientation and Performance Study

Most Efficient Structural Design

Streamlined Geometry and Components