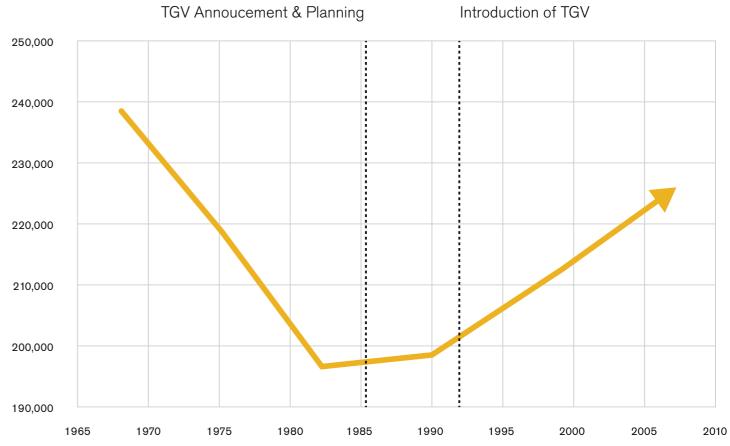

evelopment

High Speed Rail Oriented Development combines the best features of traditional Transit-Oriented Development and Airport-oriented development.

Compact

Dense

Mixed-Use

Walkable

**Engaging** 

Resilient

Regional Connectivity

Hotel / Convention

Business Travelers

Manufacturing/ Distribution

Zuidasdok Station Amsterdam

City Gateway

## High-Speed Rail Oriented Development

Lille Precedent 1994 | 120 Hectares





## **Economics**



## Lille's Population Trend (1968-2007)



## **Lille Employment Gains (1995 = 0)**



- 1 15th Largest European Metropolis
- 2 Total Workforce: 900,000
- **3** 15 Head Offices of Multinational Companies
- 80 Head Offices of Companies with more than 500 employes
- 5 100 Million Consumers within a 380km Radius



## Lille's Growing Population





## Lille's Quality of Jobs



# High-Speed Rail Oriented Development

Multi-Modal Connectivity, Den Haag Centraal Station





# High-Speed Rail Oriented Development Multi-Modal Connectivity, Arnhem Station











## Infrastructure + Transportation Networks

**HSR** Opportunities

- 1 HSR as the armature for future development
- 2 Divert air travel to rail; SF-LA largest short haul airmarket in the US (LA-Las Vegas comes second)
- 3 Clear most congested metropolitan traffic and highways in the US
- 4 Encourage E W link + development corridors
- 5 Forsee and plan for future distribution systems



# Infrastructure + Transportation Networks

Benefits to Station & Non-Station Cities



## Infrastructure + Transportation Networks

Benefits to Station & Non-Station Cities

2 Hours trave