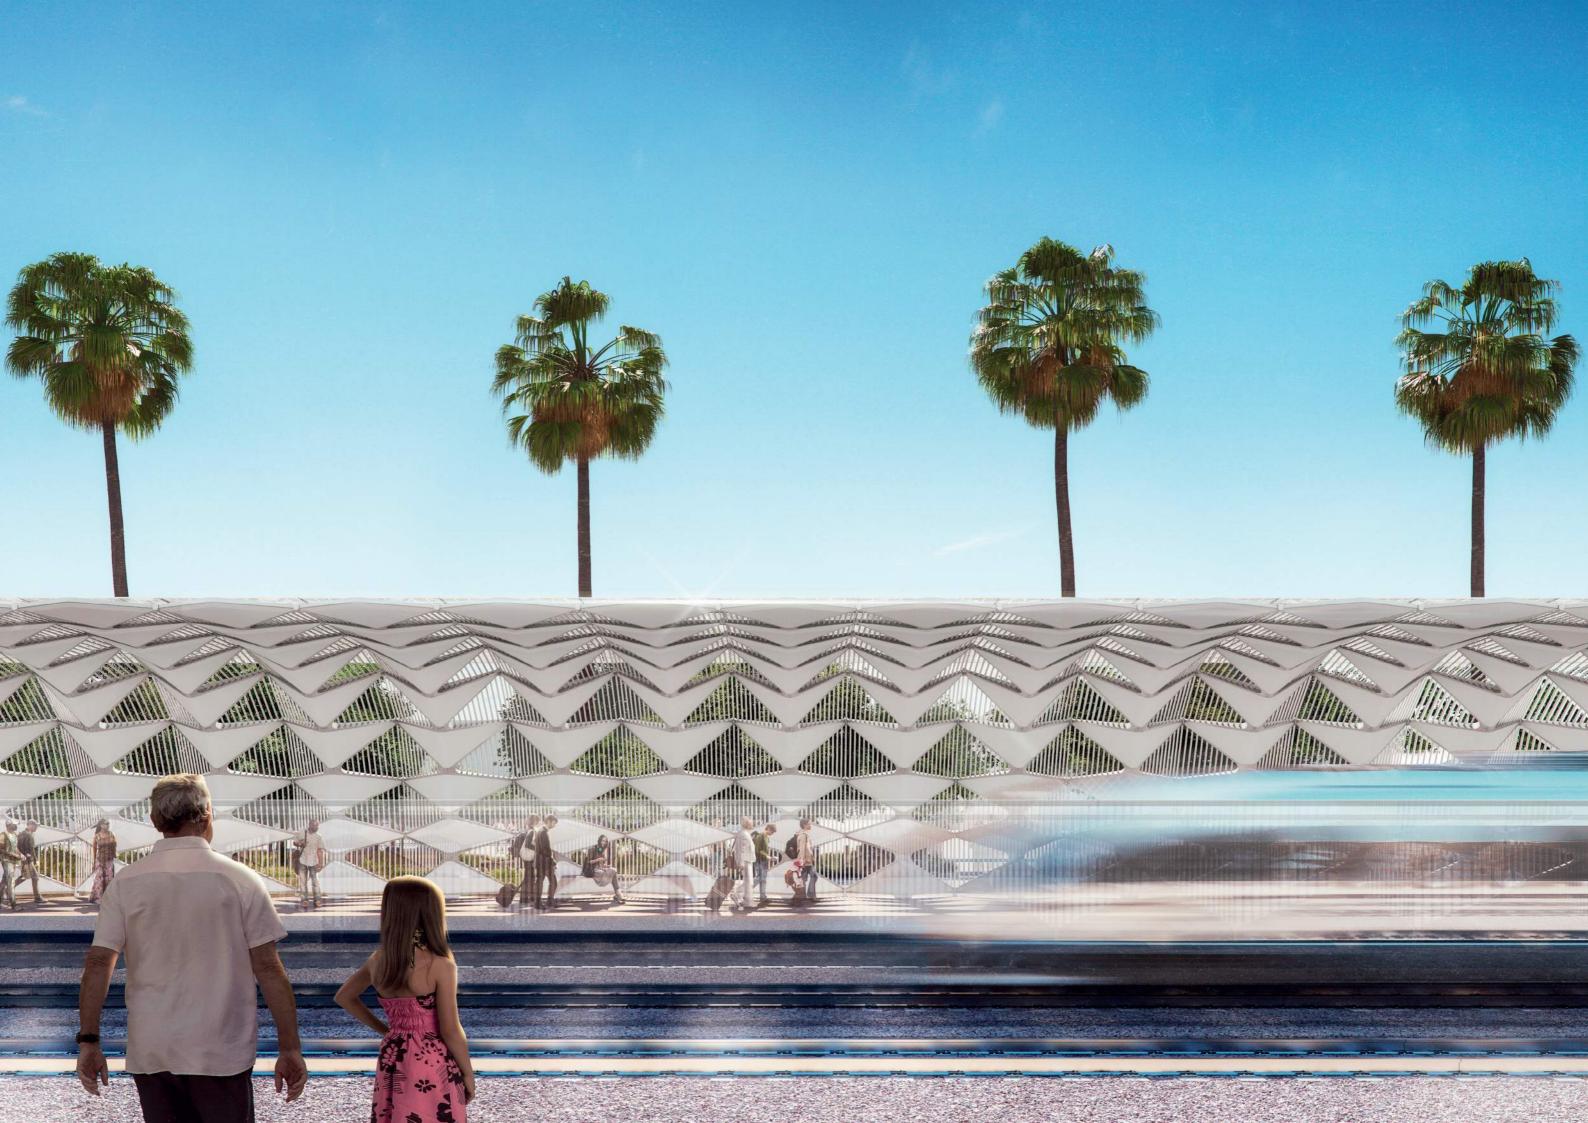

## Stations Orientations

North-South

East-West



# Spacing and Solar Calculations

#### Tilted PV Array



Flat PV Array



## San Jose

Orientation and Performance Study













## Bakersfield

Orientation and Performance Study



















Most Efficient Structural Design

Streamlined Geometry and Components

## Panel Assembly - Material Selection



Option 1 - Aluminium front and backplate, XPS core infill, Steel frame



280kgCO<sub>2</sub>(eq)



105kgCO<sub>2</sub>(eq)



525kgCO<sub>2</sub>(eq)



910kgCO<sub>2</sub>(eq)







Option 2 - Aluminium backplate, composite plywood infill, Steel frame, Limed hardwood frontplate

-17kgCO<sub>2</sub>(eq)



263kgCO<sub>2</sub>(eq)



502kgCO<sub>2</sub>(eq)

-24kgCO<sub>2</sub>(eq)

# Canopy - Efficient Fabrication













# System Integration



Elevation

# Nodes Layout



Section

Legend

Connection for live feed screen

Connection for other elements (cameras, sensors, emergency lights, etc)

Elevation

Legend

Light

Speaker

# Nodes Integration

#### Lighting



Axonometric - Back









# Hybrid Transition Segment



# Hybrid Geometry Generation











# Passive and Active Energy Systems









- Locally unique design and functions
- Community hubs
- Flexible public space
- Naturally ventilated and lit
- Multimodal centers
- Bridges and connectors across tracks
- Local landscape and green spaces
- Sustainable local materials

















Resilience & Social Sustainability: Station as a Public Hub **District Infrastructure:** Energy Storage

Powered by the Sun: 100% renewable energy

C