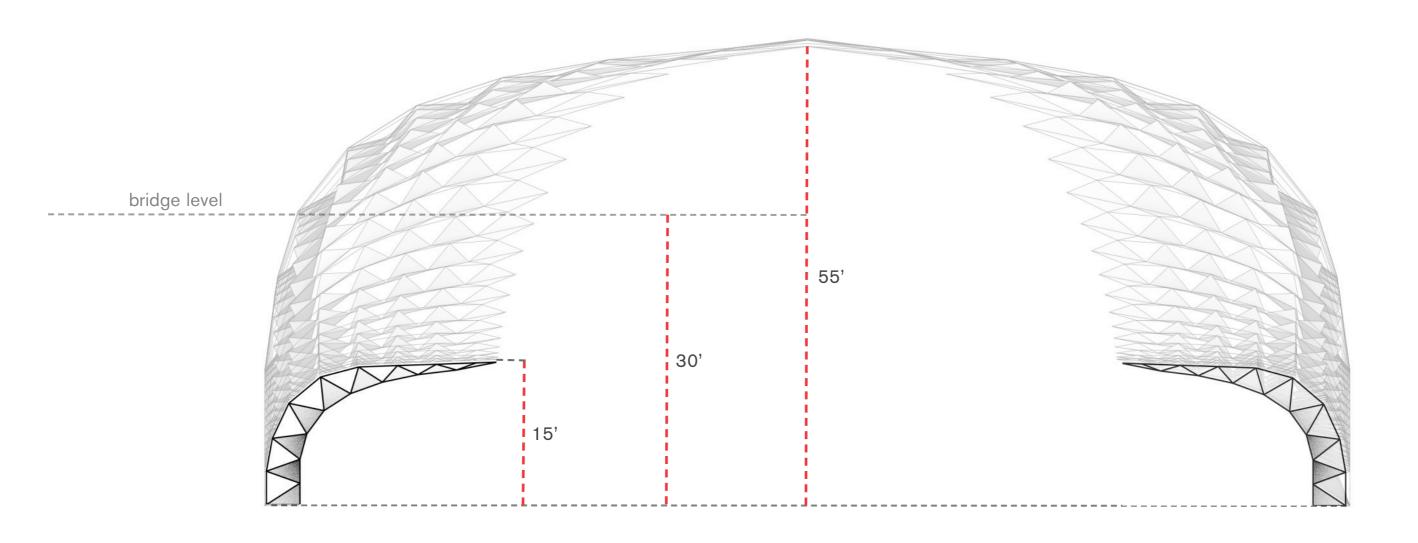

ral Design

Streamlined Geometry and Components

## Panel Assembly - Material Selection



Option 1 - Aluminium front and backplate, XPS core infill, Steel frame



280kgCO<sub>2</sub>(eq)



105kgCO<sub>2</sub>(eq)



525kgCO<sub>2</sub>(eq)



910kgCO<sub>2</sub>(eq)







Option 2 - Aluminium backplate, composite plywood infill, Steel frame, Limed hardwood frontplate

-17kgCO<sub>2</sub>(eq)



263kgCO<sub>2</sub>(eq)



502kgCO<sub>2</sub>(eq)

-24kgCO<sub>2</sub>(eq)

# Canopy - Efficient Fabrication













# System Integration



Elevation

# Nodes Layout



Section

Legend

Connection for live feed screen

Connection for other elements (cameras, sensors, emergency lights, etc)

Elevation

Legend

Light

Speaker

# Nodes Integration

#### Lighting



Axonometric - Back









# Hybrid Transition Segment



# Hybrid Geometry Generation











# Passive and Active Energy Systems









- Locally unique design and functions
- Community hubs
- Flexible public space
- Naturally ventilated and lit
- Multimodal centers
- Bridges and connectors across tracks
- Local landscape and green spaces
- Sustainable local materials

















Resilience & Social Sustainability: Station as a Public Hub **District Infrastructure:** Energy Storage

Powered by the Sun: 100% renewable energy

Climate Responsive:
Architecture maximizes
natural lighting, ventilation,
cooling & heating

**Drought-Tolerant:**Water conservation, rainwater capture & reuse

Healthy and Low-Impact: Materials selection to emphasize reduced embodied carbon, long-term durability & elimination of t