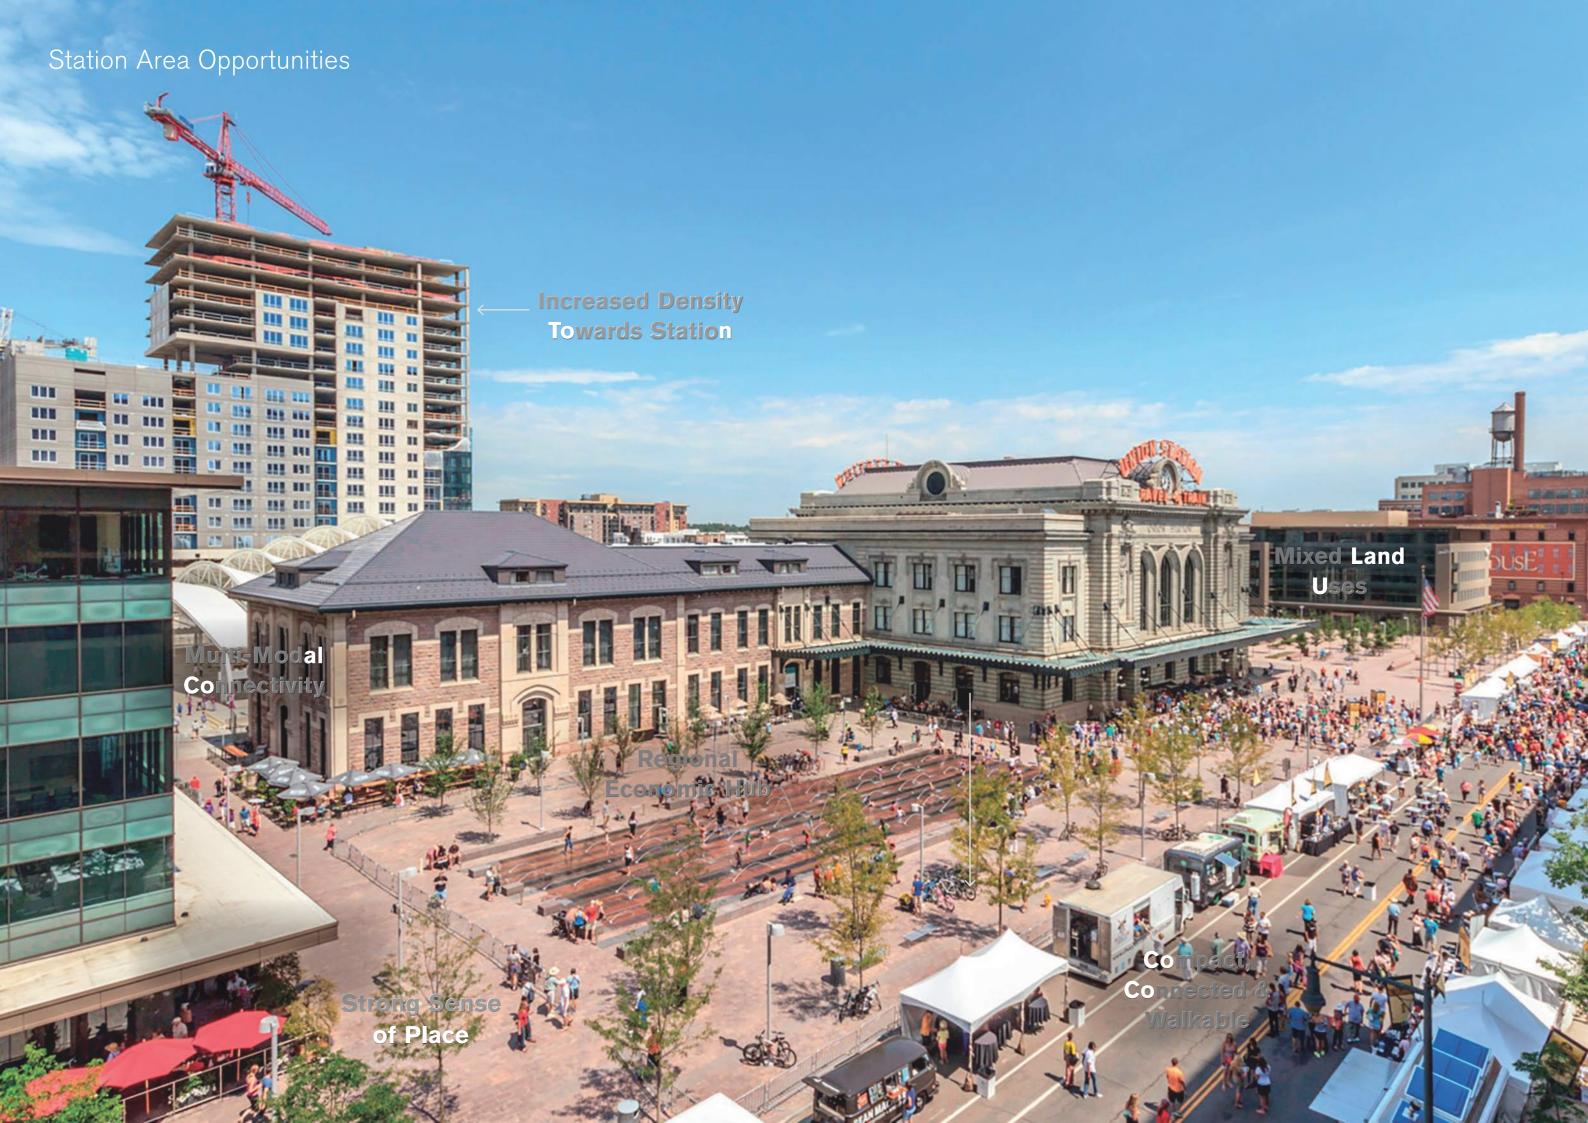

# Towards High-Speed Rail Oriented Development

Transit-Oriented Development supports attractive neighborhoods but it's economic benefits are limited by the reach of the local transit system.

# Towards High-Speed Rail Oriented Development

High Speed Rail Oriented Development combines the best features of traditional Transit-Oriented Development and Airport-oriented development.

Compact

Dense

Mixed-Use