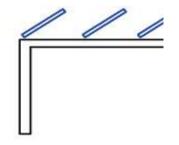

#### California High-Speed Rail

Vision Plan - TLU Progress Update 13 December 2017





San Diego



















## Systemwide Components







## Stations Orientations

North-South

East-West



# Spacing and Solar Calculations

#### Tilted PV Array



Flat PV Array



## San Jose

Orientation and Performance Study













## Bakersfield

Orientation and Performance Study



















Most Efficient Structural Design

Streamlined Geometry and Components

## Panel Assembly - Material Selection



Option 1 - Aluminium front and backplate, XPS core infill, Steel frame



280kgCO<sub>2</sub>(eq)



105kgCO<sub>2</sub>(eq)



525kgCO<sub>2</sub>(eq)



910kgCO<sub>2</sub>(eq)







Option 2 - Aluminium backplate, composite plywood infill, Steel frame, Limed hardwood frontplate

-17kgCO<sub>2</sub>(eq)



263kgCO<sub>2</sub>(eq)



502kgCO<sub>2</sub>(eq)

-24kgCO<sub>2</sub>(eq)

# Canopy - Efficient Fabrication













# System Integration



Elevation

# Nodes Layout



Section

Legend

Connection for live feed screen

Connection for other elements (cameras, sensors, emergency lights, etc)

Elevat