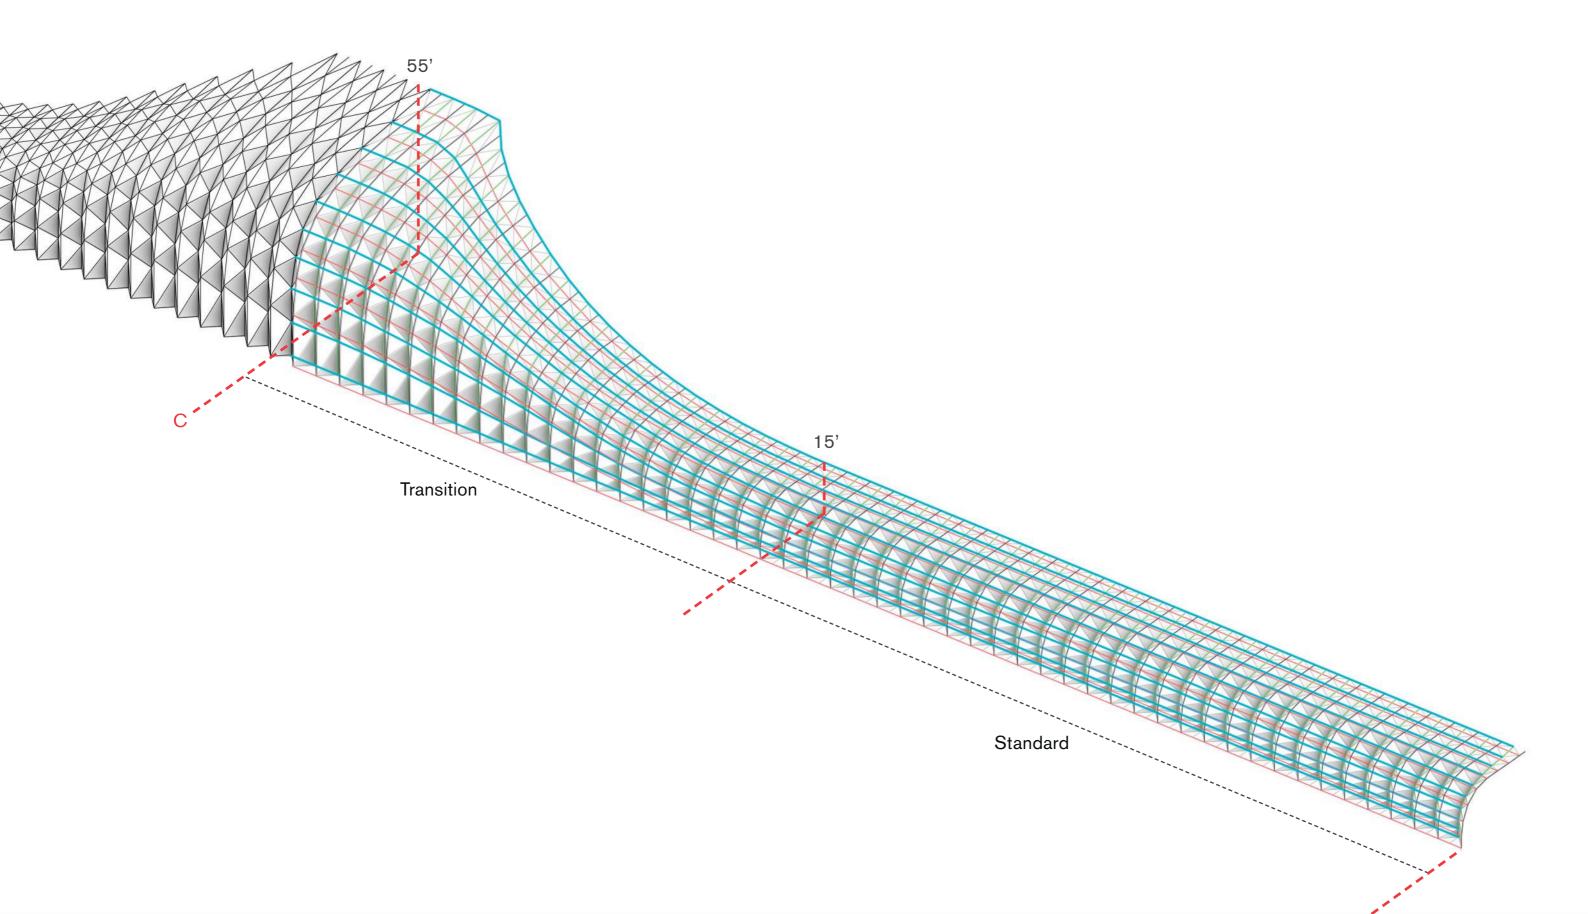

bly - Material Selection



Option 1 - Aluminium front and backplate, XPS core infill, Steel frame



280kgCO<sub>2</sub>(eq)



105kgCO<sub>2</sub>(eq)



525kgCO<sub>2</sub>(eq)



910kgCO<sub>2</sub>(eq)







Option 2 - Aluminium backplate, composite plywood infill, Steel frame, Limed hardwood frontplate

-17kgCO<sub>2</sub>(eq)



263kgCO<sub>2</sub>(eq)



502kgCO<sub>2</sub>(eq)

-24kgCO<sub>2</sub>(eq)

# Canopy - Efficient Fabrication













# System Integration



Elevation

# Nodes Layout



Section

Legend

Connection for live feed screen

Connection for other elements (cameras, sensors, emergency lights, etc)

Elevation

Legend

Light

Speaker

# Nodes Integration

#### Lighting



Axonometric - Back









# Hybrid Transition Segment



# Hybrid Geometry Generation











# Passive and Active Energy Systems









- Locally unique design and functions
- Community hubs
- Flexible public space
- Naturally ventilated and lit
- Multimodal centers
- Bridges and connectors across tracks
- Local landscape and green spaces
- Sustainable local materials

















Resilience & Social Sustainability: Station as a Public Hub **District Infrastructure:** Energy Storage

Powered by the Sun: 100% renewable energy

Climate Responsive:
Architecture maximizes
natural lighting, ventilation,
cooling & heating

**Drought-Tolerant:**Water conservation, rainwater capture & reuse

Healthy and Low-Impact: Materials selection to emphasize reduced embodied carbon, long-term durability & elimination of toxins

# Towards High-Speed Rail Oriented Development

Transit-