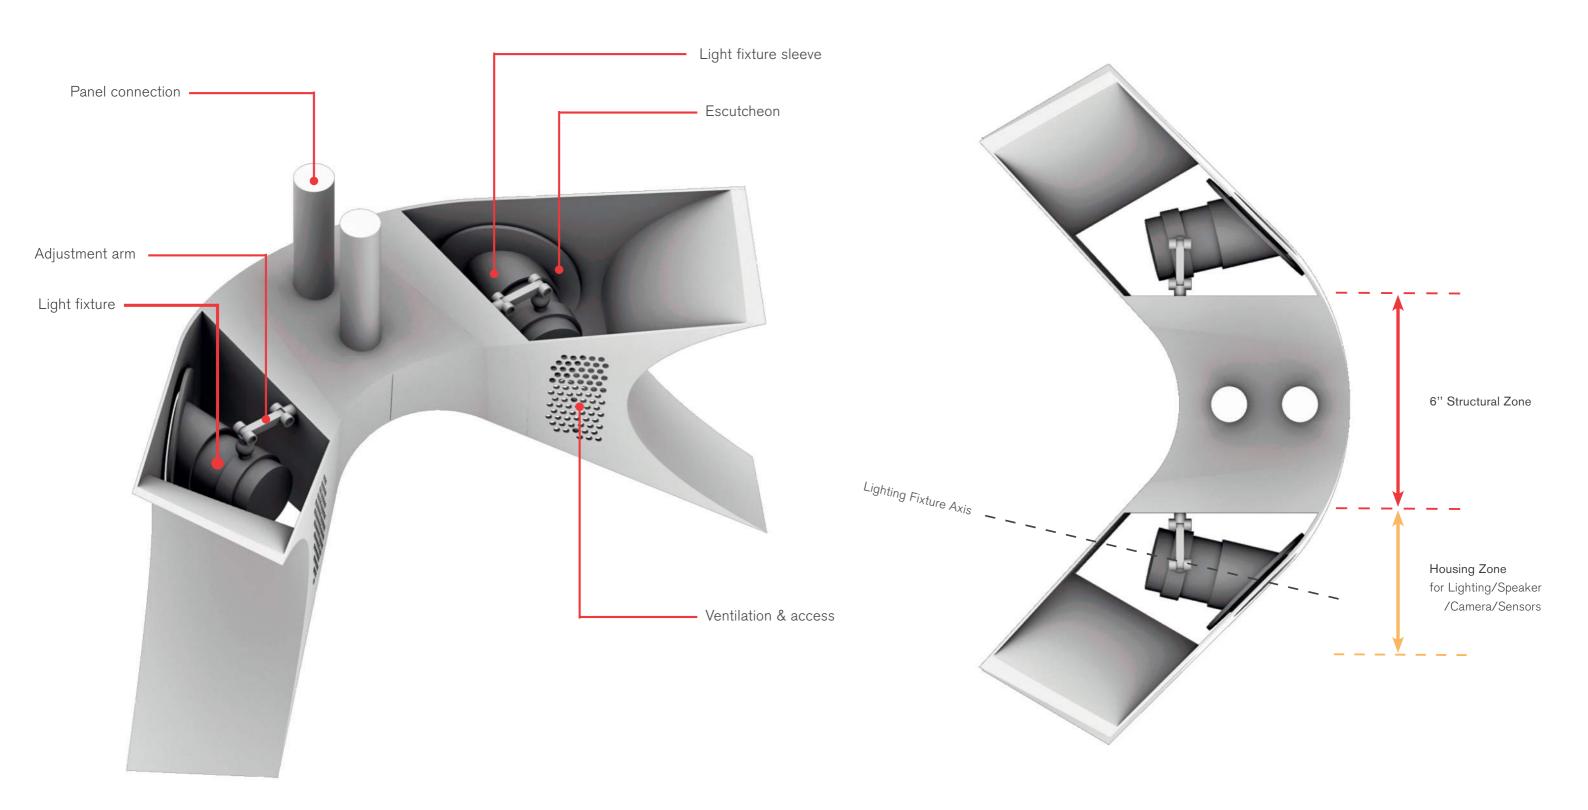

Most Efficient Structural Design

Streamlined Geometry and Components

## Panel Assembly - Material Selection



Option 1 - Aluminium front and backplate, XPS core infill, Steel frame



280kgCO<sub>2</sub>(eq)



105kgCO<sub>2</sub>(eq)



525kgCO<sub>2</sub>(eq)



910kgCO<sub>2</sub>(eq)







Option 2 - Aluminium backplate, composite plywood infill, Steel frame, Limed hardwood frontplate

-17kgCO<sub>2</sub>(eq)



263kgCO<sub>2</sub>(eq)



502kgCO<sub>2</sub>(eq)

-24kgCO<sub>2</sub>(eq)

# Canopy - Efficient Fabrication













# System Integration



Elevation

# Nodes Layout



Section

Legend

Connection for live feed screen

Connection for other elements (cameras, sensors, emergency lights, etc)

Elevation

Legend

Light

Speaker

# Nodes Integration

#### Lighting



Axonometric - Back









# Hybrid Transition Segment



# Hybrid Geometry Generation











# Passive and Active Energy Systems









- Locally unique design and functions
- Community hubs
- Flexible public space
- Naturally ventilated and lit
- Multimodal centers
- Bridges and connectors across tracks
- Local landscape and green spaces
- Sustainable local materials

















Resilience & Social Sustainability: Station as a Public Hub **District Infrastructure:** Energy Storage

Powered by the Sun: 100% renewable energy

Climate Responsive:
Architecture maximizes
natural lighting, ventilation,
cooling & heating

**Drought-Tolerant:**Water conservation, rainwater capture & reuse

Healthy and Low-Impact: Materials selection to emphasize reduced embodied carbon, long-term d