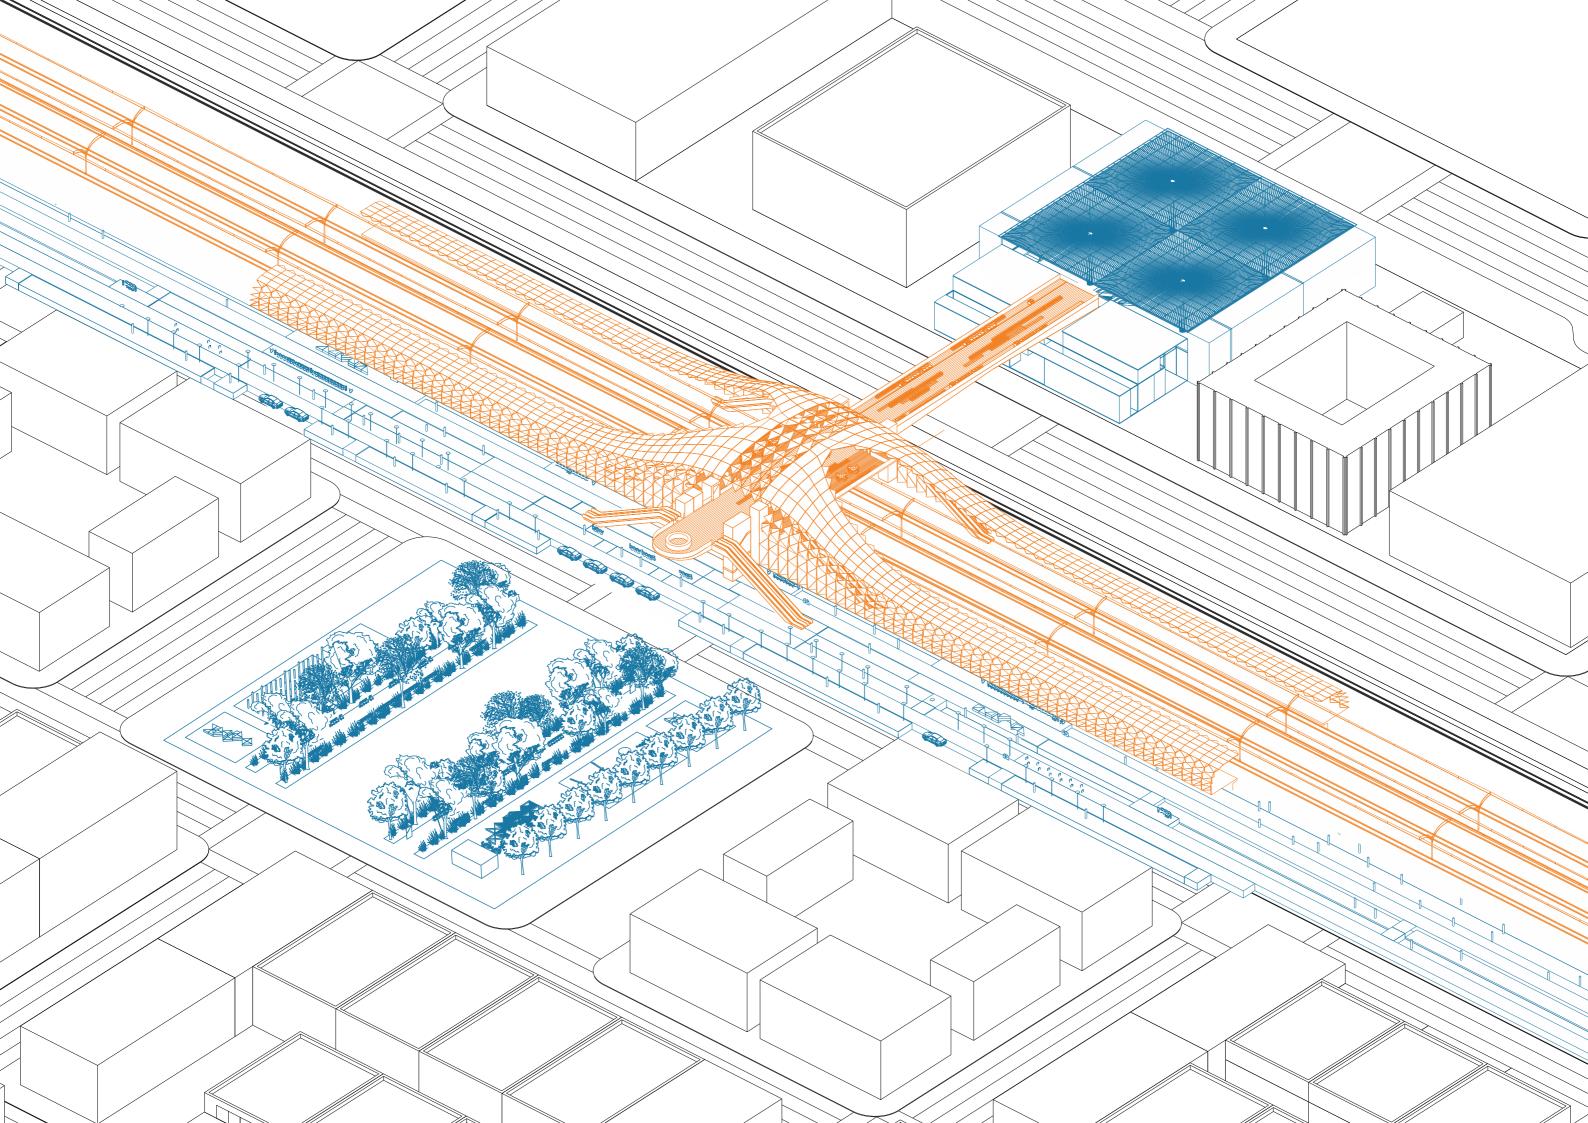

# System Integration

Elevation

# Nodes Layout

Section

Legend

Connection for live feed screen

Connection for other elements (cameras, sensors, emergency lights, etc)

Elevation

Legend

Light

# Nodes Integration

# Hybrid Transition Segment

# Hybrid Geometry Generation