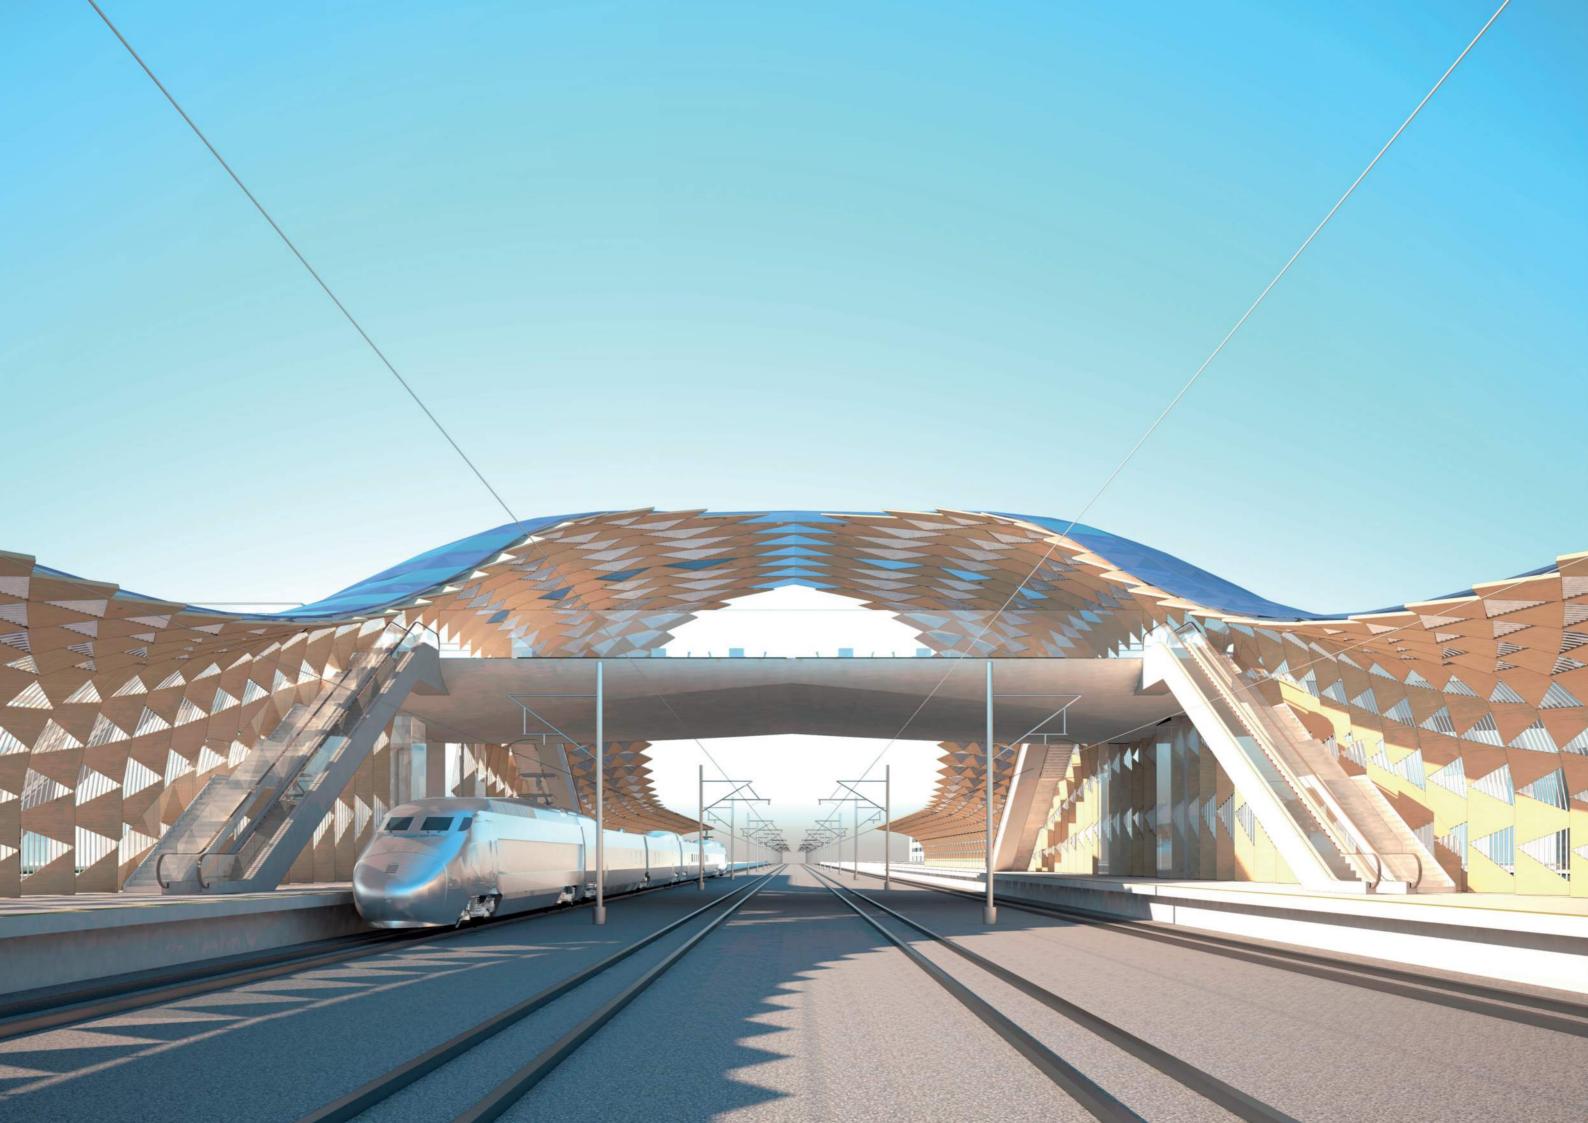

y - Material Selection



Option 1 - Aluminium front and backplate, XPS core infill, Steel frame



280kgCO<sub>2</sub>(eq)



105kgCO<sub>2</sub>(eq)



525kgCO<sub>2</sub>(eq)



910kgCO<sub>2</sub>(eq)







Option 2 - Aluminium backplate, composite plywood infill, Steel frame, Limed hardwood frontplate

-17kgCO<sub>2</sub>(eq)



263kgCO<sub>2</sub>(eq)



502kgCO<sub>2</sub>(eq)

-24kgCO<sub>2</sub>(eq)

# Canopy - Efficient Fabrication













# System Integration



Elevation

# Nodes Layout



Section

Legend

Connection for live feed screen

Connection for other elements (cameras, sensors, emergency lights, etc)

Elevation

Legend

Light

Speaker

# Nodes Integration

#### Lighting



Axonometric - Back









# Hybrid Transition Segment



# Hybrid Geometry Generation











# Passive and Active Energy Systems









- Locally unique design and functions
- Community hubs
- Flexible public space
- Naturally ventilated and lit
- Multimodal centers
- Bridges and connectors across tracks
- Local landscape and green spaces
- Sustainable local materials

















Resilience & Social Sustainability: Station as a Public Hub **District Infrastructure:** Energy Storage

Powered by the Sun: 100% renewable energy

Climate Responsive:
Architecture maximizes
natural lighting, ventilation,
cooling & heating

**Drought-Tolerant:**Water conservation, rainwater capture & reuse

Healthy and Low-Impact: Materials selection to emphasize reduced embodied carbon, long-term durability & elimination of toxins

# Towards High-Speed Rail Oriented Development

Transit-Or