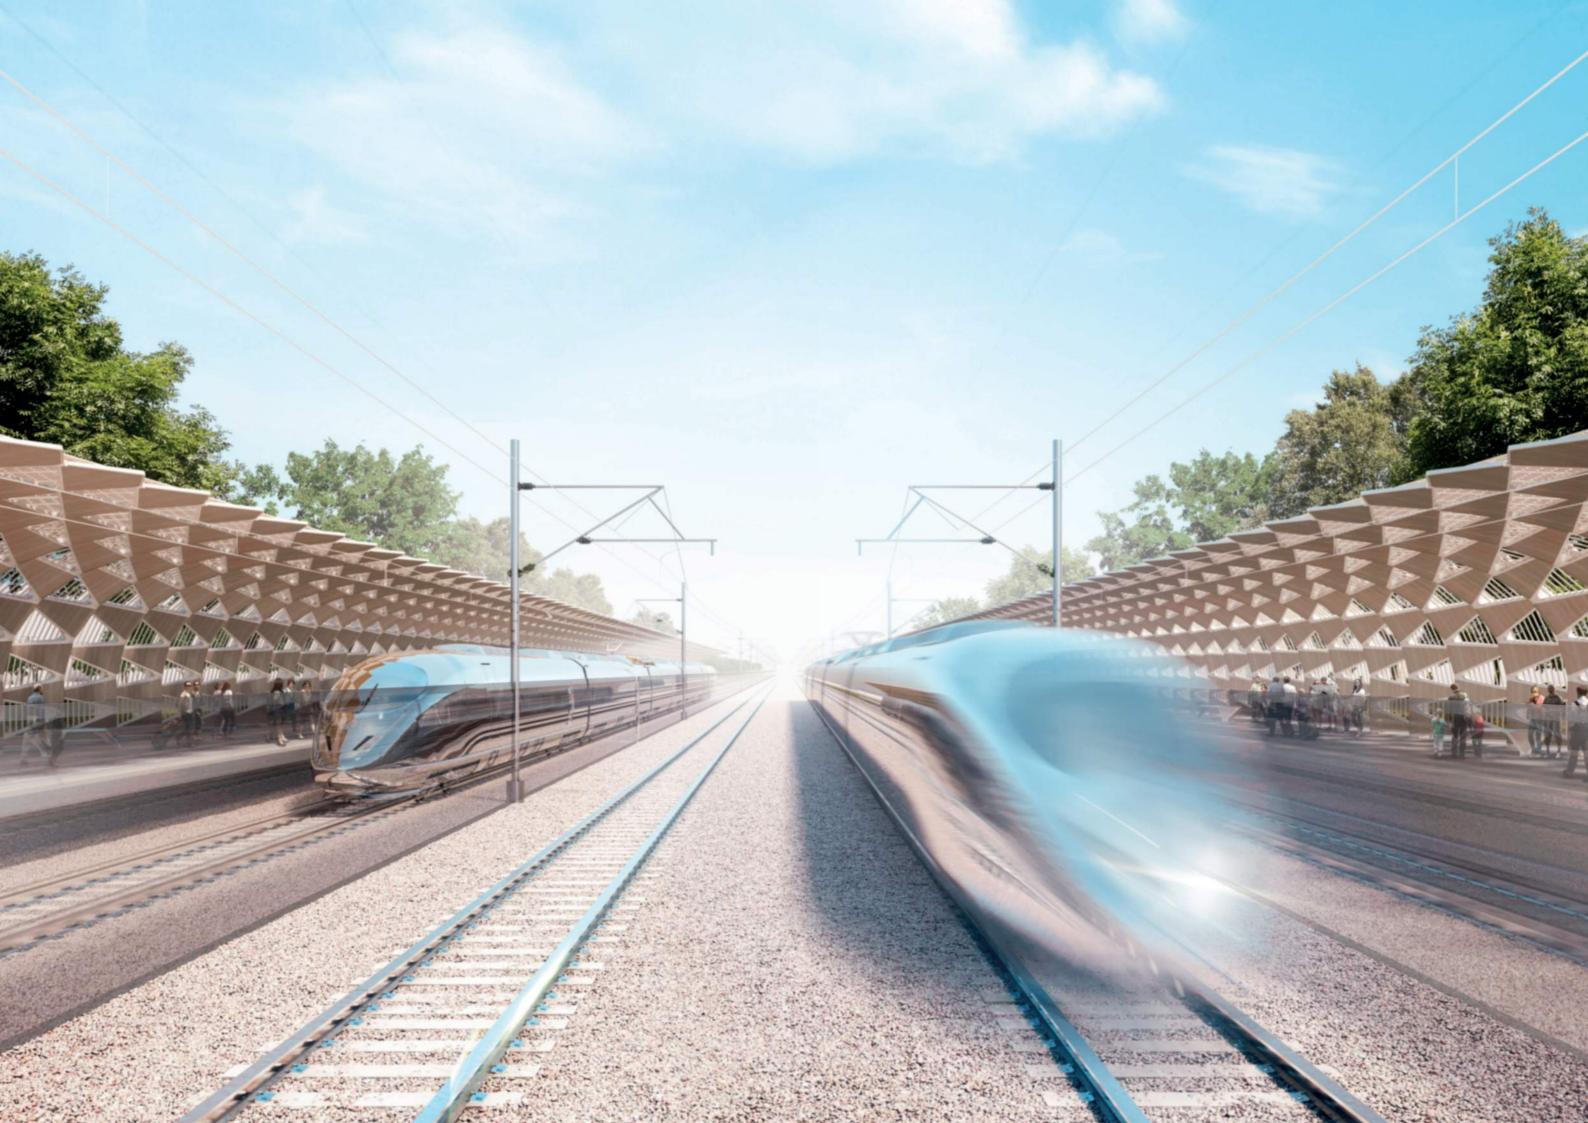

## Stations Orientations

North-South

East-West



# Spacing and Solar Calculations

#### Tilted PV Array



Flat PV Array



## San Jose

Orientation and Performance Study













## Bakersfield

Orientation and Performance Study



















Most Efficient Structural Design

Streamlined Geometry and Components

## Panel Assembly - Material Selection



Option 1 - Aluminium front and backplate, XPS core infill, Steel frame



280kgCO<sub>2</sub>(eq)



105kgCO<sub>2</sub>(eq)



525kgCO<sub>2</sub>(eq)



910kgCO<sub>2</sub>(eq)







Option 2 - Aluminium backplate, composite plywood infill, Steel frame, Limed hardwood frontplate

-17kgCO<sub>2</sub>(eq)



263kgCO<sub>2</sub>(eq)



502kgCO<sub>2</sub>(eq)

-24kgCO<sub>2</sub>(eq)

# Canopy - Efficient Fabrication













# System Integration



Elevation

# Nodes Layout



Section

Legend

Connection for live feed screen

Connection for other elements (cameras, sensors, emergency lights, etc)

Elevation

Legend

Light

Speaker

# Nodes Integration

#### Lighting



Axonometric - Back









# Hybrid Transition Segment



# Hybrid Geometry Generation











# Passive and Active Energy Systems









- Locally unique design and functions
- Community hubs
- Flexible public space
- Naturally ventilated and lit
- Multimodal centers
- Bridges and connectors across tracks
- Local landscape and green spaces
- Sustainable local materials

















Resilience & Social Sustainability: Station as a Public Hub **District Infrastructure:** Energy Storage

Powered by the Sun: 100% renewable energy

Cli