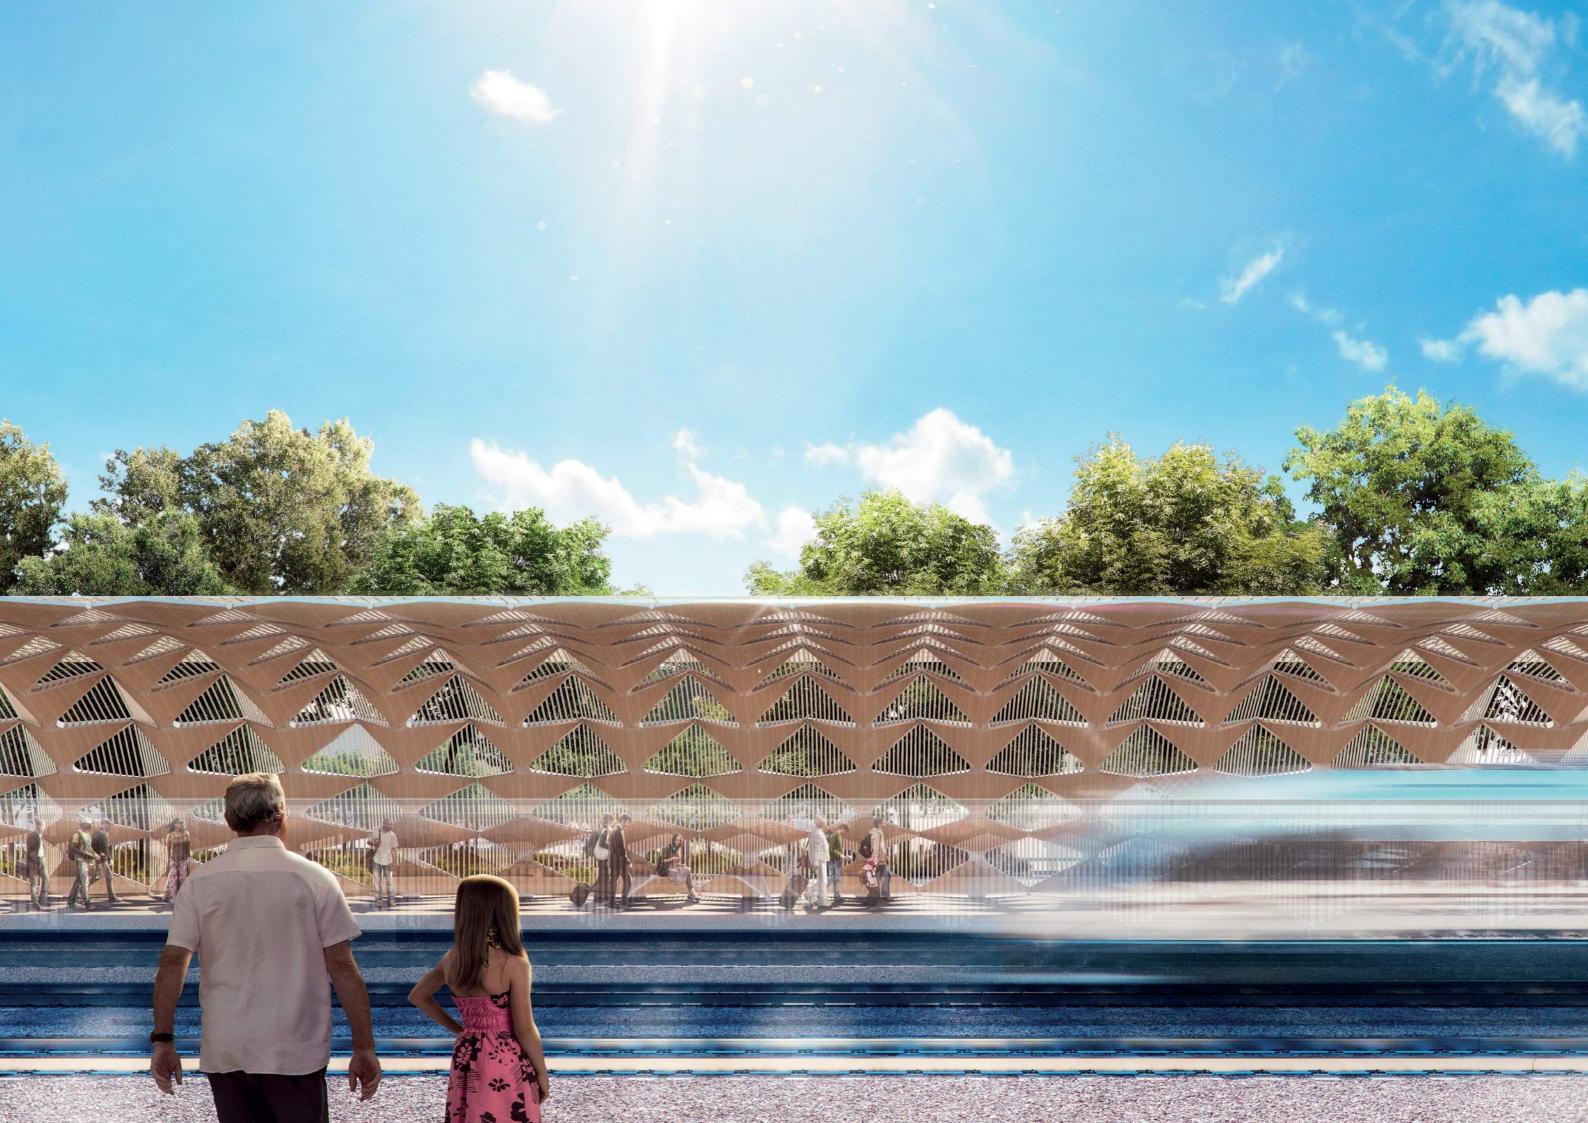

## Stations Orientations

North-South

East-West



# Spacing and Solar Calculations

#### Tilted PV Array



Flat PV Array



## San Jose

Orientation and Performance Study













## Bakersfield

Orientation and Performance Study



















Most Efficient Structural Design

Streamlined Geometry and Components

## Panel Assembly - Material Selection



Option 1 - Aluminium front and backplate, XPS core infill, Steel frame



280kgCO<sub>2</sub>(eq)



105kgCO<sub>2</sub>(eq)



525kgCO<sub>2</sub>(eq)



910kgCO<sub>2</sub>(eq)







Option 2 - Aluminium backplate, composite plywood infill, Steel frame, Limed hardwood frontplate

-17kgCO<sub>2</sub>(eq)



263kgCO<sub>2</sub>(eq)



502kgCO<sub>2</sub>(eq)

-24kgCO<sub>2</sub>(eq)

# Canopy - Efficient Fabrication













# System Integration



Elevation

# Nodes Layout



Section

Legend

Connection for live feed screen

Connection for other elements (cameras, sensors, emergency lights, etc)

Elevation

Legend

Light

Speaker

# Nodes Integration

#### Lighting



Axonometric - Back









# Hybrid Transition Segment



# Hybrid Geometry Generation











# Passive and Active Energy Systems









- Locally unique design and functions
- Community hubs
- Flexible public space
- Naturally ventilated and lit
- Multimodal centers
- Bridges and connectors across tracks
- Local landscape and green spaces
- Sustainable local materials

















Resilience & Social Sustainability: Station as a Public Hub **District Infrastructure:** Energy Storage

Powered by the Sun: 100% renewable energy