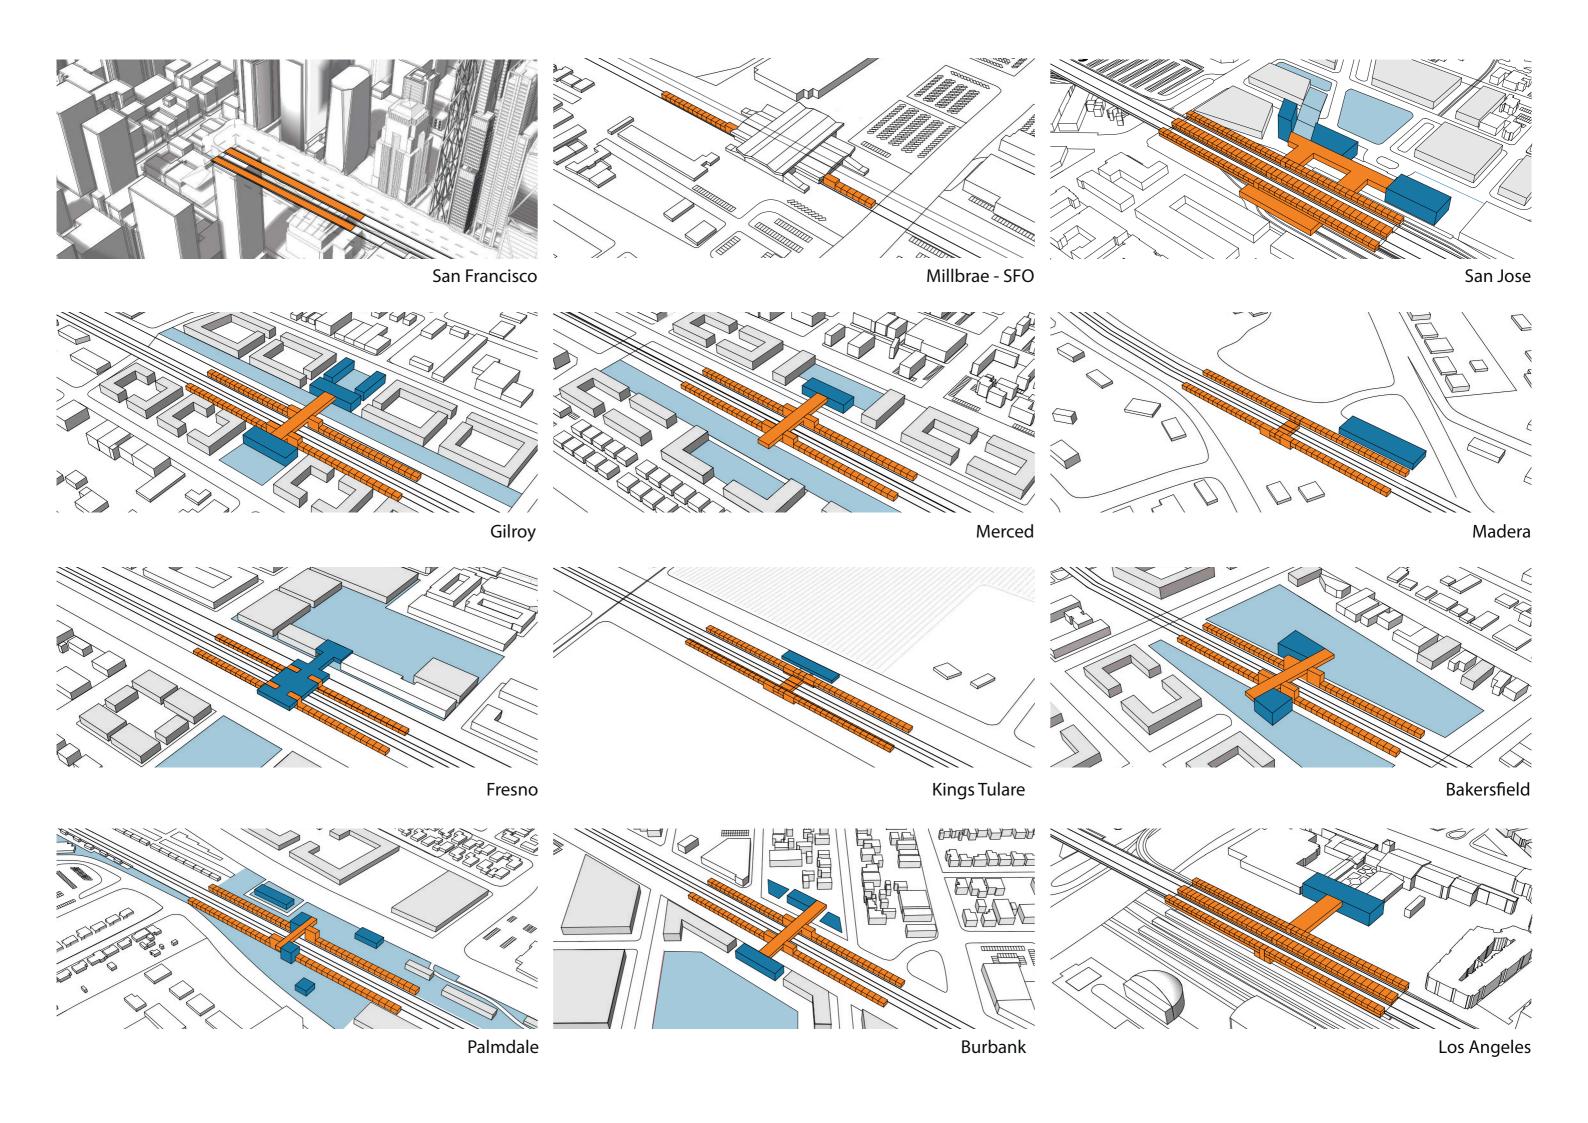

#### California High-Speed Rail

Vision Plan - TLU Progress Update 13 December 2017





San Diego



















## Systemwide Components







## Stations Orientations

North-South

East-West



# Spacing and Solar Calculations

#### Tilted PV Array



Flat PV Array



## San Jose

Orientation and Performance Study













## Bakersfield

Orientation and Performance Study



















Most Efficient Structural Design

Streamlined Geometry and Components

## Panel Assembly - Material Selection



Option 1 - Aluminium front and backplate, XPS core infill, Steel frame



280kgCO<sub>2</sub>(eq)



105kgCO<sub>2</sub>(eq)



525kgCO<sub>2</sub>(eq)



910kgCO<sub>2</sub>(eq)







Option 2 - Aluminium backplate, composite plywood infill, Steel frame, Limed hardwood frontplate

-17kgCO<sub>2</sub>(eq)



263kgCO<sub>2</sub>(eq)



502kgCO<sub>2</sub>(eq)

-24kgCO<sub>2</sub>(eq)

# Canopy - Efficient Fabrication