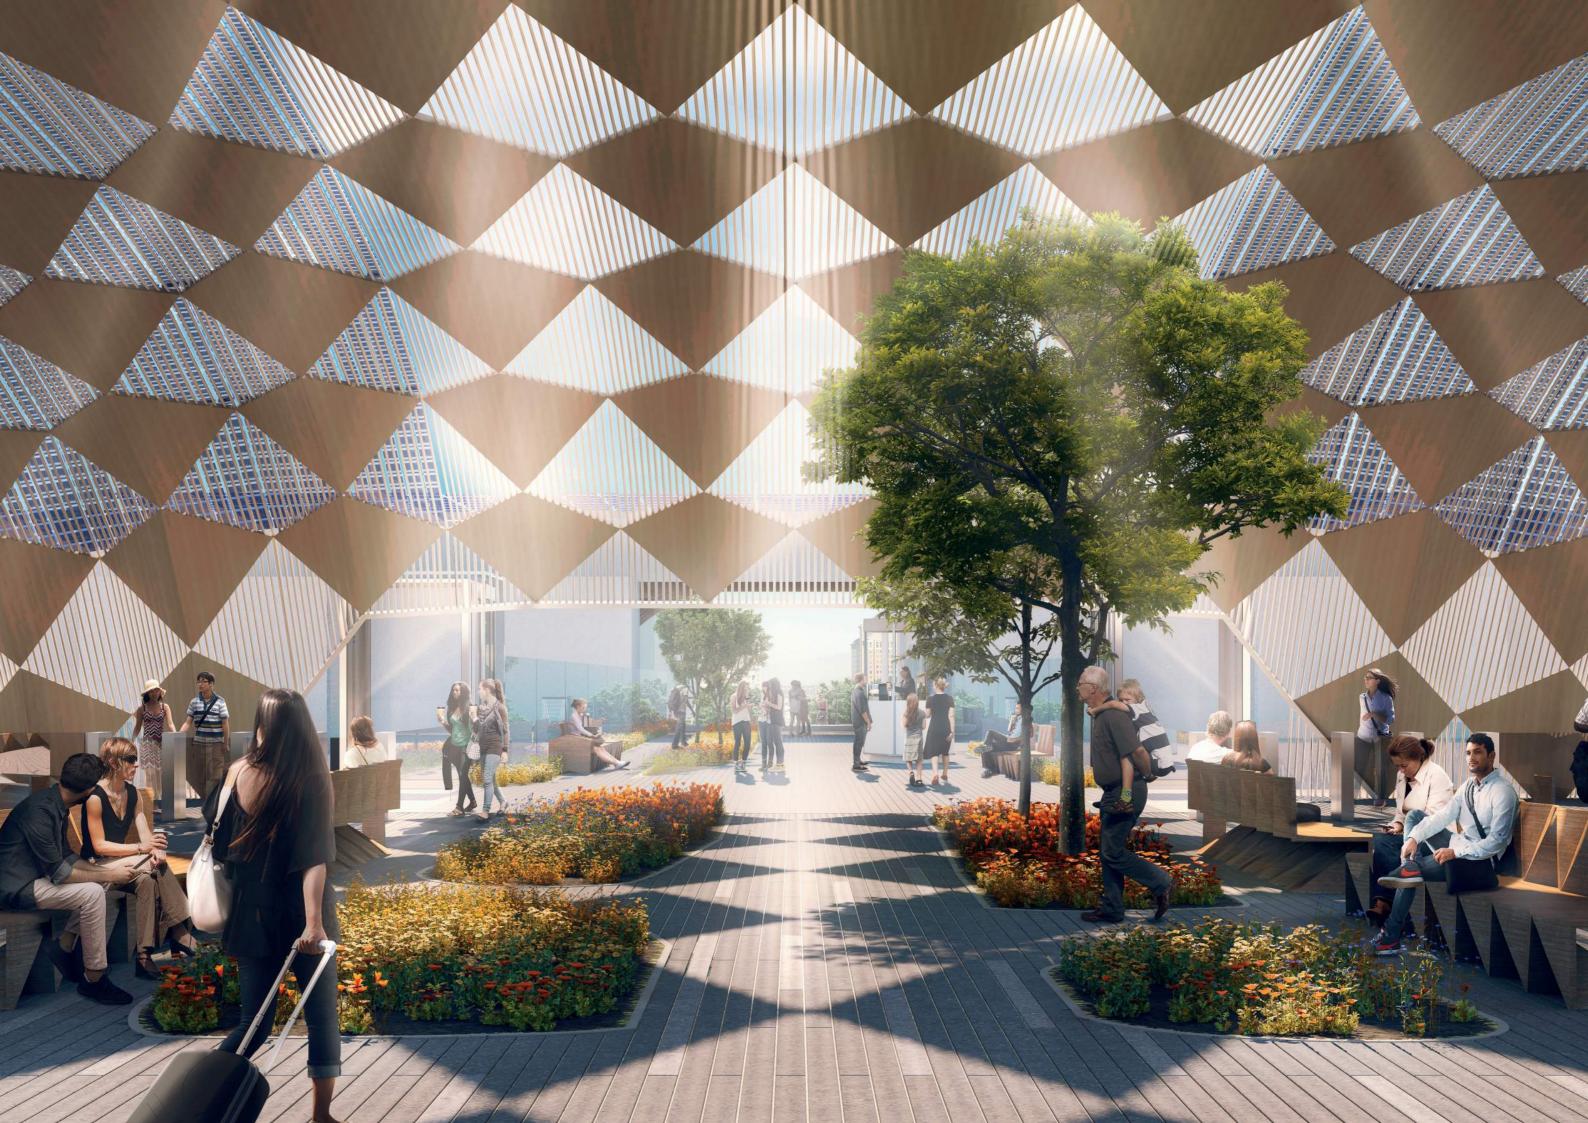

# Passive and Active Energy Systems

- Locally unique design and functions
- Community hubs
- Flexible public space
- Naturally ventilated and lit
- Multimodal centers
- Bridges and connectors across tracks
- Local landscape and green spaces
- Sustainable local materials

Resilience & Social Sustainability: Station as a Public Hub **District Infrastructure:** Energy Storage

Powered by the Sun: 100% renewable energy

Climate Responsive:
Architecture maximizes
natural lighting, ventilation,
cooling & heating

**Drought-Tolerant:**Water conservation, rainwater capture & reuse

Healthy and Low-Impact: Materials selection to emphasize reduced embodied carbon, long-term durability & elimination of toxins