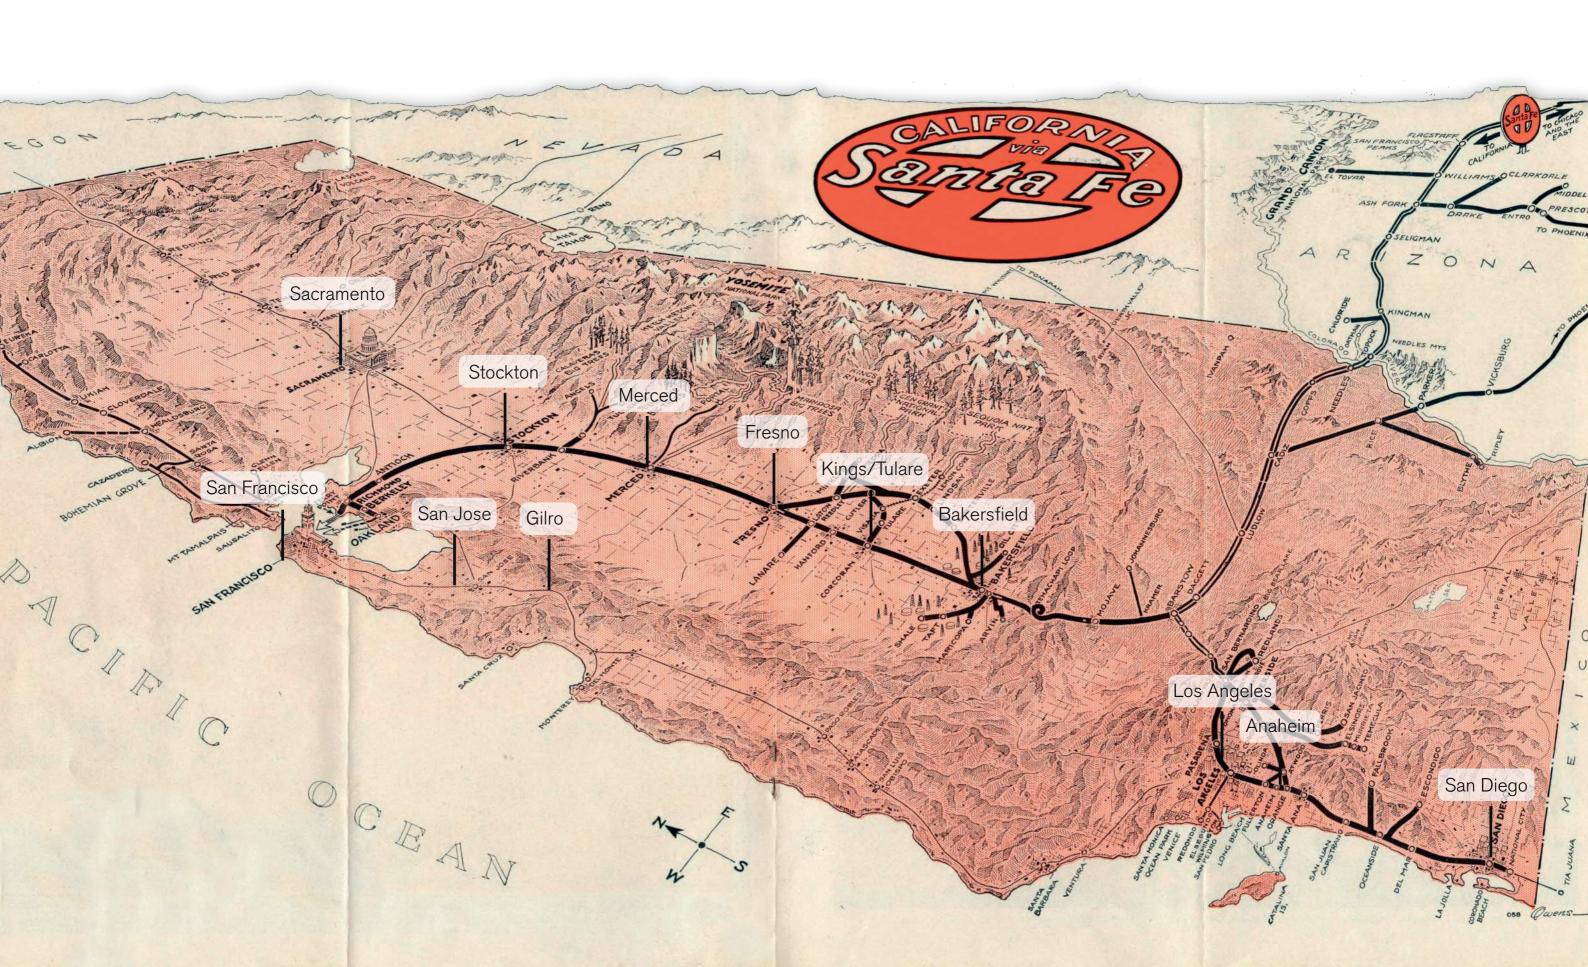

#### California High-Speed Rail

Vision Plan - TLU Progress Update 13 December 2017





San Diego



















## Systemwide Components







## Stations Orientations

North-South

East-West



# Spacing and Solar Calculations

#### Tilted PV Array



Flat PV Array



## San Jose

Orientation and Performance Study













## Bakersfield

Orientation and Performance Study



















Most Efficient Structural Design

Streamlined Geometry and Components

## Panel Assembly - Material Selection



Option 1 - Aluminium front and backplate, XPS core infill, Steel frame



280kgCO<sub>2</sub>(eq)



105kgCO<sub>2</sub>(eq)



525kgCO<sub>2</sub>(eq)



910kgCO<sub>2</sub>(eq)







Option 2 - Aluminium backplate, composite plywood infill, Steel frame, Limed hardwood frontplate

-17kgCO<sub>2</sub>(eq)



263kgCO<sub>2</sub>(eq)



502kgCO<sub>2</sub>(eq)

-24kgCO<sub>2</sub