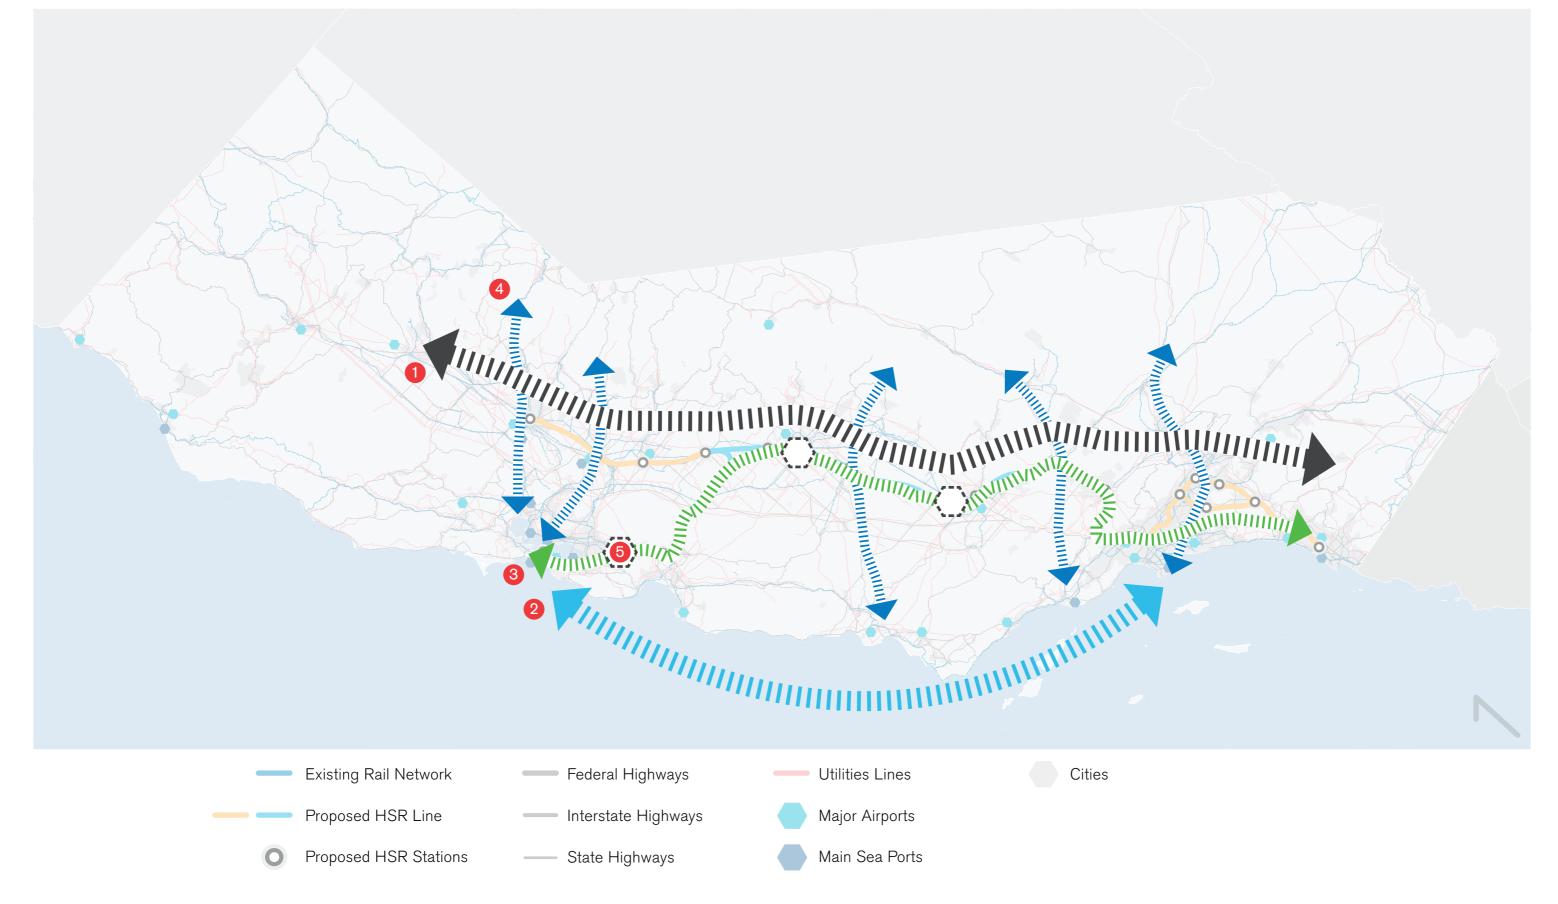

## Infrastructure + Transportation Networks

**HSR** Opportunities

- 1 HSR as the armature for future development
- 2 Divert air travel to rail; SF-LA largest short haul airmarket in the US (LA-Las Vegas comes second)
- 3 Clear most congested metropolitan traffic and highways in the US
- 4 Encourage E W link + development corridors
- 5 Forsee and plan for future distribution systems

# Infrastructure + Transportation Networks

Benefits to Station & Non-Station Cities