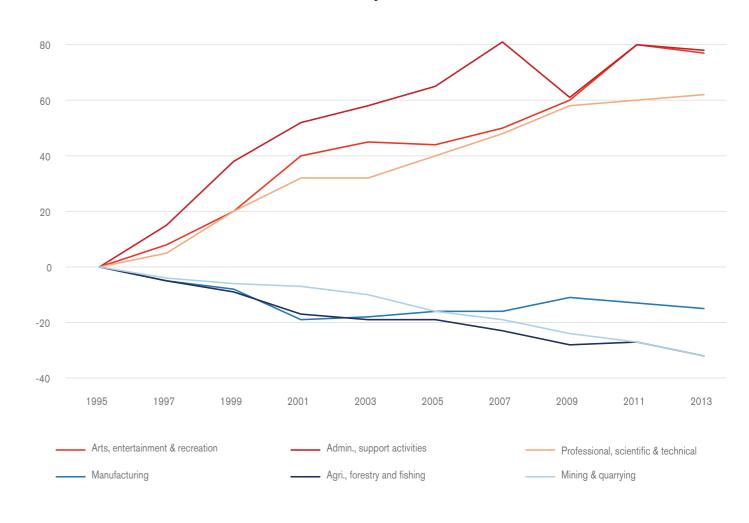

## Lille's Population Trend (1968-2007)

## **Lille Employment Gains (1995 = 0)**

- 1 15th Largest European Metropolis
- 2 Total Workforce: 900,000
- **3** 15 Head Offices of Multinational Companies
- 80 Head Offices of Companies with more than 500 employes
- 5 100 Million Consumers within a 380km Radius

## Lille's Growing Population

## Lille's Quality of Jobs