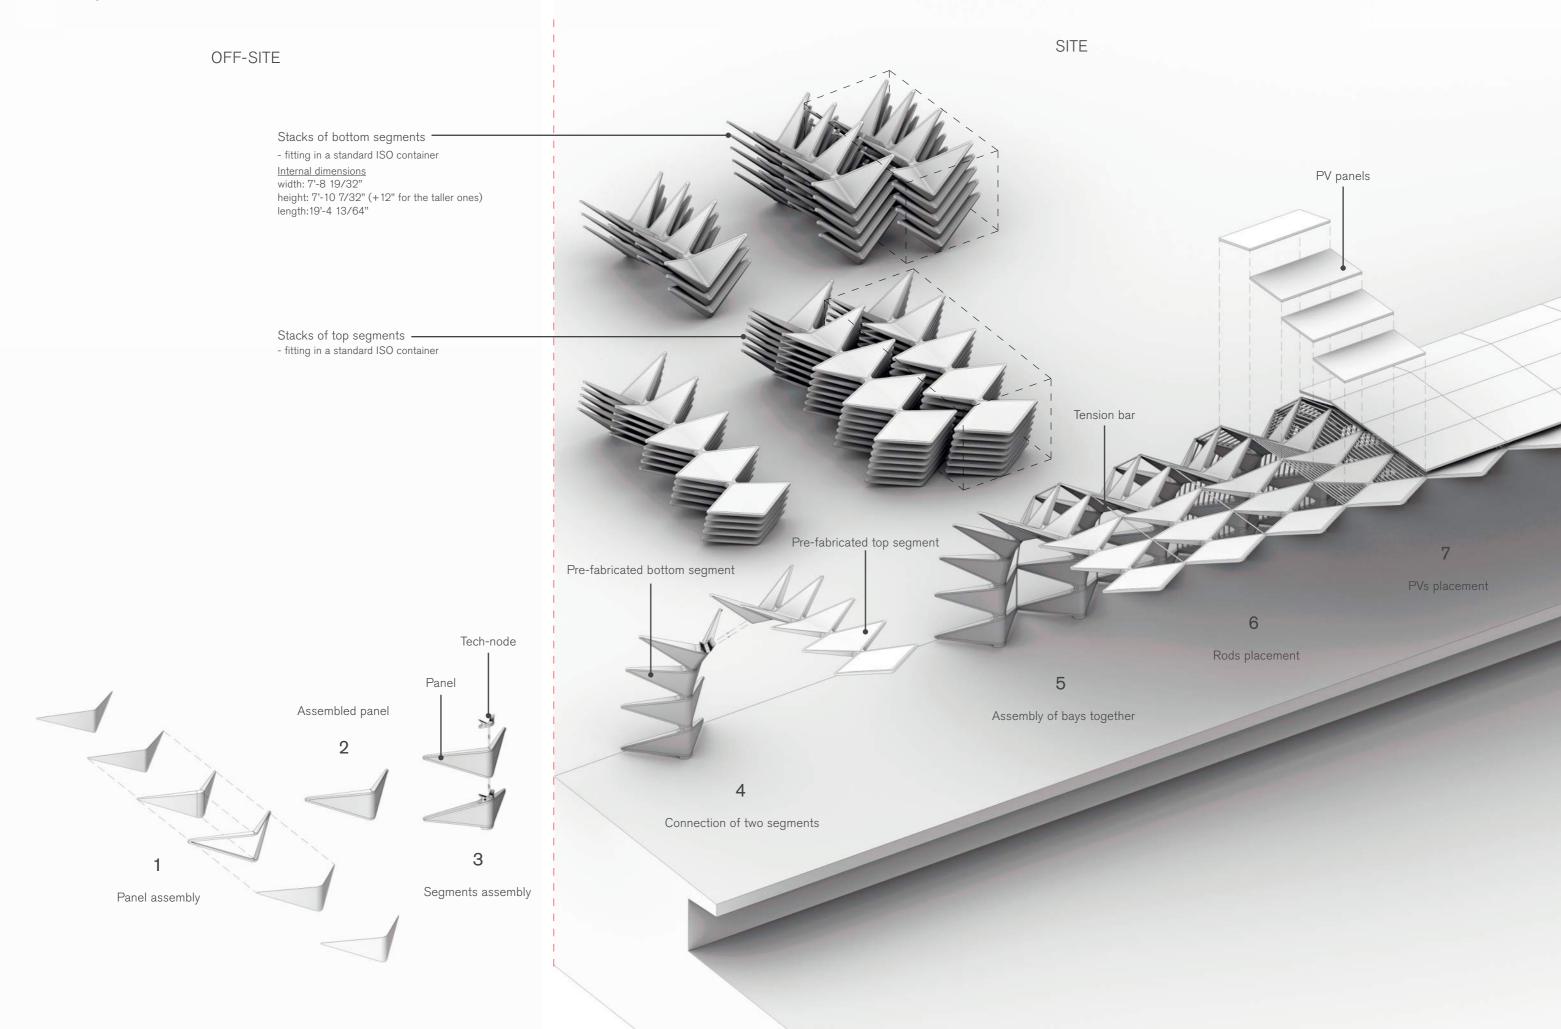

# Canopy - Efficient Fabrication

# Hybrid Transition Segment

# Hybrid Geometry Generation