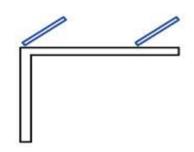

#### California High-Speed Rail

Vision Plan - TLU Progress Update 13 December 2017





San Diego



















## Systemwide Components







## Stations Orientations

North-South

East-West



# Spacing and Solar Calculations

#### Tilted PV Array



Flat PV Array



## San Jose

Orientation and Performance Study













## Bakersfield

Orientation and Performance Study



















Most Efficient Structural Design

Streamlined Geometry and Components

## Panel Assembly - Material Selection



Option 1 - Aluminium front and backplate, XPS core infill, Steel frame



280kgCO<sub>2</sub>(eq)



105kgCO<sub>2</sub>(eq)



525kgCO<sub>2</sub>(eq)



910kgCO<sub>2</sub>(eq)







Option 2 - Aluminium backplate, composite plywood infill, Steel frame, Limed hardwood frontplate

-17kgCO<sub>2</sub>(eq)



263kgCO<sub>2</sub>(eq)



502kgCO<sub>2</sub>(eq)

-24kgCO<sub>2</sub>(eq)

# Canopy - Efficient Fabrication













# System Integration



Elevation

# Nodes Layout



Section

Legend

Connection for live feed screen

Connection for other elements (cameras, sensors, emergency lights, etc)

Elev