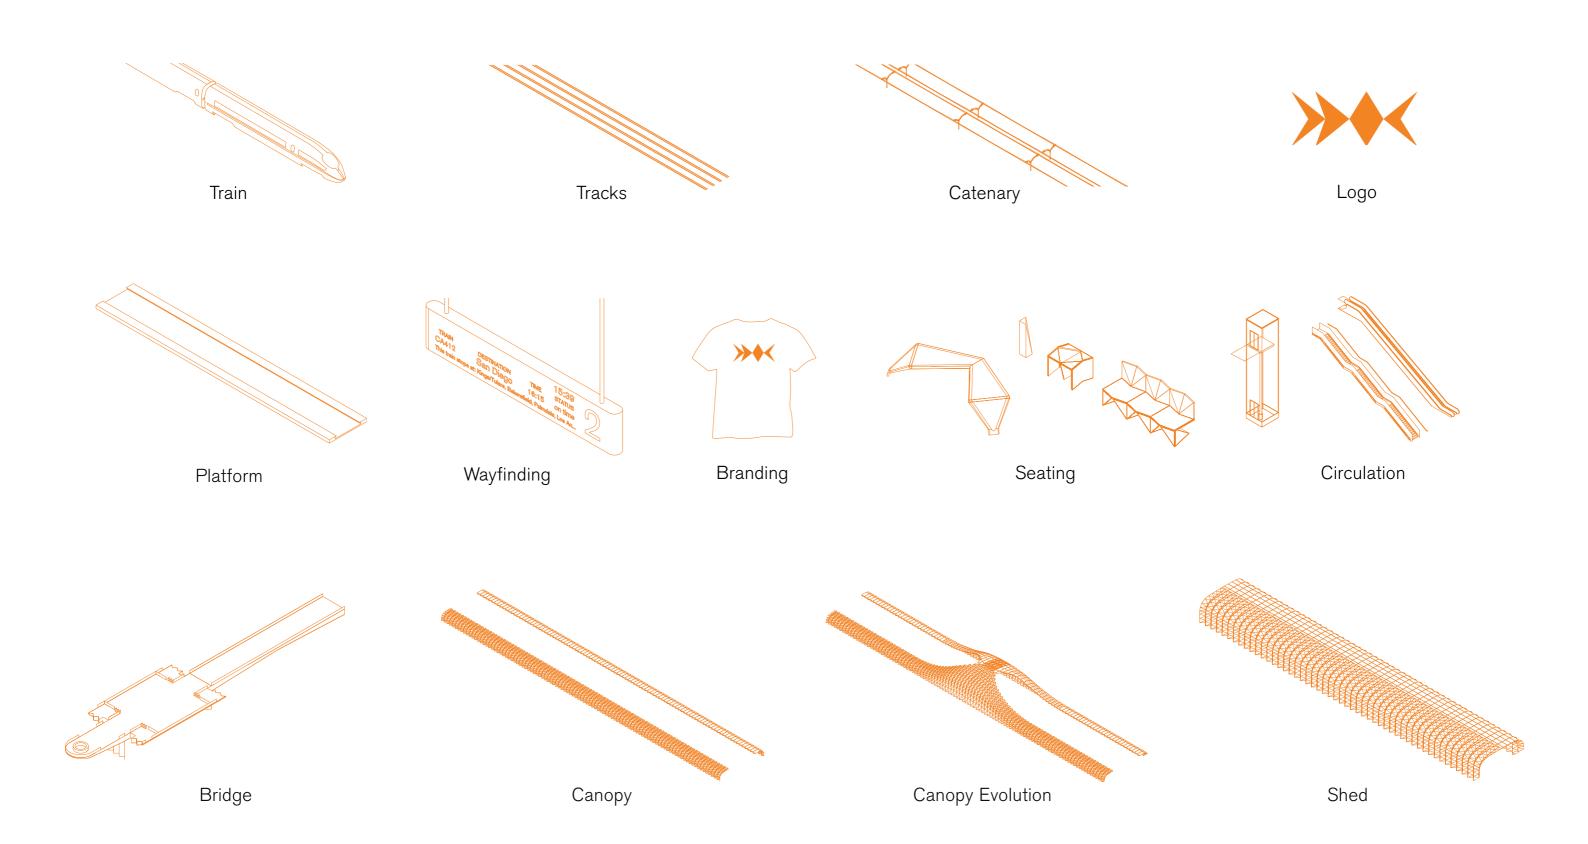

#### California High-Speed Rail

Vision Plan - TLU Progress Update 13 December 2017





San Diego



















## Systemwide Components







## Stations Orientations

North-South

East-West



# Spacing and Solar Calculations

#### Tilted PV Array



Flat PV Array



## San Jose

Orientation and Performance Study













## Bakersfield

Orientation and Performance Study



















Most Efficient Structural Design

Streamlined Geometry and Components

## Panel Assembly - Material Selection



Option 1 - Aluminium front and backplate, XPS core infill, Steel frame



280kgCO<sub>2</sub>(eq)



105kgCO<sub>2</sub>(eq)



525kgCO<sub>2</sub>(eq)



910kgCO<sub>2</sub>(eq)







Option 2 - Aluminium backplate, composite plywood infill, Steel frame, Limed hardwood frontplate

-17kgCO<sub>2</sub>(eq)



263kgCO<sub>2</sub>(eq)



502kgCO<sub>2</sub>(eq)

-24kgCO<sub>2</sub>(eq)

# Canopy - Efficient Fabrication