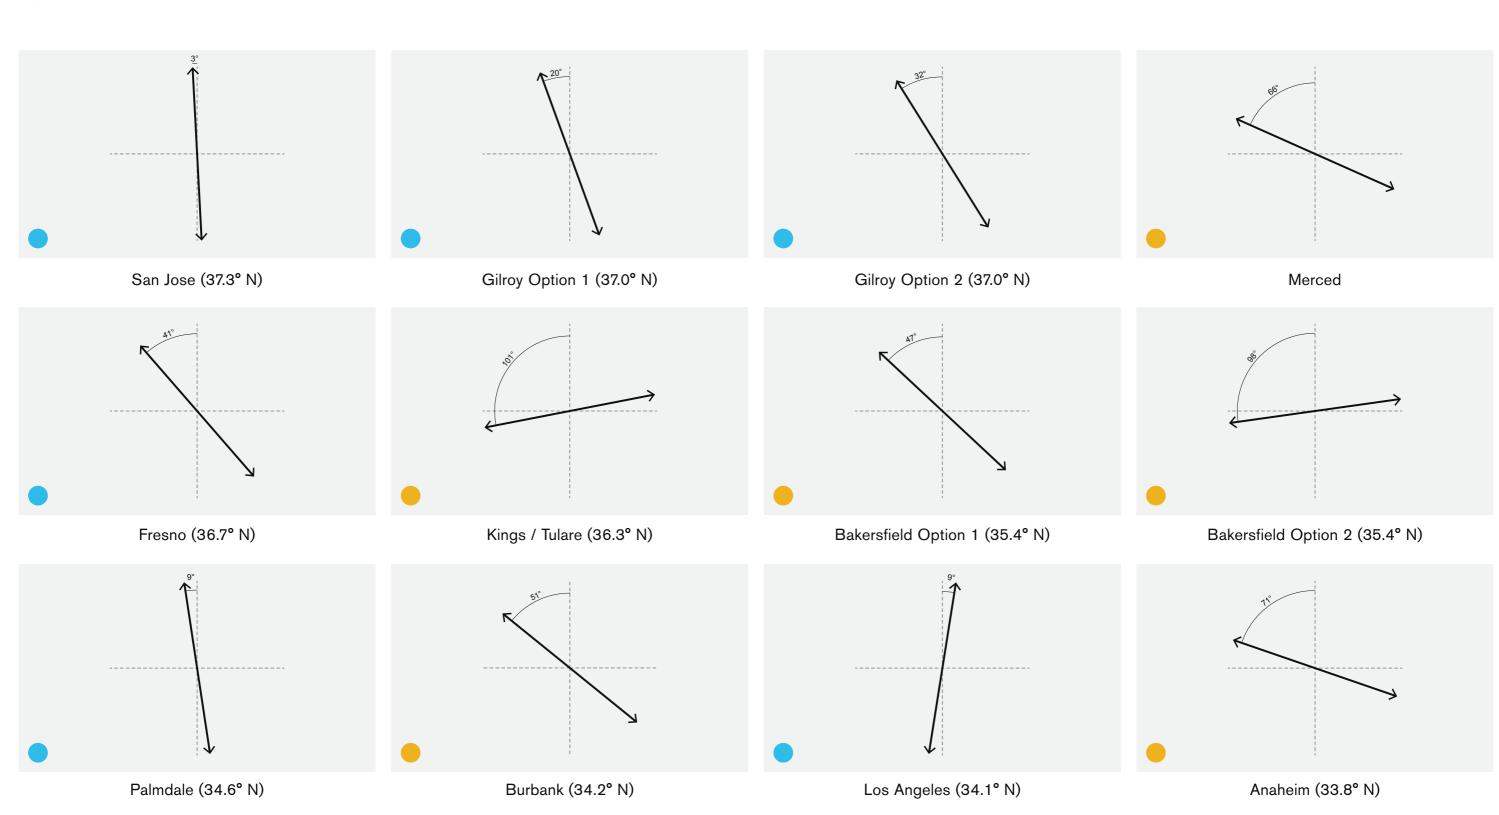

#### California High-Speed Rail

Vision Plan - TLU Progress Update 13 December 2017





San Diego



















## Systemwide Components







## Stations Orientations

North-South

East-West



# Spacing and Solar Calculations

#### Tilted PV Array



Flat PV Array



## San Jose

Orientation and Performance Study













## Bakersfield

Orientation and Performance Study



















Most Efficient Structural Design

Streamlined Geometry and Components

## Panel Assembly - Material Selection



Option 1 - Aluminium front and backplate, XPS core infill, Steel frame



280kgCO<sub>2</sub>(eq)



105kgCO<sub>2</sub>(eq)



525kgCO<sub>2</sub>(eq)



910kgCO<sub>2</sub>(eq)







Option 2 - Aluminium backplate, composite plywood infill, Steel frame, Limed hardwood frontplate

-17kgCO<sub>2</sub>(eq)



263kgCO<sub>2</sub>(eq)



502kgCO<sub>2</sub>(eq)

-24kgCO<sub>2</sub>(eq)

# Canopy - Efficient Fabrication













# System Integration



Elevation

# Nodes Layo