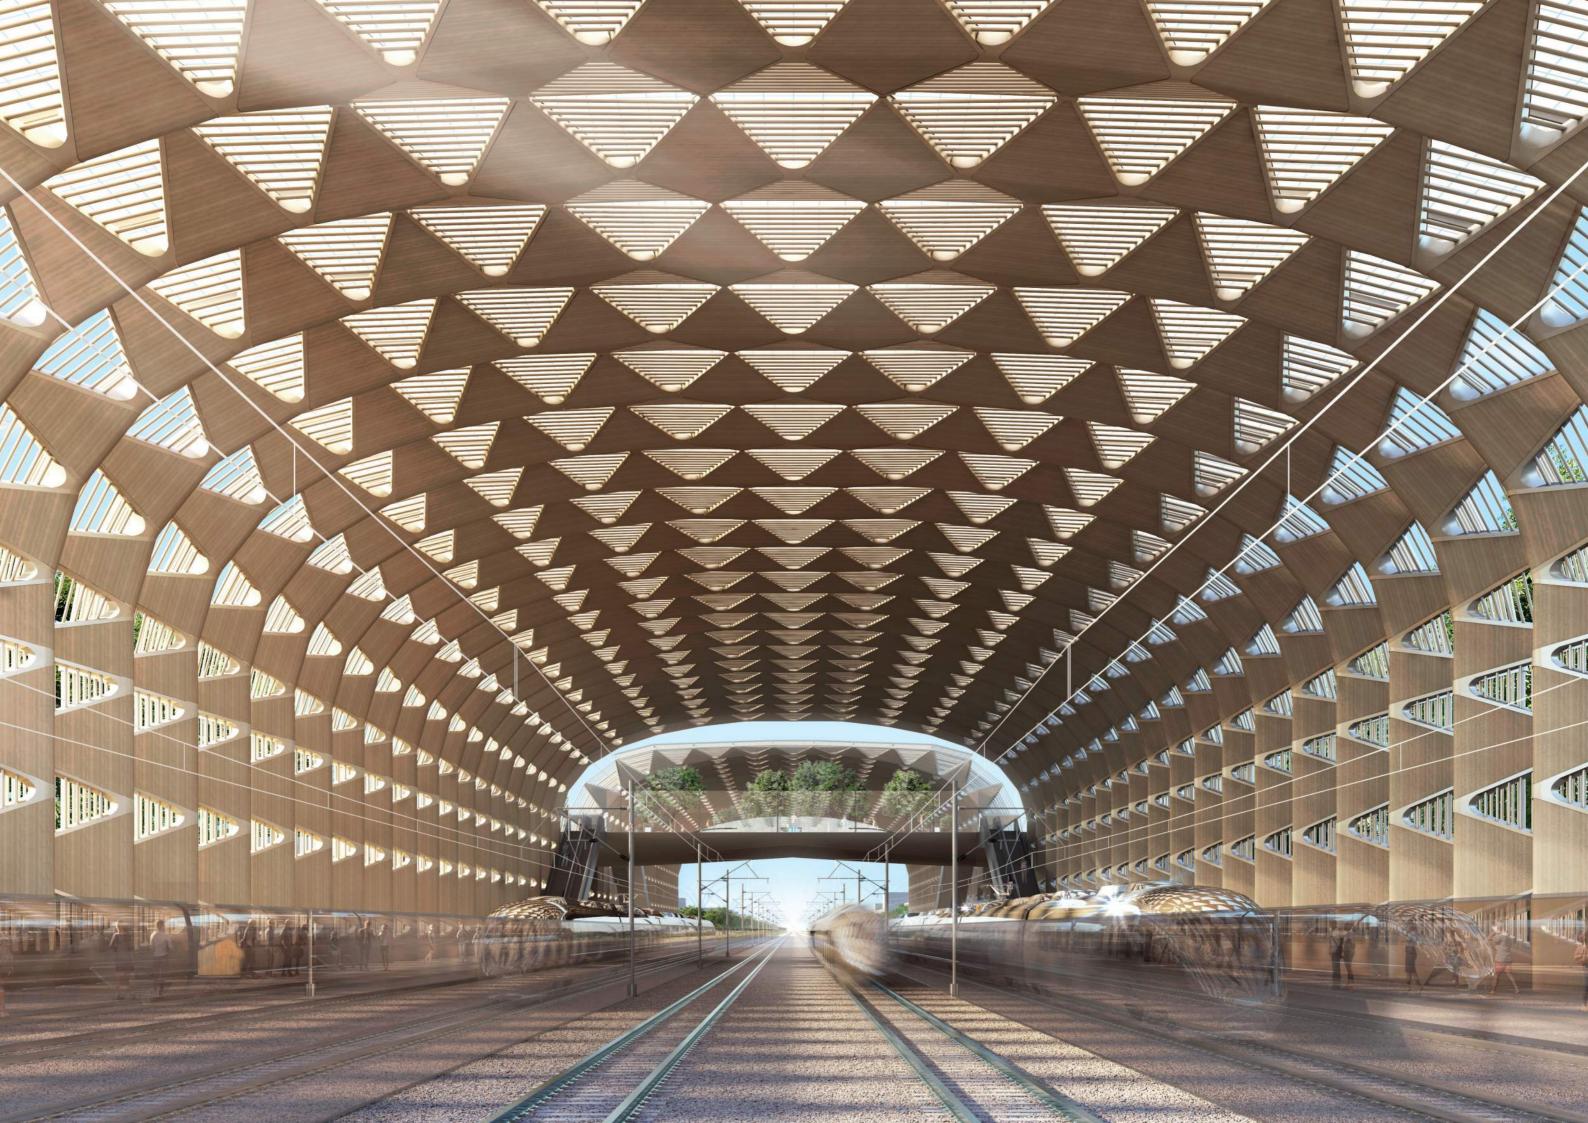

Material Selection



Option 1 - Aluminium front and backplate, XPS core infill, Steel frame



280kgCO<sub>2</sub>(eq)



105kgCO<sub>2</sub>(eq)



525kgCO<sub>2</sub>(eq)



910kgCO<sub>2</sub>(eq)







Option 2 - Aluminium backplate, composite plywood infill, Steel frame, Limed hardwood frontplate

-17kgCO<sub>2</sub>(eq)



263kgCO<sub>2</sub>(eq)



502kgCO<sub>2</sub>(eq)

-24kgCO<sub>2</sub>(eq)

# Canopy - Efficient Fabrication













# System Integration



Elevation

# Nodes Layout



Section

Legend

Connection for live feed screen

Connection for other elements (cameras, sensors, emergency lights, etc)

Elevation

Legend

Light

Speaker

# Nodes Integration

#### Lighting



Axonometric - Back









# Hybrid Transition Segment



# Hybrid Geometry Generation











# Passive and Active Energy Systems









- Locally unique design and functions
- Community hubs
- Flexible public space
- Naturally ventilated and lit
- Multimodal centers
- Bridges and connectors across tracks
- Local landscape and green spaces
- Sustainable local materials

















Resilience & Social Sustainability: Station as a Public Hub **District Infrastructure:** Energy Storage

Powered by the Sun: 100% renewable energy

Climate Responsive:
Architecture maximizes
natural lighting, ventilation,
cooling & heating

**Drought-Tolerant:**Water conservation, rainwater capture & reuse

Healthy and Low-Impact: Materials selection to emphasize reduced embodied carbon, long-term durability & elimination of toxins

# Towards High-Speed Rail Oriented Development

Transit-Orient