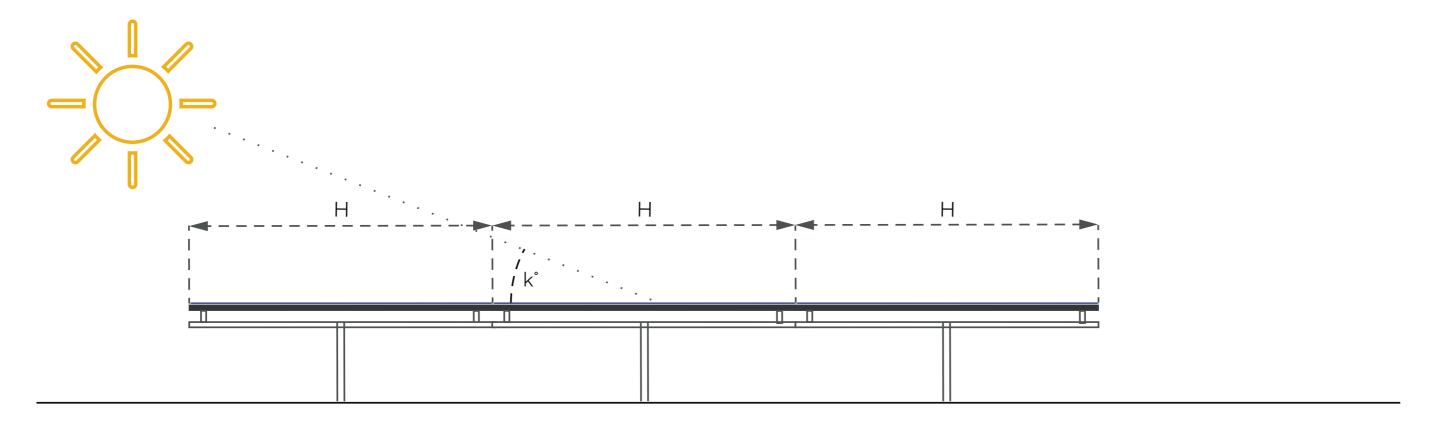

#### California High-Speed Rail

Vision Plan - TLU Progress Update 13 December 2017





San Diego



















## Systemwide Components







## Stations Orientations

North-South

East-West



# Spacing and Solar Calculations

#### Tilted PV Array



Flat PV Array



## San Jose

Orientation and Performance Study













## Bakersfield

Orientation and Performance Study



















Most Efficient Structural Design

Streamlined Geometry and Components

## Panel Assembly - Material Selection



Option 1 - Aluminium front and backplate, XPS core infill, Steel frame



280kgCO<sub>2</sub>(eq)



105kgCO<sub>2</sub>(eq)



525kgCO<sub>2</sub>(eq)



910kgCO<sub>2</sub>(eq)







Option 2 - Aluminium backplate, composite plywood infill, Steel frame, Limed hardwood frontplate

-17kgCO<sub>2</sub>(eq)



263kgCO<sub>2</sub>(eq)



502kgCO<sub>2</sub>(eq)

-24kgCO<sub>2</sub>(eq)

# Canopy - Efficient Fabrication













# System Integration



Elevation

# Nodes Layout



Section

Legend

Connection for live feed screen

Connection for othe