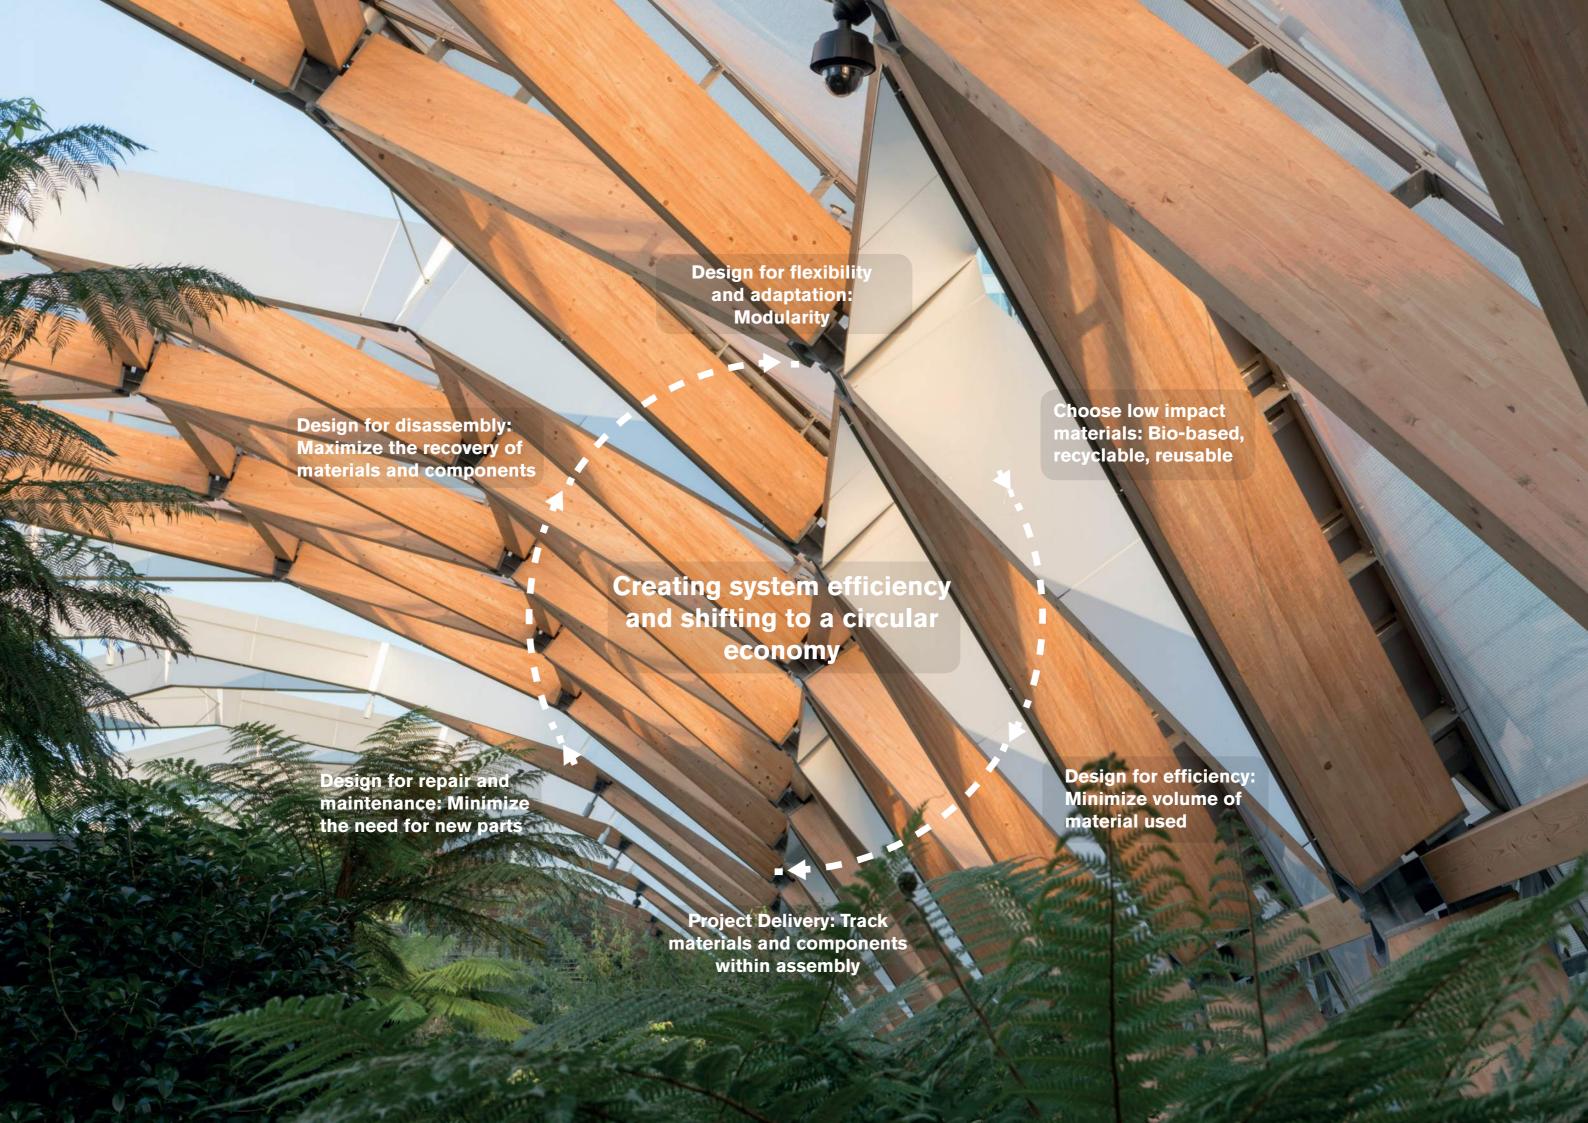

#### California High-Speed Rail

Vision Plan - TLU Progress Update 13 December 2017





San Diego



















## Systemwide Components







## Stations Orientations

North-South

East-West



# Spacing and Solar Calculations

#### Tilted PV Array



Flat PV Array



## San Jose

Orientation and Performance Study













## Bakersfield

Orientation and Performance Study



















Most Efficient Structural Design

Streamlined Geometry and Components

## Panel Assembly - Material Selection



Option 1 - Aluminium front and backplate, XPS core infill, Steel frame



280kgCO<sub>2</sub>(eq)



105kgCO<sub>2</sub>(eq)



525kgCO<sub>2</sub>(eq)



910kgCO<sub>2</sub>(eq)







Option 2 - Aluminium backplate, composite plywood infill, Steel frame, Limed hardwood frontplate

-17kgCO<sub>2</sub>(eq)



263kgCO<sub>2</sub>(eq)



502kgCO<sub>2</sub>(eq)

-24kgCO<sub>2</sub>(eq)

# C