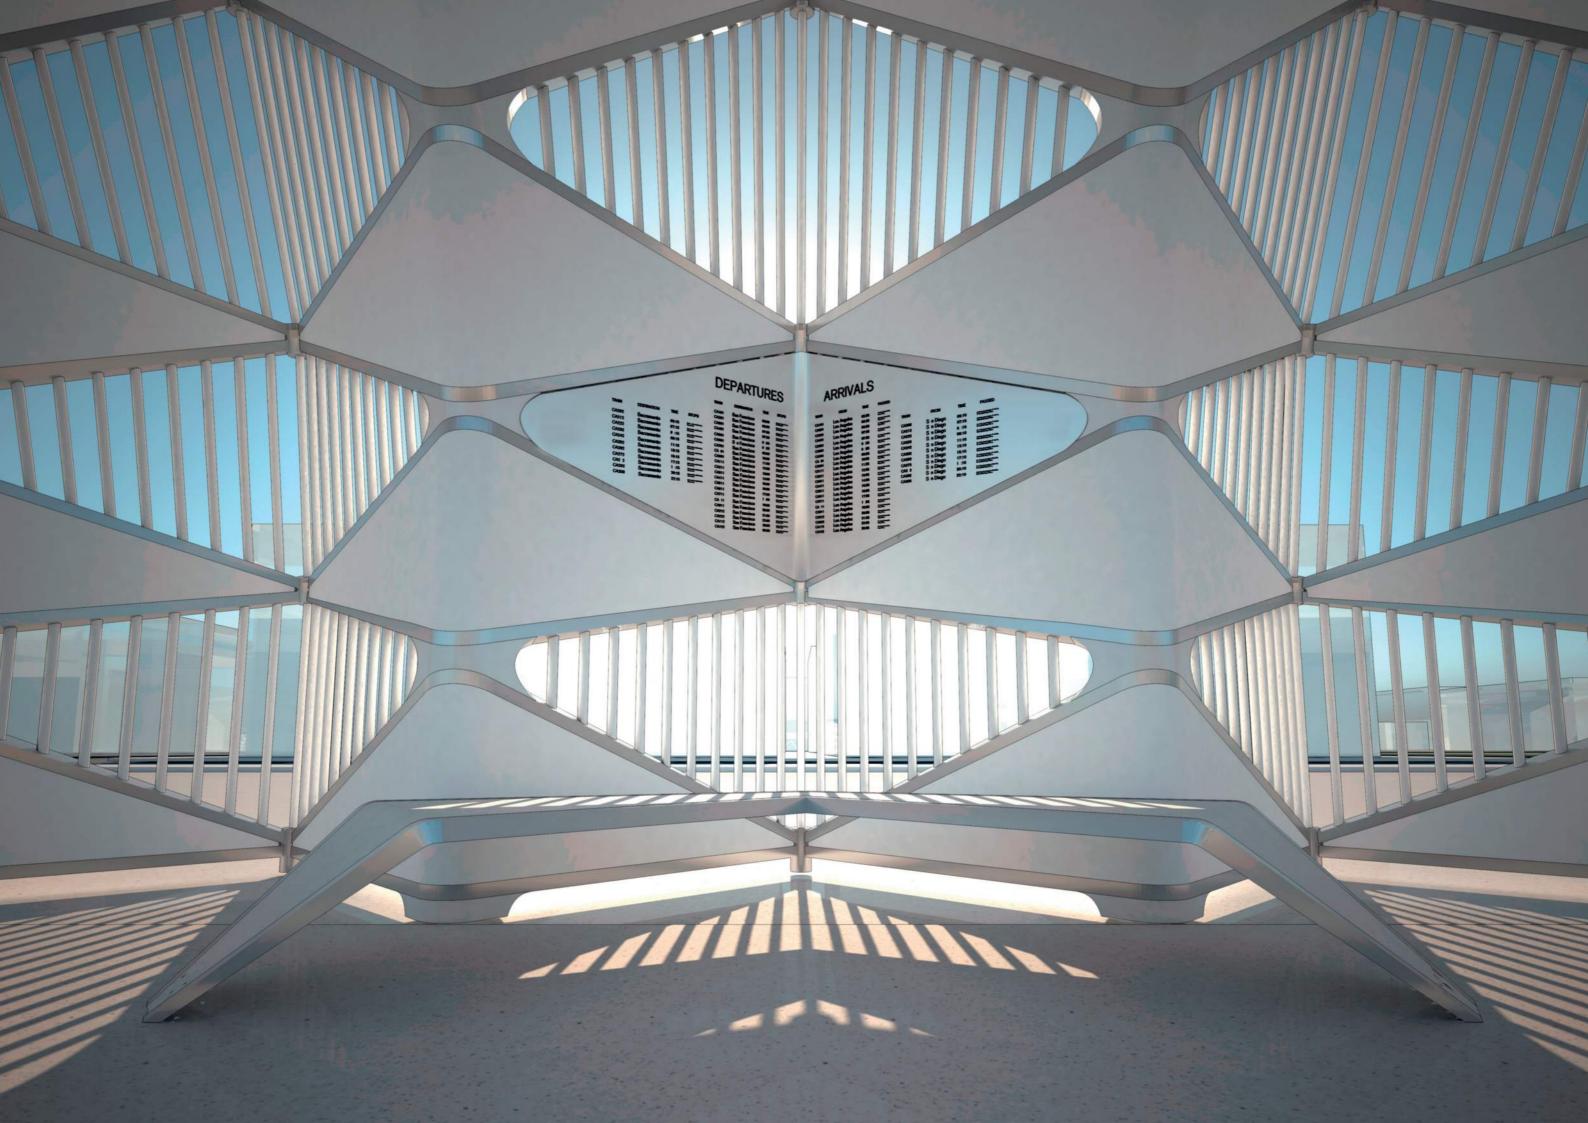

tural Design

Streamlined Geometry and Components

## Panel Assembly - Material Selection



Option 1 - Aluminium front and backplate, XPS core infill, Steel frame



280kgCO<sub>2</sub>(eq)



105kgCO<sub>2</sub>(eq)



525kgCO<sub>2</sub>(eq)



910kgCO<sub>2</sub>(eq)







Option 2 - Aluminium backplate, composite plywood infill, Steel frame, Limed hardwood frontplate

-17kgCO<sub>2</sub>(eq)



263kgCO<sub>2</sub>(eq)



502kgCO<sub>2</sub>(eq)

-24kgCO<sub>2</sub>(eq)

# Canopy - Efficient Fabrication













# System Integration



Elevation

# Nodes Layout



Section

Legend

Connection for live feed screen

Connection for other elements (cameras, sensors, emergency lights, etc)

Elevation

Legend

Light

Speaker

# Nodes Integration

#### Lighting



Axonometric - Back









# Hybrid Transition Segment



# Hybrid Geometry Generation











# Passive and Active Energy Systems









- Locally unique design and functions
- Community hubs
- Flexible public space
- Naturally ventilated and lit
- Multimodal centers
- Bridges and connectors across tracks
- Local landscape and green spaces
- Sustainable local materials

















Resilience & Social Sustainability: Station as a Public Hub **District Infrastructure:** Energy Storage

Powered by the Sun: 100% renewable energy

Climate Responsive:
Architecture maximizes
natural lighting, ventilation,
cooling & heating

**Drought-Tolerant:**Water conservation, rainwater capture & reuse

Healthy and Low-Impact: Materials selection to emphasize reduced embodied carbon, long-term durability & elimination of