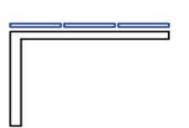

#### California High-Speed Rail

Vision Plan - TLU Progress Update 13 December 2017





San Diego



















## Systemwide Components







## Stations Orientations

North-South

East-West



# Spacing and Solar Calculations

#### Tilted PV Array



Flat PV Array



## San Jose

Orientation and Performance Study













## Bakersfield

Orientation and Performance Study



















Most Efficient Structural Design

Streamlined Geometry and Components

## Panel Assembly - Material Selection



Option 1 - Aluminium front and backplate, XPS core infill, Steel frame



280kgCO<sub>2</sub>(eq)



105kgCO<sub>2</sub>(eq)



525kgCO<sub>2</sub>(eq)



910kgCO<sub>2</sub>(eq)







Option 2 - Aluminium backplate, composite plywood infill, Steel frame, Limed hardwood frontplate

-17kgCO<sub>2</sub>(eq)



263kgCO<sub>2</sub>(eq)



502kgCO<sub>2</sub>(eq)

-24kgCO<sub>2</sub>(eq)

# Canopy - Efficient Fabrication













# System Integration



Elevation

# Nodes Layout



Section

Legend

Connection for live feed screen

Connection for other elements (cameras, sensors, emergency lights, etc)

El