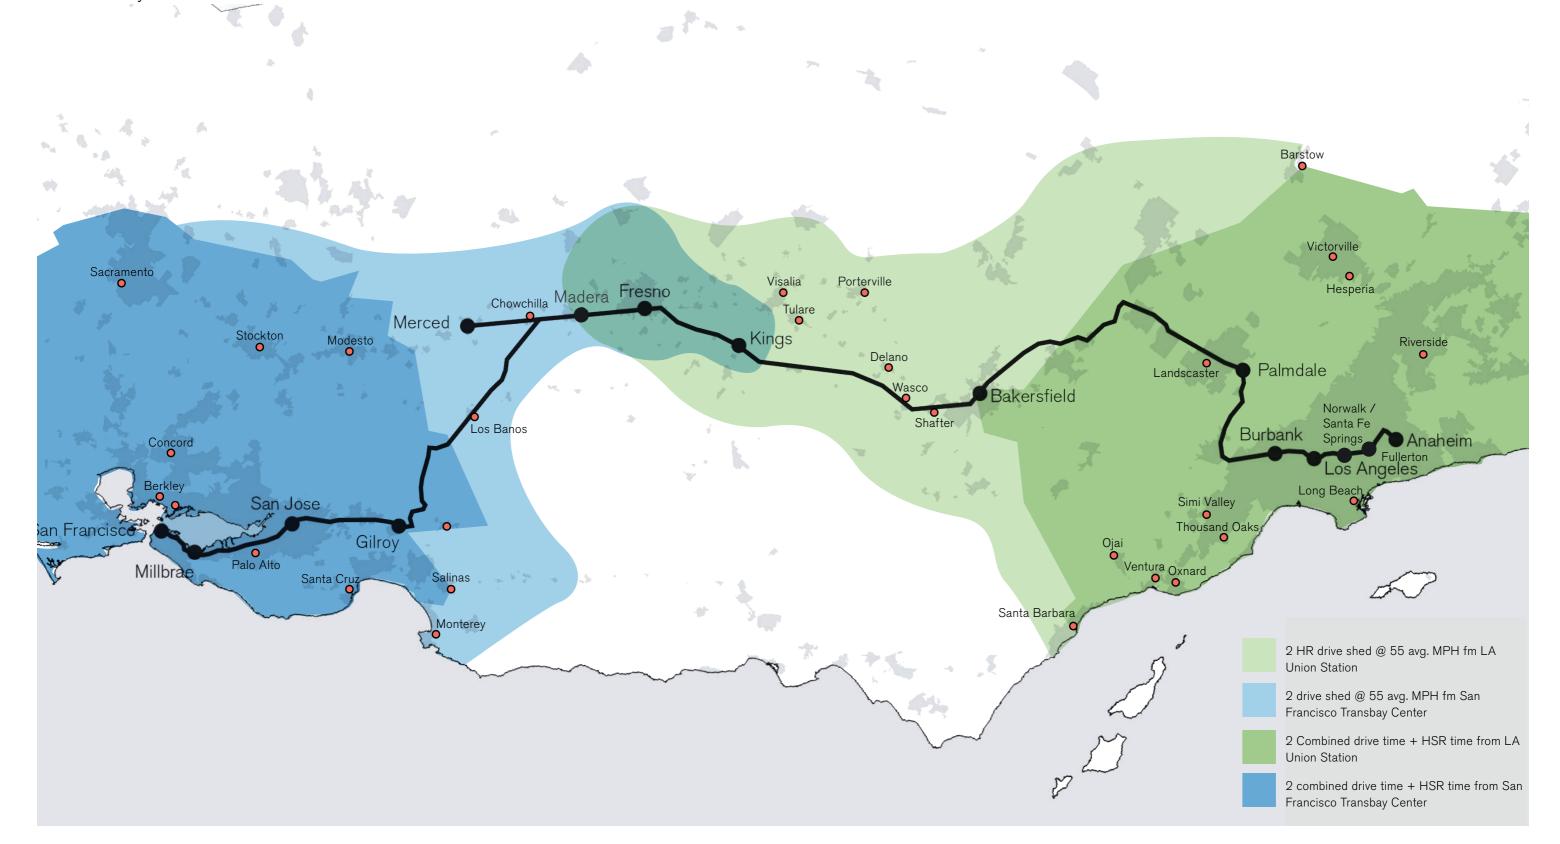

## Infrastructure + Transportation Networks

Benefits to Station & Non-Station Cities

2 Hours travel catchment area - by car and extended by HSR Service Central Valley cities now connected