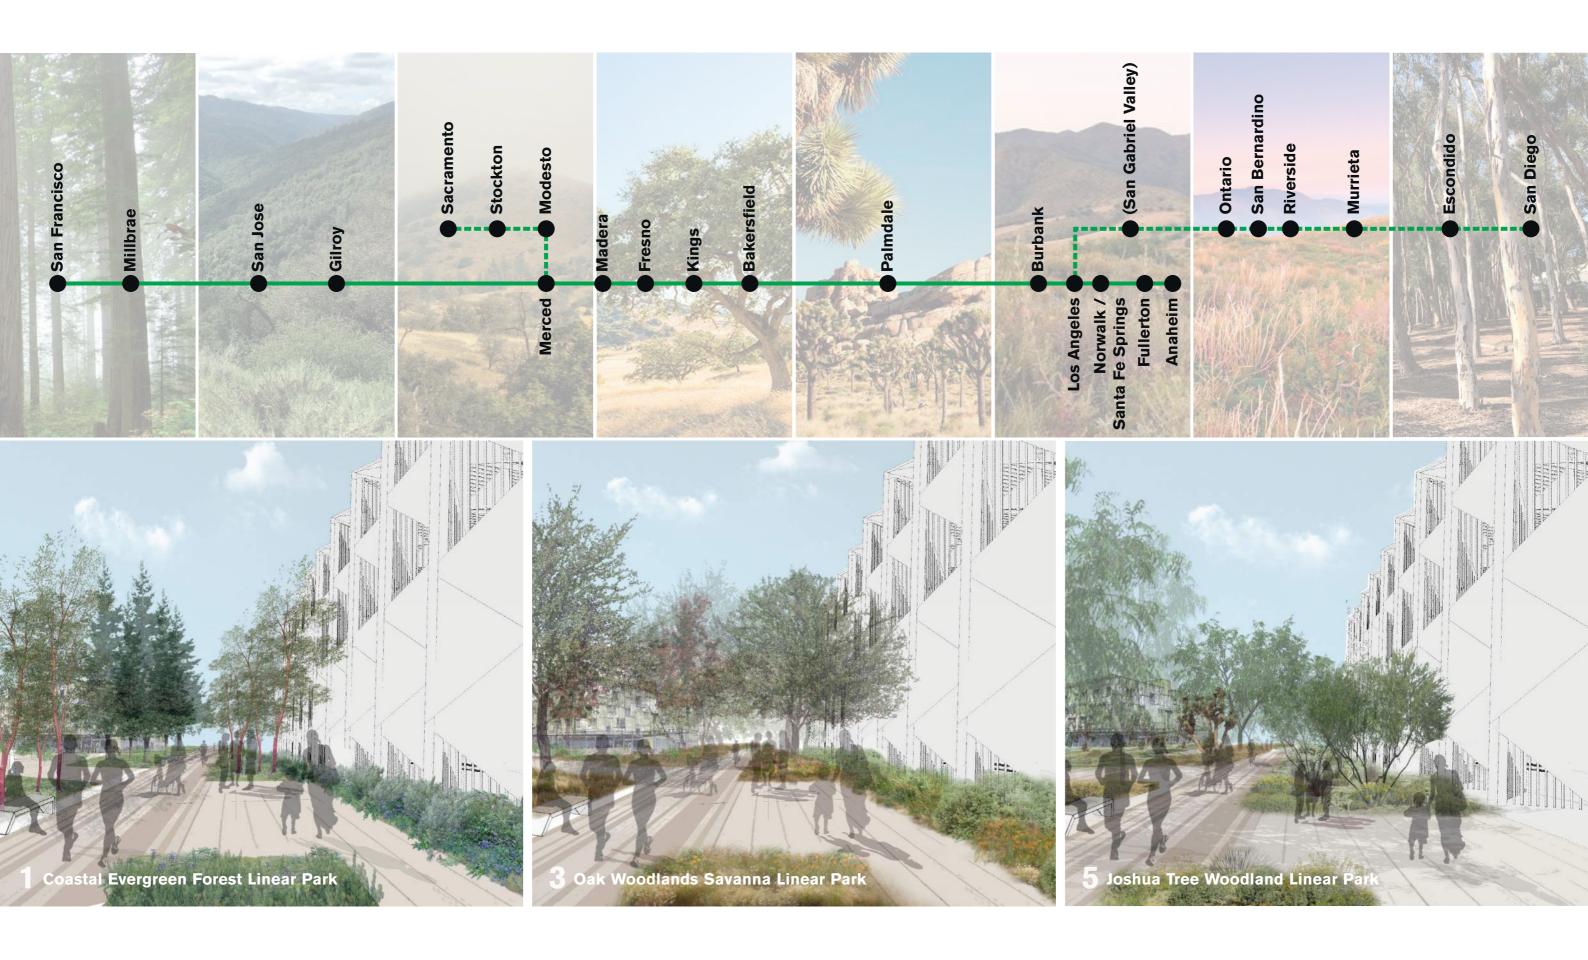

## Green Networks

**HSR** Opportunities

- 1 Discover California's unique diverse landscape regions; re-introduce Central Valley landscapes
- 2 HSR as California Park development: network of pocket developments adjacent to unique landscape; HSR as a tourism agency
- 3 Help preserve, restore, create wildlife/habitat; provide "ecoducts" wherever possible
- 4 Connect California Park with State/National Parks along the Coast, and State/National Park in the Mountains

## Culture + Tourism Networks

HSR maximizes Tourism Opportunities by:

- 1) Shortening the distances between attractions
- 2) Creating new routes/connections/destinations