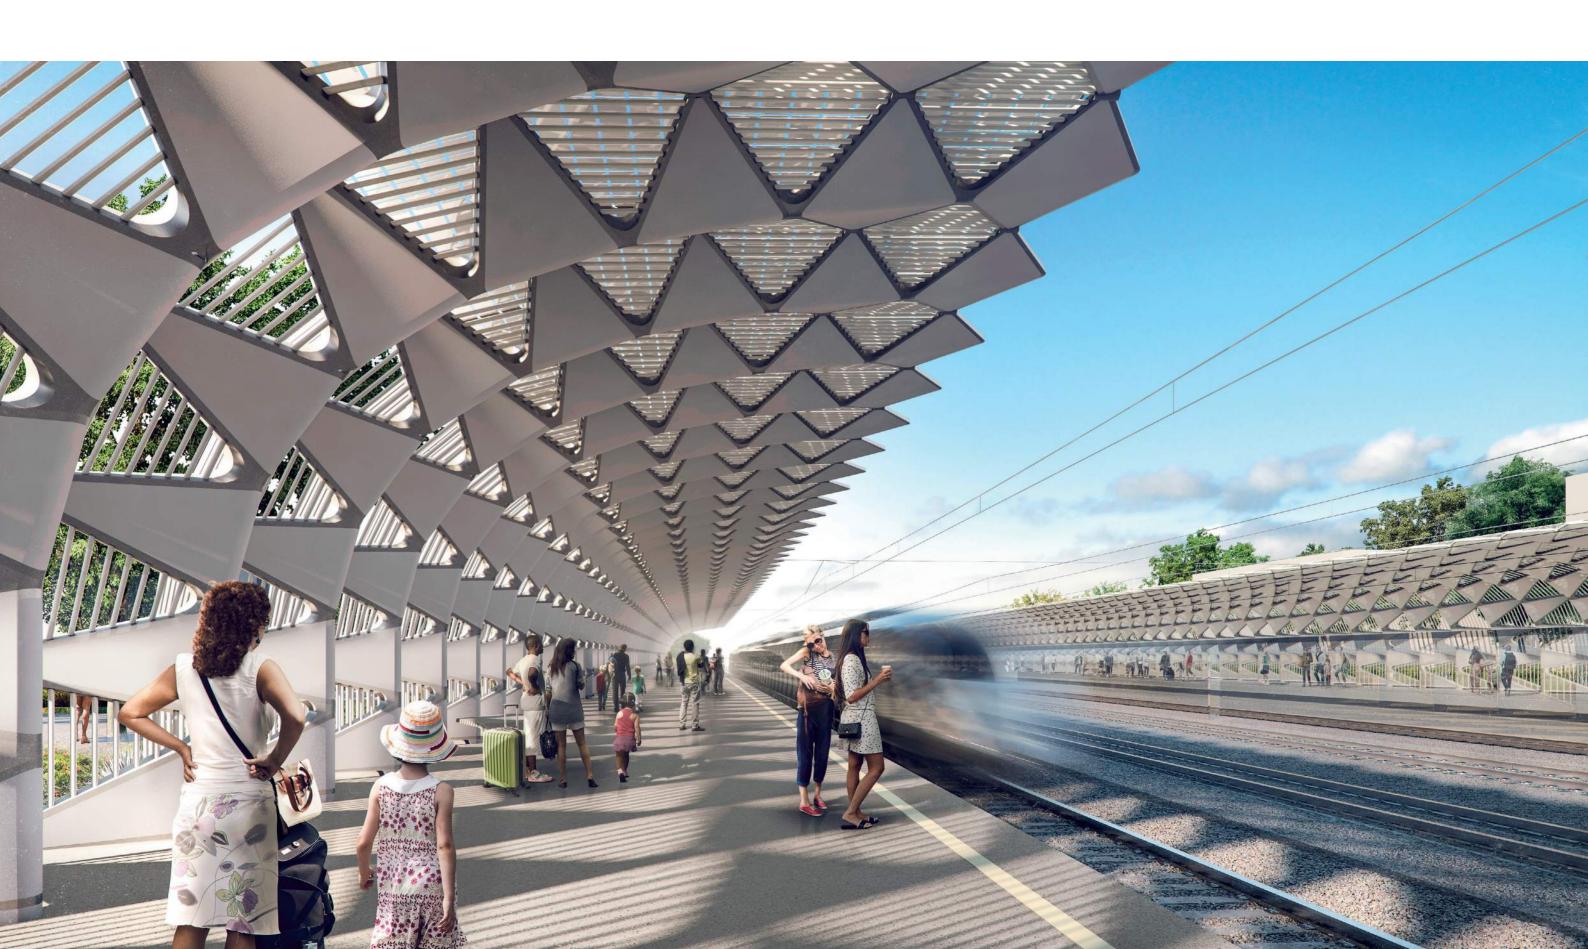

#### California High-Speed Rail

Vision Plan - TLU Progress Update 13 December 2017





San Diego



















## Systemwide Components







## Stations Orientations

North-South

East-West



# Spacing and Solar Calculations

#### Tilted PV Array



Flat PV Array



## San Jose

Orientation and Performance Study













## Bakersfield

Orientation and Performance Study



















Most Efficient Structural Design

Streamlined Geometry and Components

## Panel Assembly - Material Selection



Option 1 - Aluminium front and backplate, XPS core infill, Steel frame



280kgCO<sub>2</sub>(eq)



105kgCO<sub>2</sub>(eq)



525kgCO<sub>2</sub>(eq)



910kgCO<sub>2</sub>(eq)







Option 2 - Aluminium backplate, composite plywood infill, Steel frame, Limed hardwood frontplate

-17kgCO<sub>2</sub>(eq)



263kgCO<sub>2</sub>(eq)



502kgCO<sub>2</sub>(eq)

-24