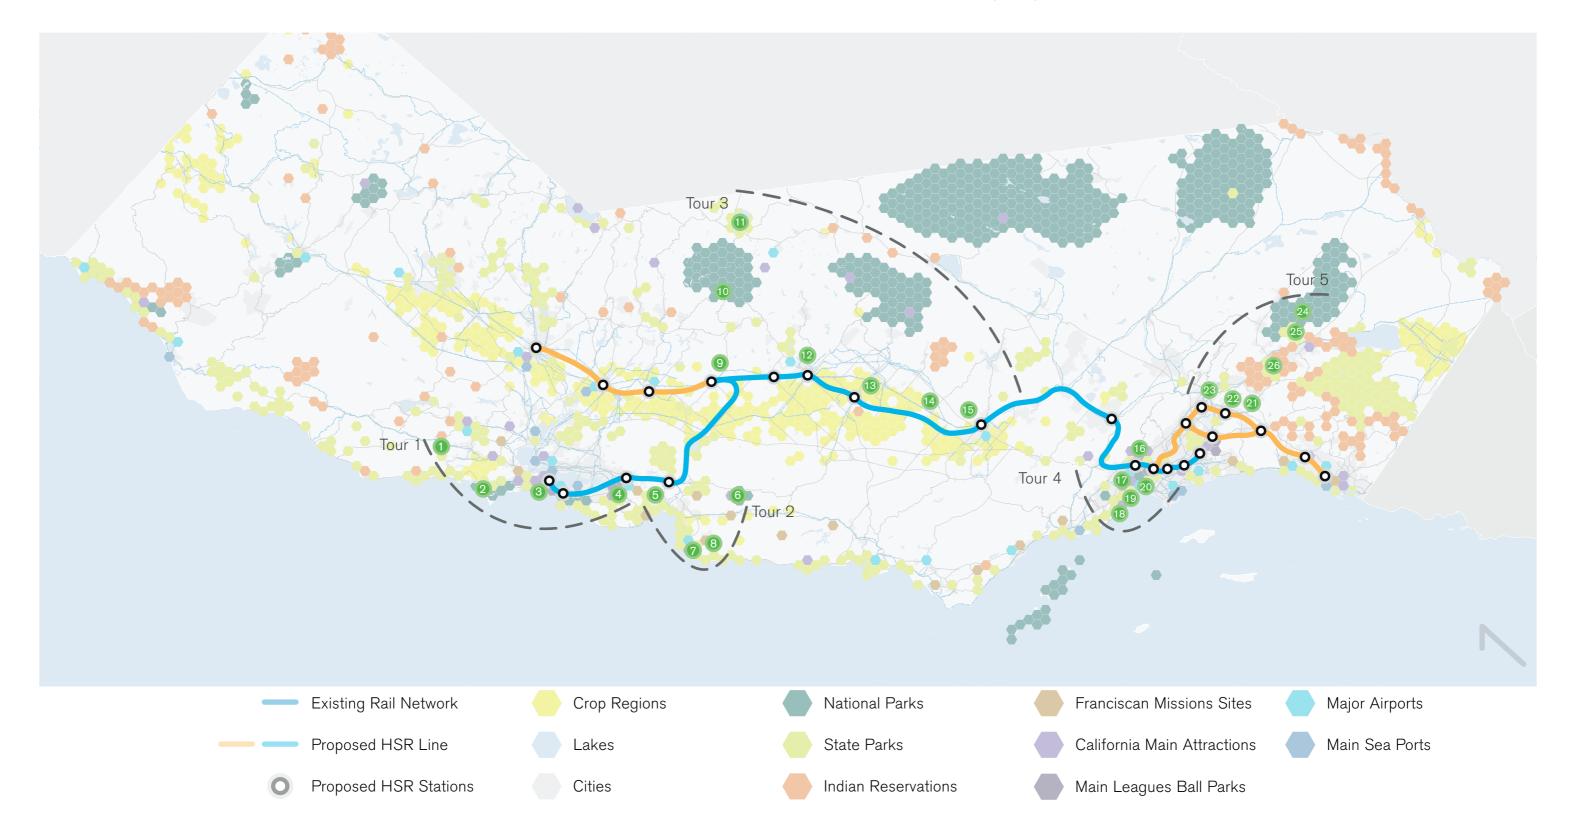

## Culture + Tourism Networks

HSR maximizes Tourism Opportunities by:

- 1) Shortening the distances between attractions
- 2) Creating new routes/connections/destinations

## Rest Seeker+"Locavores" Attractions

#### Tour 1

- 1. Healdsburg / Calistoga
- 2. Poin Reyes National Park
- 3. De Young Museum +
  Golden Gate Park
- 4. Stanford University Campus

#### Tour 2

- 5. Kirigin Cellars Winery
- 6. Pinnacles National Park
- 7. Mission San Carlos de Borromeo de Carmelo
- 8. Carmel by the Sea + 17 Miles Drive Area

#### Tour 3

- 9. Vista Ranch and Sellars
- 10. Yosemite National Park
- 11. Mono Lake Tufa State N R
- 12. Fresno Fulton Street
- 13. Naylor's Organic Farms stay
- 14. Kern National Wild Life
- 15. Murray Family Farms

#### Tour 4

- 16. Griffith Park +
  - Observatory
- 17. Getty Center18. Getty Villa
- 19. Self Realization Fellowship
- On Vanias Canal I listaria District
- 24. Joshua Tree National Park

21. The Ark of Cytrus, UC Riverside

22. Tio's Tacos Food and Folk Art

23. Unofficial McDonald's Museum

- 25. Coachella Valley Preserve
- 20. Venice Canal Historic District 26. Palm Springs

Tour 5