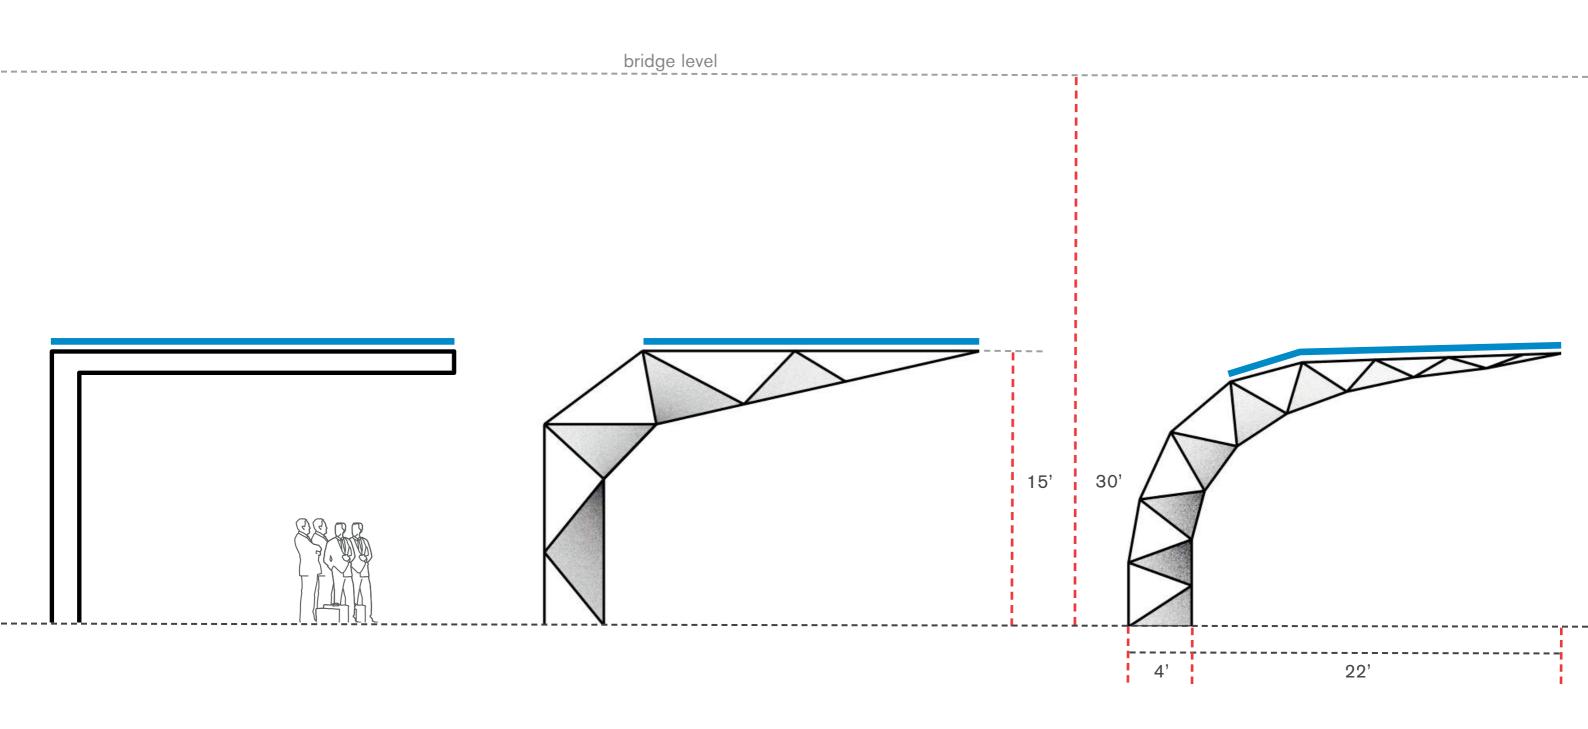

#### California High-Speed Rail

Vision Plan - TLU Progress Update 13 December 2017





San Diego



















## Systemwide Components







## Stations Orientations

North-South

East-West



# Spacing and Solar Calculations

#### Tilted PV Array



Flat PV Array



## San Jose

Orientation and Performance Study













## Bakersfield

Orientation and Performance Study



















Most Efficient Structural Design

Streamlined Geometry and Components

## Panel Assembly - Material Selection



Option 1 - Aluminium front and backplate, XPS core infill, Steel frame



280kgCO<sub>2</sub>(eq)



105kgCO<sub>2</sub>(eq)



525kgCO<sub>2</sub>(eq)



910kgCO<sub>2</sub>(eq)







Option 2 - Aluminium backplate, composite plywood infill, Steel frame, Limed hardwood frontplate

-17kgCO<sub>2</sub>(eq)



263kgCO<sub>2</sub>(eq)



502kgCO<sub>2</sub>(eq)

-24kgCO<sub>2</sub>(eq)

# Canopy - Efficient Fabrication













# System Integration



Elevation

# Nodes Layout



Section

Legend

Connection for live feed screen

Connection for other elements (cameras, sensors, emergency lights, etc)

Elevation

Legend

Light

Speaker

# Nodes Integration

#### Lighting



Ax