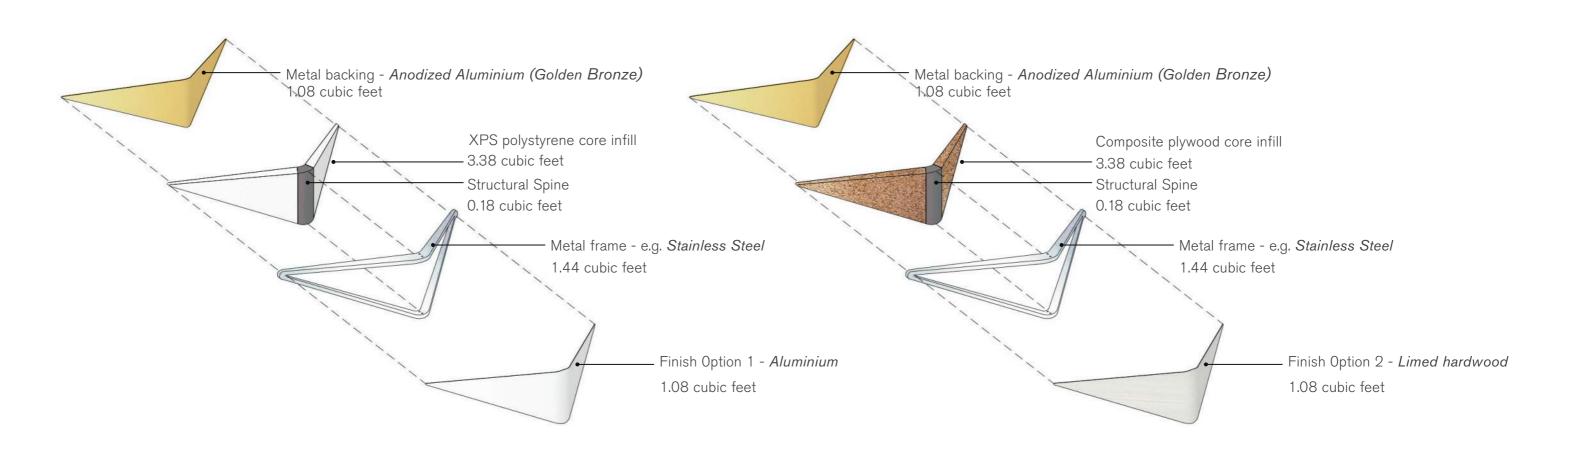

## Panel Assembly - Material Selection

Option 1 - Aluminium front and backplate, XPS core infill, Steel frame

280kgCO<sub>2</sub>(eq)

105kgCO<sub>2</sub>(eq)

525kgCO<sub>2</sub>(eq)

910kgCO<sub>2</sub>(eq)