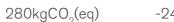

## Panel Assembly - Material Selection

Option 1 - Aluminium front and backplate, XPS core infill, Steel frame

280kgCO<sub>2</sub>(eq)

105kgCO<sub>2</sub>(eq)

525kgCO<sub>2</sub>(eq)

910kgCO<sub>2</sub>(eq)

Option 2 - Aluminium backplate, composite plywood infill, Steel frame, Limed hardwood frontplate

-17kgCO<sub>2</sub>(eq)

263kgCO<sub>2</sub>(eq)

502kgCO<sub>2</sub>(eq)

-24kgCO<sub>2</sub>(eq)