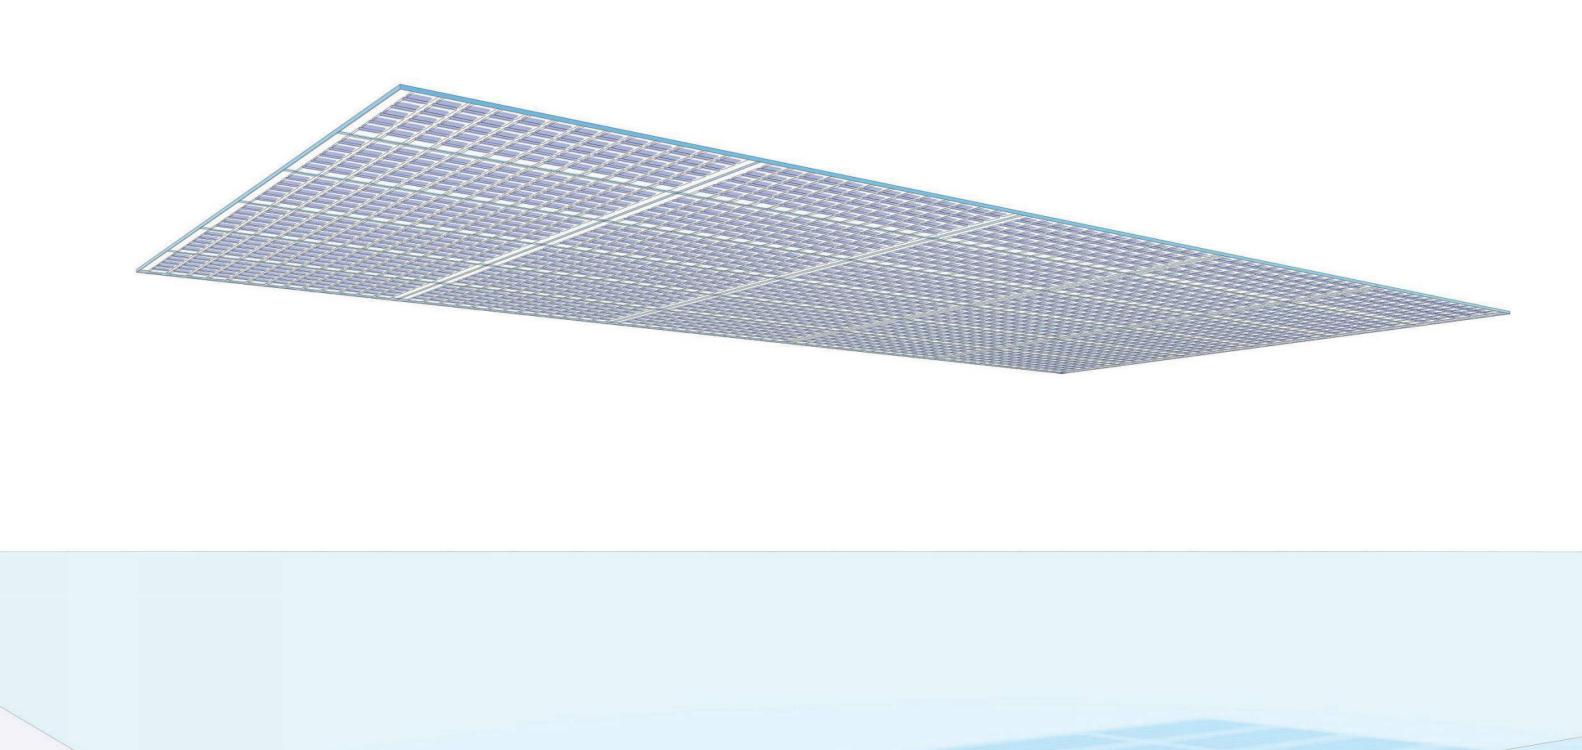

#### California High-Speed Rail

Vision Plan - TLU Progress Update 13 December 2017





San Diego



















## Systemwide Components







## Stations Orientations

North-South

East-West



# Spacing and Solar Calculations

#### Tilted PV Array



Flat PV Array



## San Jose

Orientation and Performance Study













## Bakersfield

Orientation and Performance Study



















Most Efficient Structural Design

Streamlined Geometry and Components

## Panel Assembly - Material Selection



Option 1 - Aluminium front and backplate, XPS core infill, Steel frame



280kgCO<sub>2</sub>(eq)



105kgCO<sub>2</sub>(eq)



525kgCO<sub>2</sub>(eq)



910kgCO<sub>2</sub>(eq)







Option 2 - Aluminium backplate, composite plywood infill, Steel frame, Limed hardwood frontplate

-17kgCO<sub>2</sub>(eq)



263kgCO<sub>2</sub>(eq)



502kgCO<sub>2</sub>(eq)

-24kgCO<sub>2</sub>(eq)

# Canopy - Efficient Fabrication













# System Integration



Elevation

# Nodes Layout



Section

Legend

Connection for live feed screen

Connection for other elements (cameras, sensors, emergency lights, etc)

Elevation

Legend

Light

Speaker

# Nodes Integration

#### Lighting