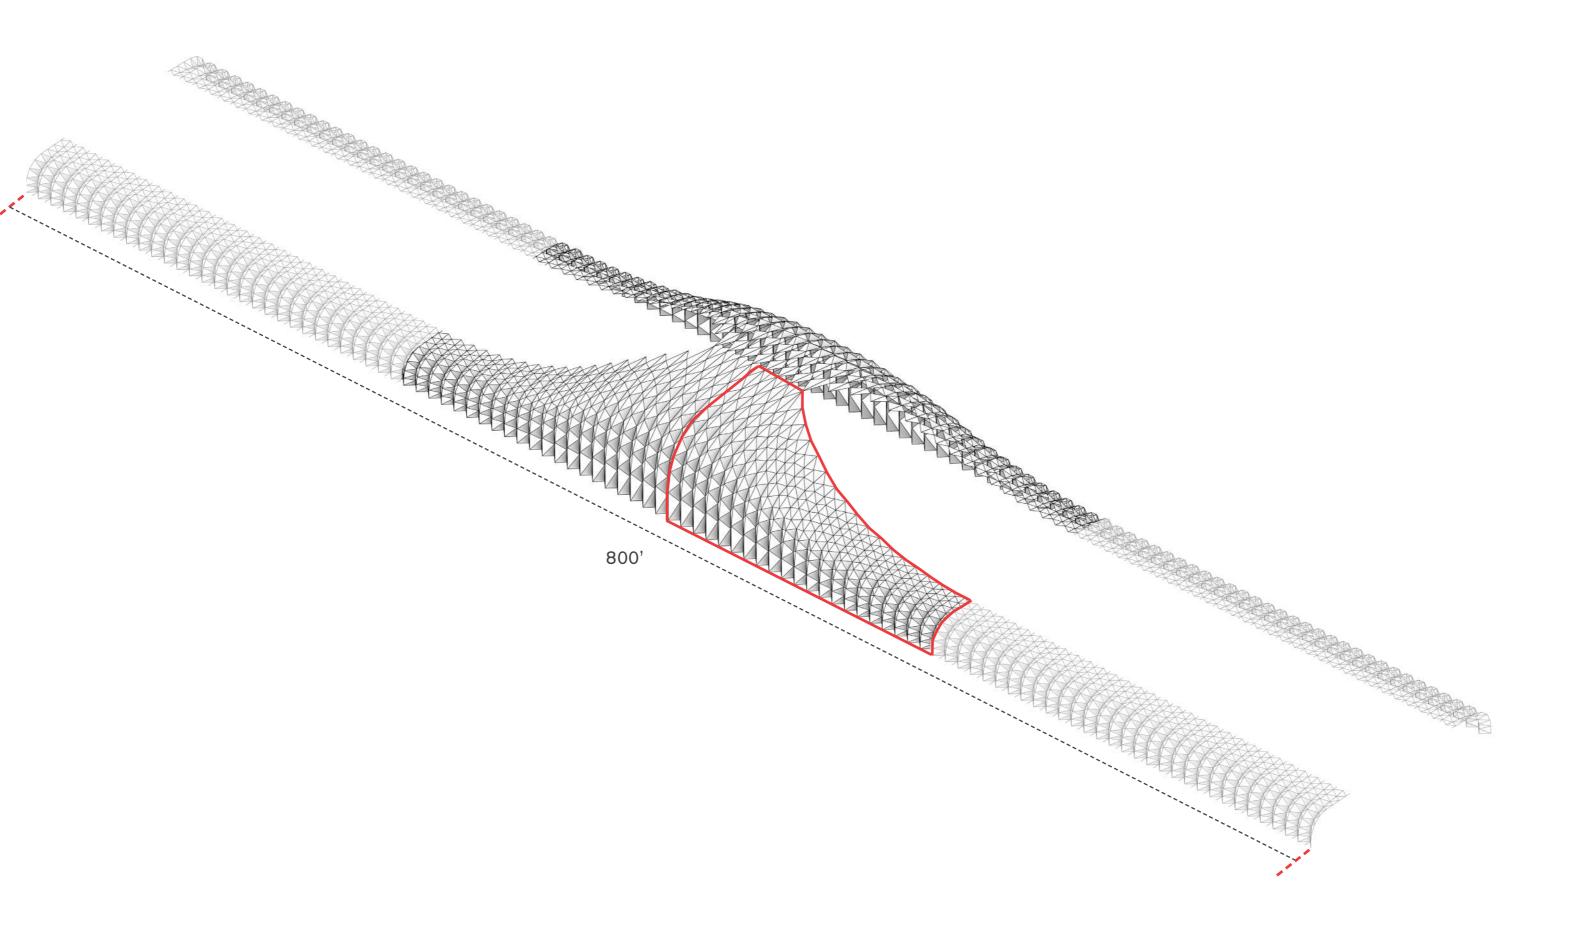

y and Components

## Panel Assembly - Material Selection



Option 1 - Aluminium front and backplate, XPS core infill, Steel frame



280kgCO<sub>2</sub>(eq)



105kgCO<sub>2</sub>(eq)



525kgCO<sub>2</sub>(eq)



910kgCO<sub>2</sub>(eq)







Option 2 - Aluminium backplate, composite plywood infill, Steel frame, Limed hardwood frontplate

-17kgCO<sub>2</sub>(eq)



263kgCO<sub>2</sub>(eq)



502kgCO<sub>2</sub>(eq)

-24kgCO<sub>2</sub>(eq)

# Canopy - Efficient Fabrication













# System Integration



Elevation

# Nodes Layout



Section

Legend

Connection for live feed screen

Connection for other elements (cameras, sensors, emergency lights, etc)

Elevation

Legend

Light

Speaker

# Nodes Integration

#### Lighting



Axonometric - Back









# Hybrid Transition Segment



# Hybrid Geometry Generation











# Passive and Active Energy Systems









- Locally unique design and functions
- Community hubs
- Flexible public space
- Naturally ventilated and lit
- Multimodal centers
- Bridges and connectors across tracks
- Local landscape and green spaces
- Sustainable local materials

















Resilience & Social Sustainability: Station as a Public Hub **District Infrastructure:** Energy Storage

Powered by the Sun: 100% renewable energy

Climate Responsive:
Architecture maximizes
natural lighting, ventilation,
cooling & heating

**Drought-Tolerant:**Water conservation, rainwater capture & reuse

Healthy and Low-Impact: Materials selection to emphasize reduced embodied carbon, long-term durability & elimination of toxins

# Towards High-Speed Rai