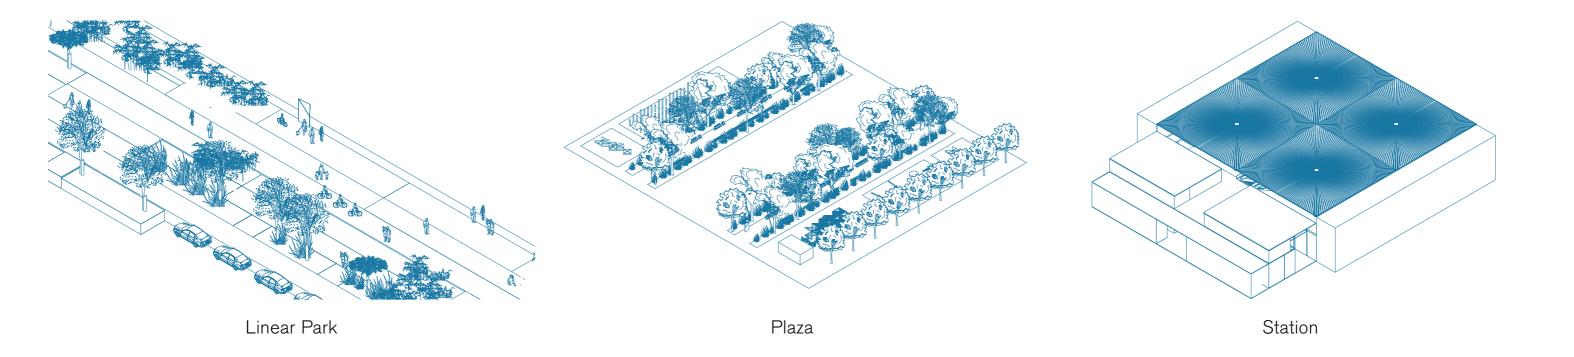

#### California High-Speed Rail

Vision Plan - TLU Progress Update 13 December 2017





San Diego



















## Systemwide Components







## Stations Orientations

North-South

East-West



# Spacing and Solar Calculations

#### Tilted PV Array



Flat PV Array



## San Jose

Orientation and Performance Study













## Bakersfield

Orientation and Performance Study



















Most Efficient Structural Design

Streamlined Geometry and Components

## Panel Assembly - Material Selection



Option 1 - Aluminium front and backplate, XPS core infill, Steel frame



280kgCO<sub>2</sub>(eq)



105kgCO<sub>2</sub>(eq)



525kgCO<sub>2</sub>(eq)



910kgCO<sub>2</sub>(eq)







Option 2 - Aluminium backplate, composite plywood infill, Steel frame, Limed hardwood frontplate

-17kgCO<sub>2</sub>(eq)



263kgCO<sub>2</sub>(eq)



502kgCO<sub>2</sub>(eq)

-24kgCO<sub>2</sub>(eq)

# Canopy - Efficient Fabrication