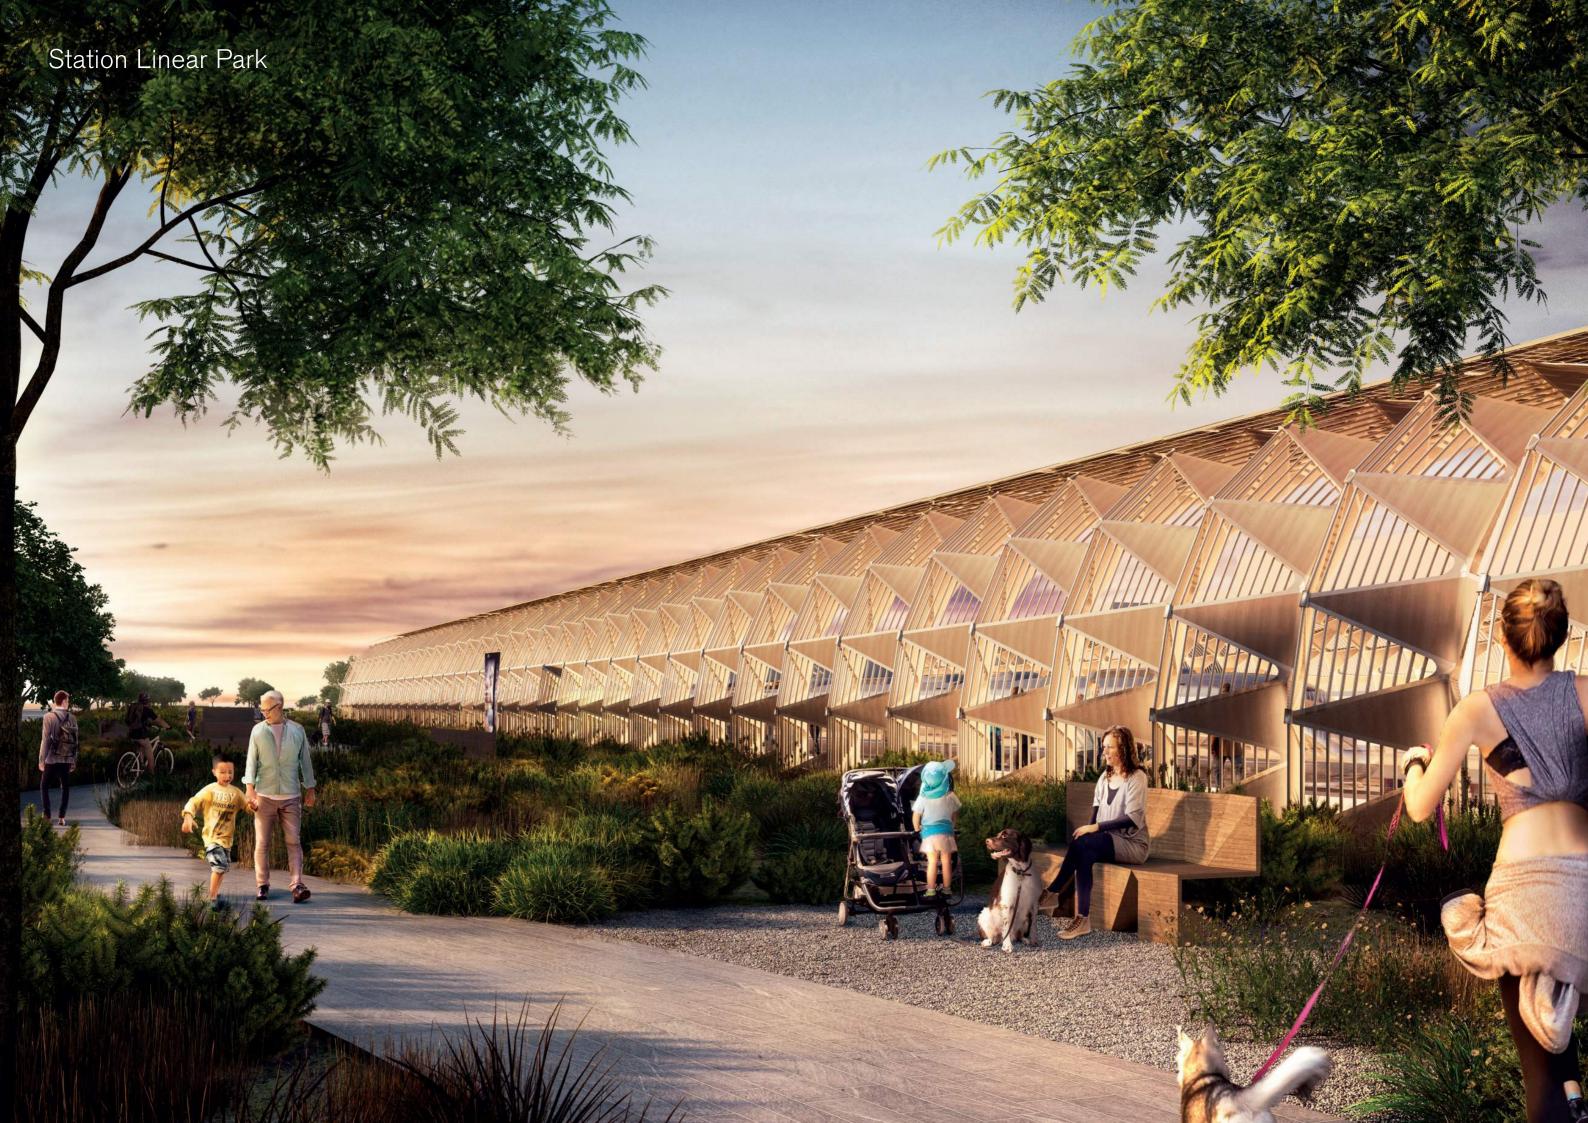

# Passive and Active Energy Systems

- Locally unique design and functions
- Community hubs
- Flexible public space
- Naturally ventilated and lit
- Multimodal centers
- Bridges and connectors across tracks
- Local landscape and green spaces
- Sustainable local materials

Resilience & Social Sustainability: Station as a Public Hub **District Infrastructure:** Energy Storage

Powered by the Sun: 100% renewable energy

Climate Responsive:
Architecture maximizes
natural lighting, ventilation,
cooling & heating

**Drought-Tolerant:**Water conservation, rainwater capture & reuse

Healthy and Low-Impact: Materials selection to emphasize reduced embodied carbon, long-term durability & elimination of toxins