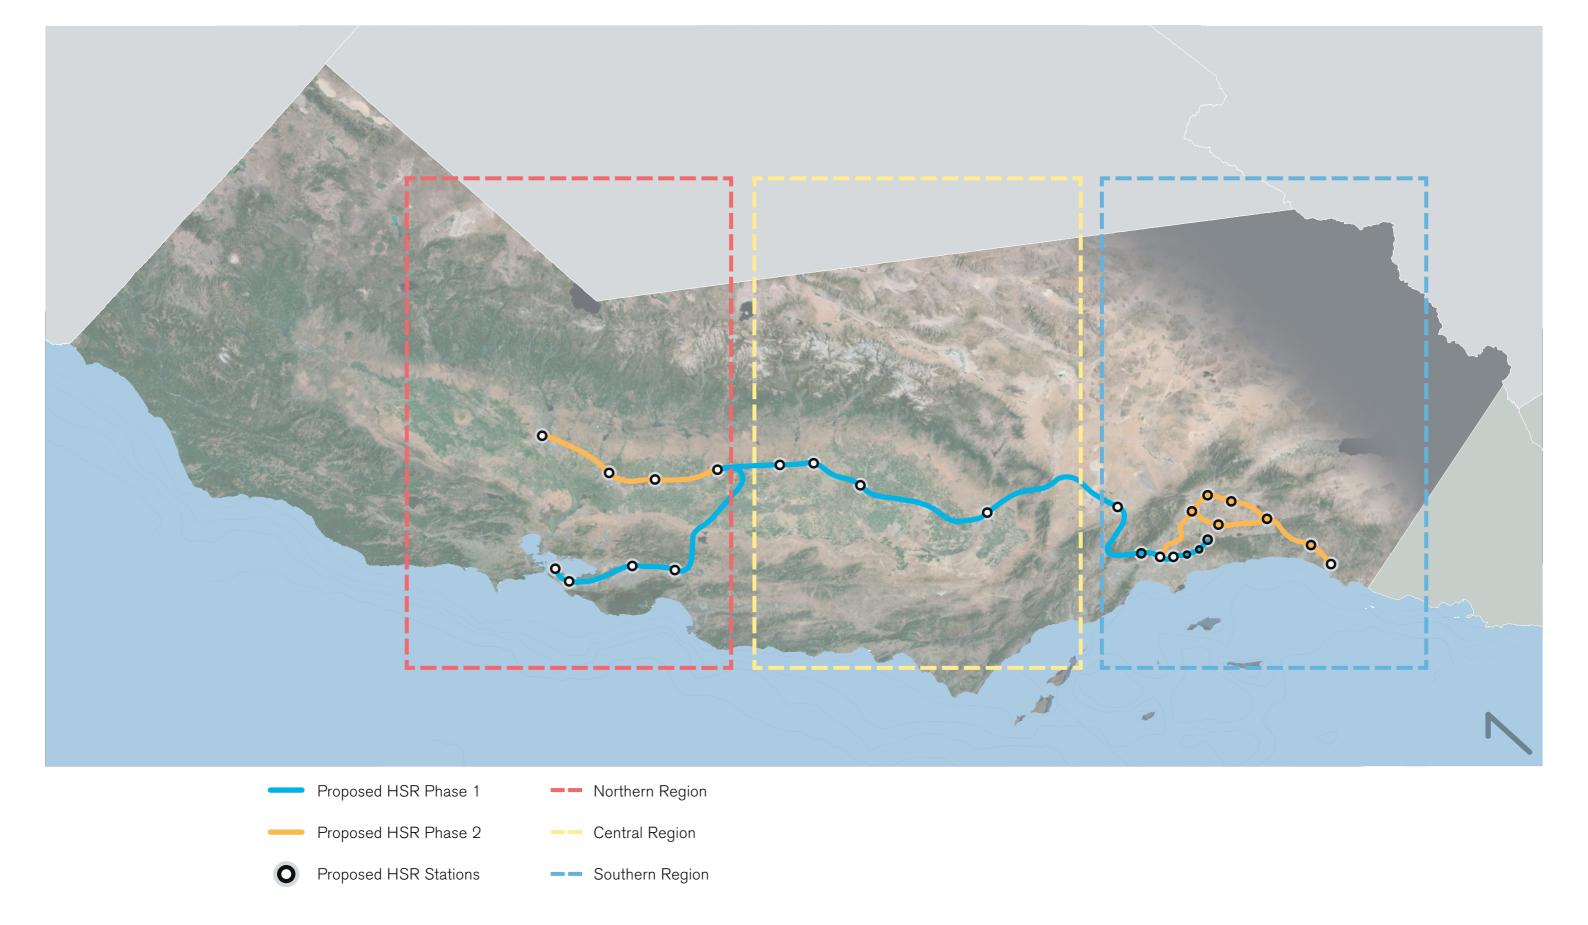

## High-Speed Rail Oriented Development

Lille Precedent 1994 | 120 Hectares

## **Economics**

## Lille's Population Trend (1968-2007)

## **Lille Employment Gains (1995 = 0)**

- 1 15th Largest European Metropolis
- 2 Total Workforce: 900,000
- **3** 15 Head Offices of Multinational Companies
- 80 Head Offices of Companies with more than 500 employes
- 5 100 Million Consumers within a 380km Radius