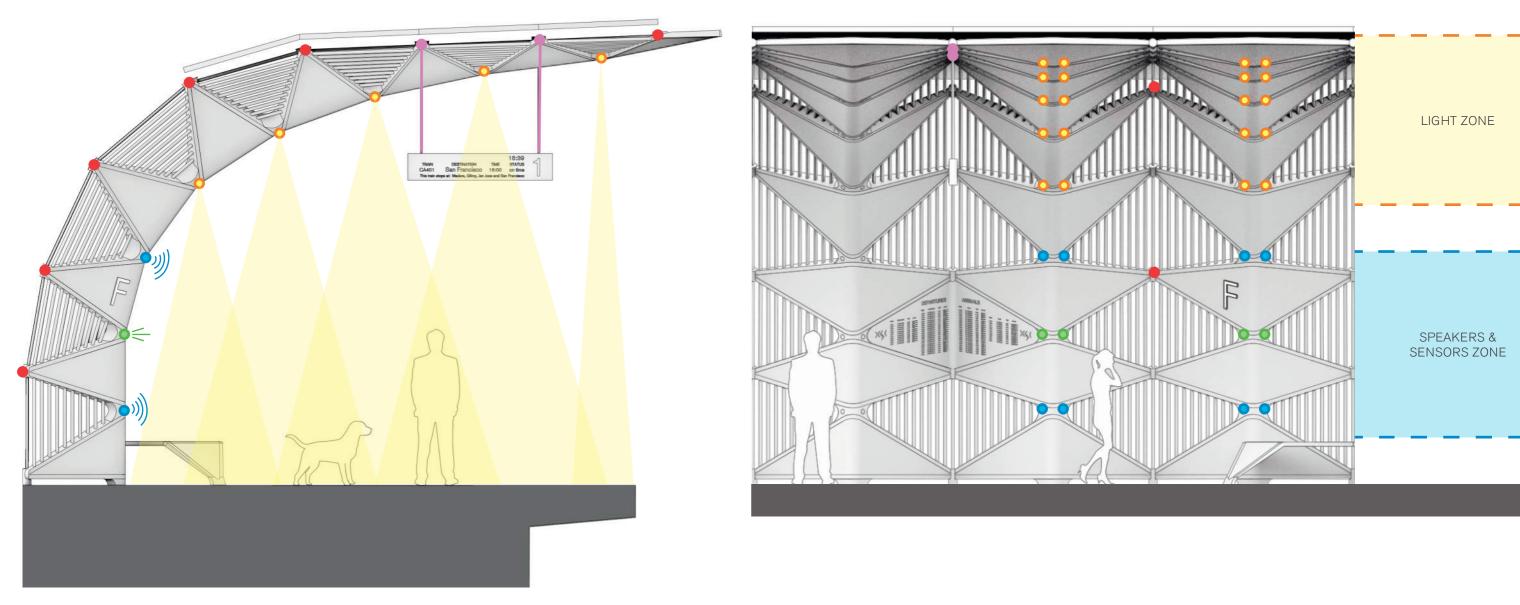

# System Integration

Elevation

# Nodes Layout

Section

Legend

Connection for live feed screen

Connection for other elements (cameras, sensors, emergency lights, etc)

Elevation

Legend

Light

Speaker

# Nodes Integration