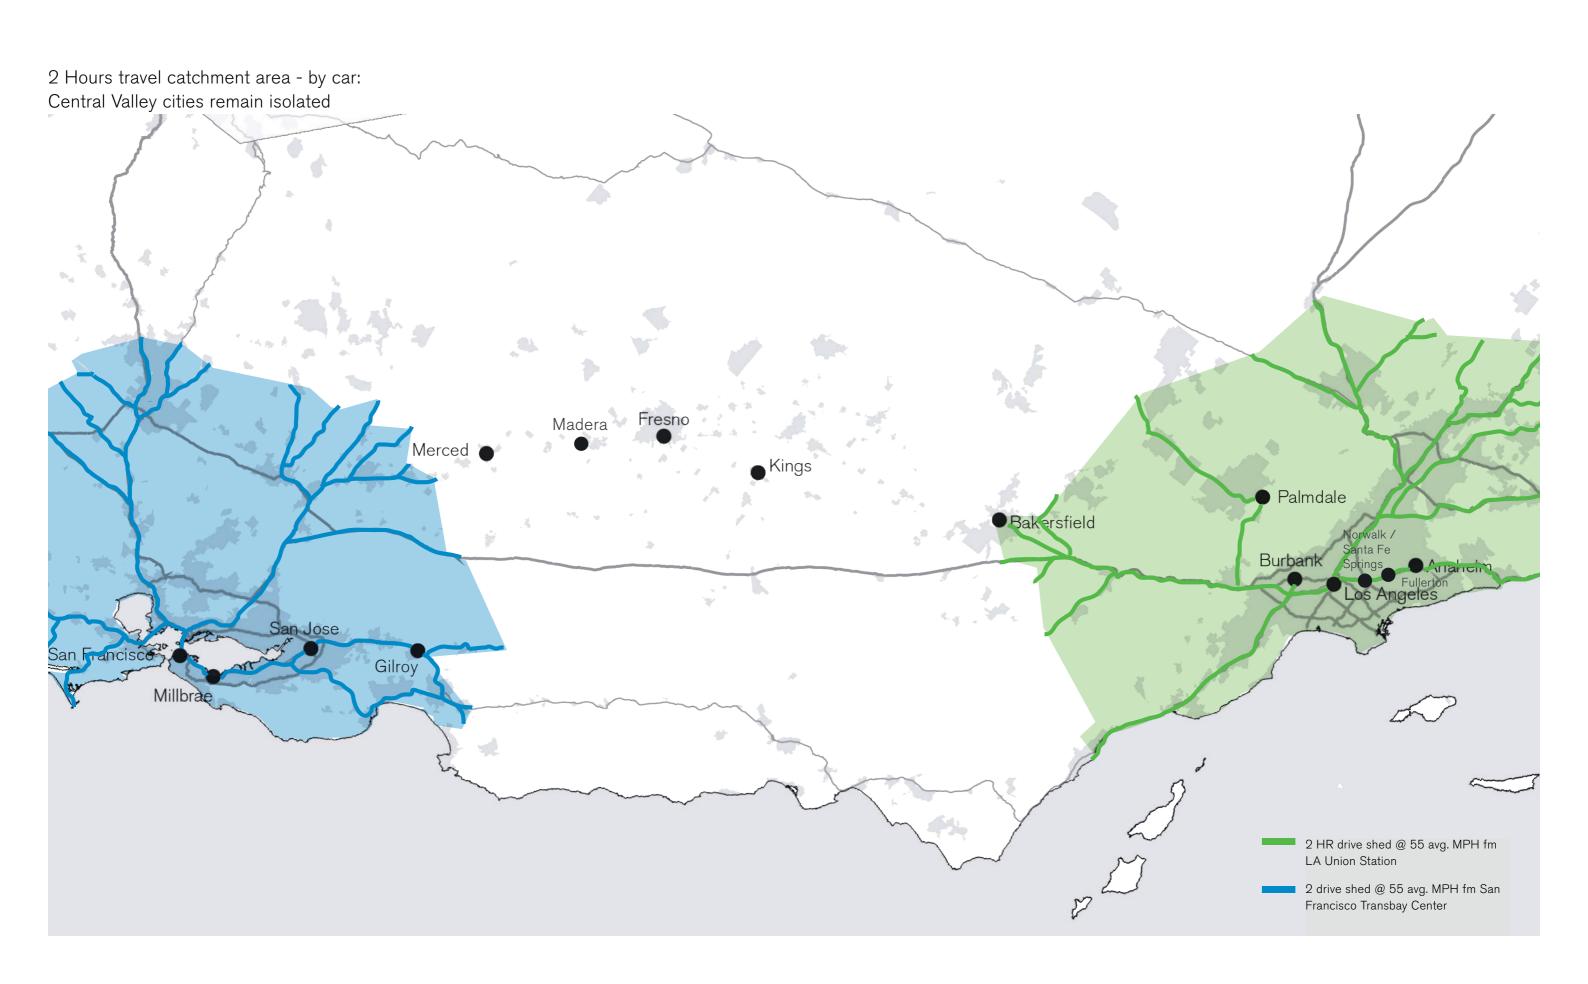

## Infrastructure + Transportation Networks

Benefits to Station & Non-Station Cities

2 Hours travel catchment area - by car and extended by HSR Service Central Valley cities now connected