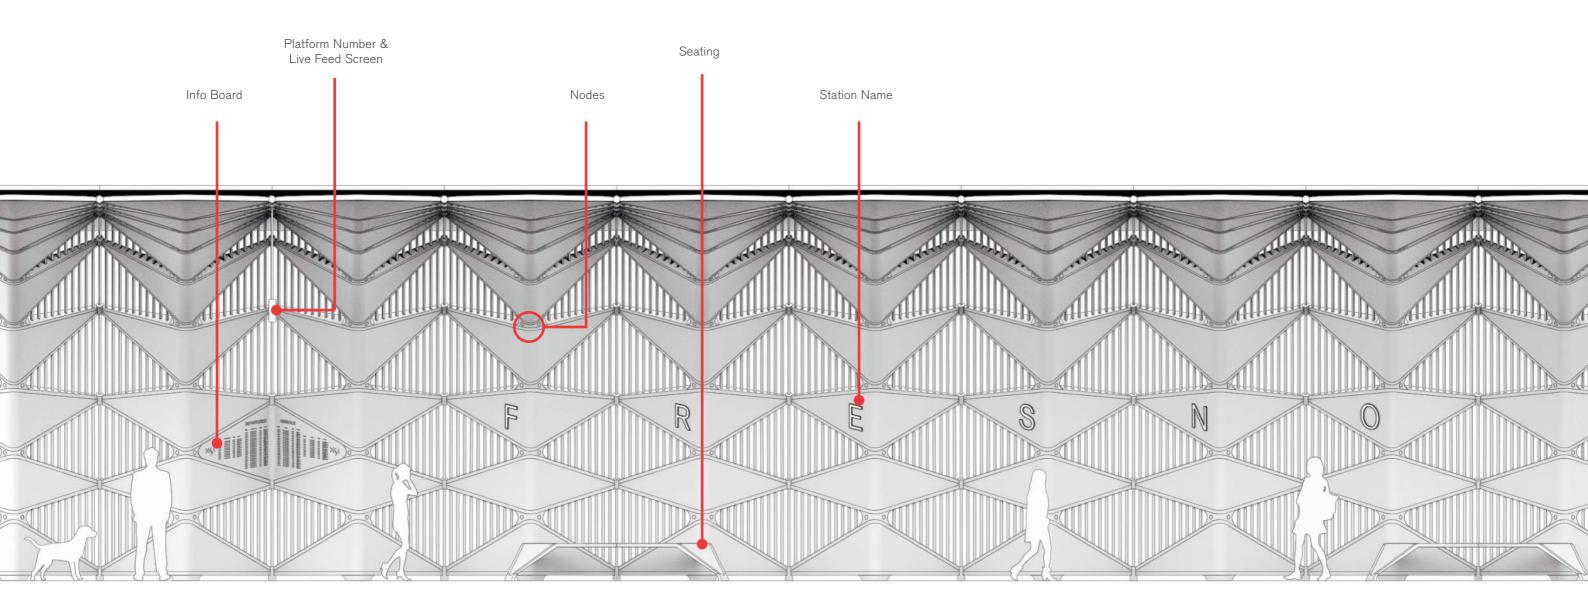

# Nodes Layout

Section

Legend

Connection for live feed screen

Connection for other elements (cameras, sensors, emergency lights, etc)

Elevation

Legend

Light

Speaker

# Nodes Integration