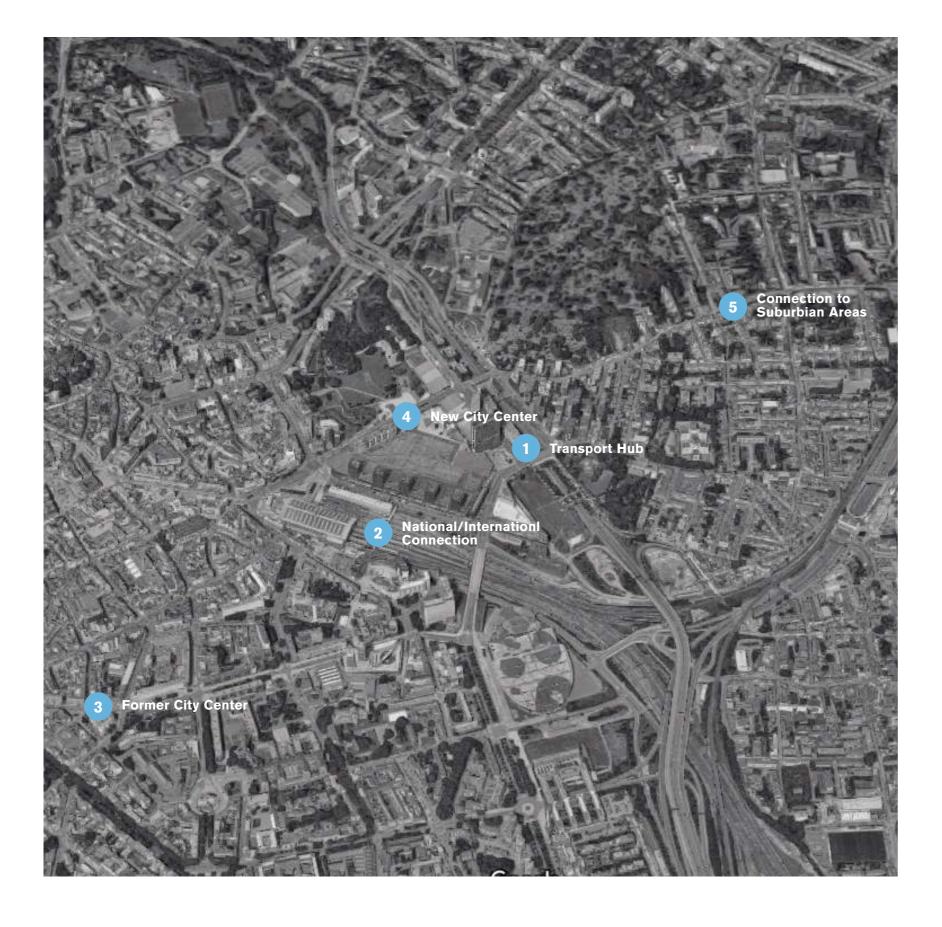

# Towards High-Speed Rail Oriented Development

Airports are powerful economic generators - but their regional scale attracts sprawling, auto-dependent development surrounding them.



## **AEROD**

Hotel / Convention

Regional Connectivity

Business Travelers

Manufacturing/ Distribution

City Gateway



# Towards High-Speed Rail Oriented Development

High Speed Rail Oriented Development combines the best features of traditional Transit-Oriented Development and Airport-oriented development.

Compact

Dense

Mixed-Use

Walkable

**Engaging** 

Resilient

Regional Connectivity

Hotel / Convention

Business Travelers

Manufacturing/ Distribution

Zuidasdok Station Amsterdam

City Gateway

## High-Speed Rail Oriented Development

Lille Precedent 1994 | 120 Hectares





## **Economics**



## Lille's Population Trend (1968-2007)



## **Lille Employment Gains (1995 = 0)**



- 1 15th Largest European Metropolis
- 2 Total Workforce: 900,000
- **3** 15 Head Offices of Multinational Companies
- 80 Head Offices of Companies with more than 500 employes
- 5 100 Million Consumers within a 380km Radius



## Lille's Growing Population





## Lille's Quality of Jobs



# High-Speed Rail Oriented Development

Multi-Modal Connectivity, Den Haag Centraal Station





# High-Speed Rail Oriented Development Multi-Modal Connectivity, Arnhem Station











## Infrastructure + Transportation Networks

**HSR** Opportunities

- 1 HSR as the armature for future development
- 2 Divert air travel to rail; SF-LA largest short haul airmarket in the US (LA-Las Vegas comes second)
- 3 Clear mo