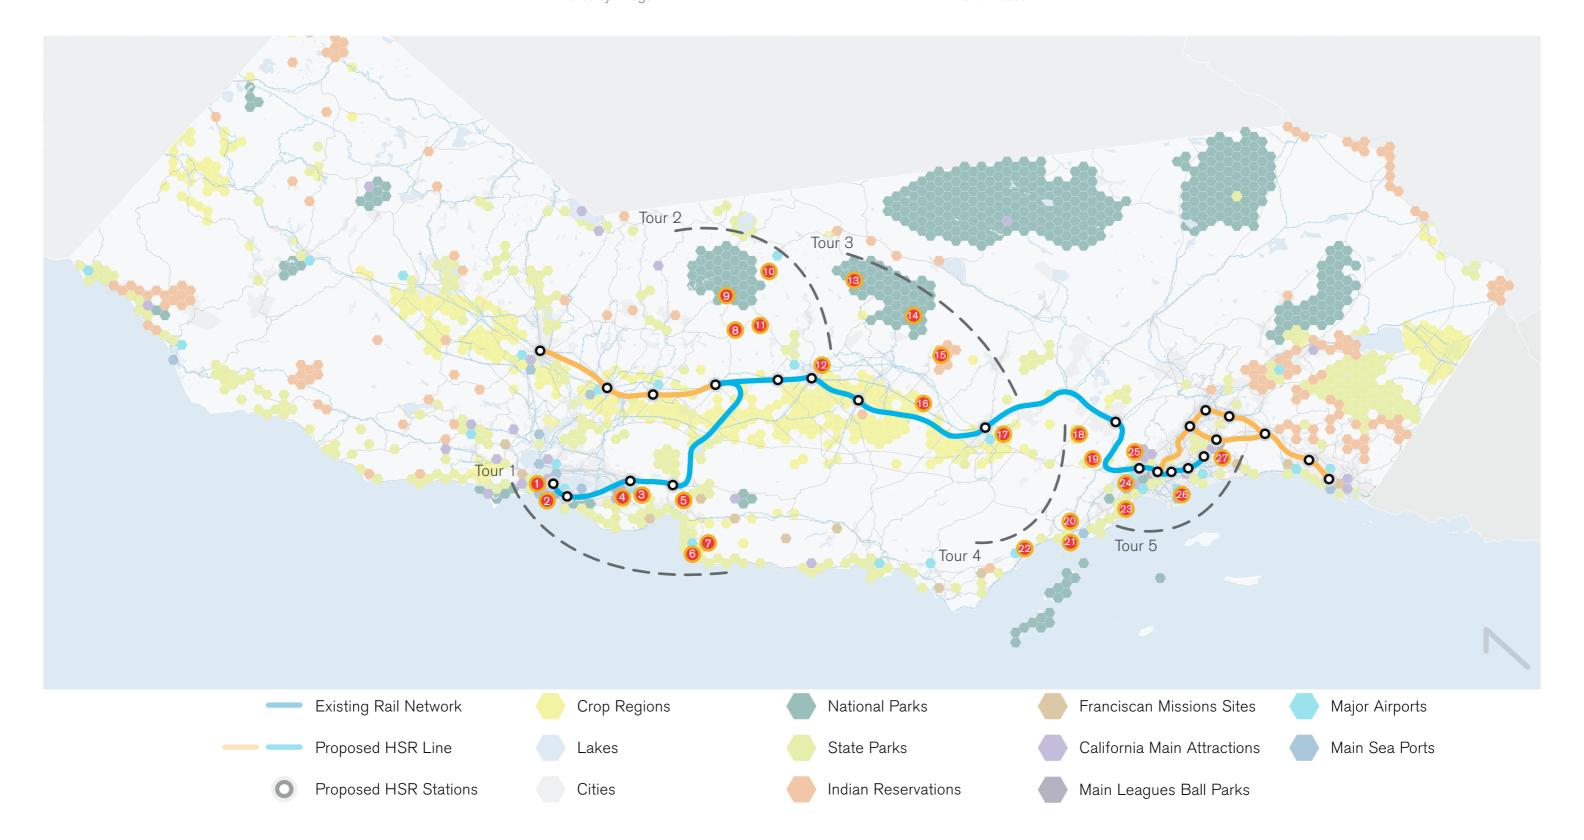

## Culture + Tourism Networks

HSR maximizes Tourism Opportunities by:

- 1) Shortening the distances between attractions
- 2) Creating new routes/connections/destinations

#### T

#### Tour 1

- 1. Alcatraz Island
- 2. Academy of Sciences
- 3. Tech Museum of Innovation

Fun Seeker Attractions

- 4. Computer History Museum
- 5. Gilroy Gardens
- 6. Monterey Bay Aquarium
- 7. Monterey Village

### Tour 2

- 8. State Mining Museum
- 9. Yosemite National Park
- 10. John Muir Trail
- 11. Wassama Round House State Historic Park
- 12. Fresno Chaffee Zoo

#### Tour 3

- 13. Kings Canyon National Park
- 14. Sequoia National Park
- 15. Indian Reservation Tour
- 16. Colonel Allensworth State Historic Park
- 17. Bakersfield Crystal Palace and Museum

#### Tour 4

- 18. Arthur Ripley Desert
  - Woodland SP
- 19. Universal Studios
- 20 Santa Paula Mission
- 21. Mandalay Beach
- 22. Santa Barbara Mission

#### Tour 5

- 23. Santa Monica Pier
- 24. La Brea Tar Pits
- 25. Hollywood
- 26. LA Aquarium, Queen Marry
- 27. Disneyland