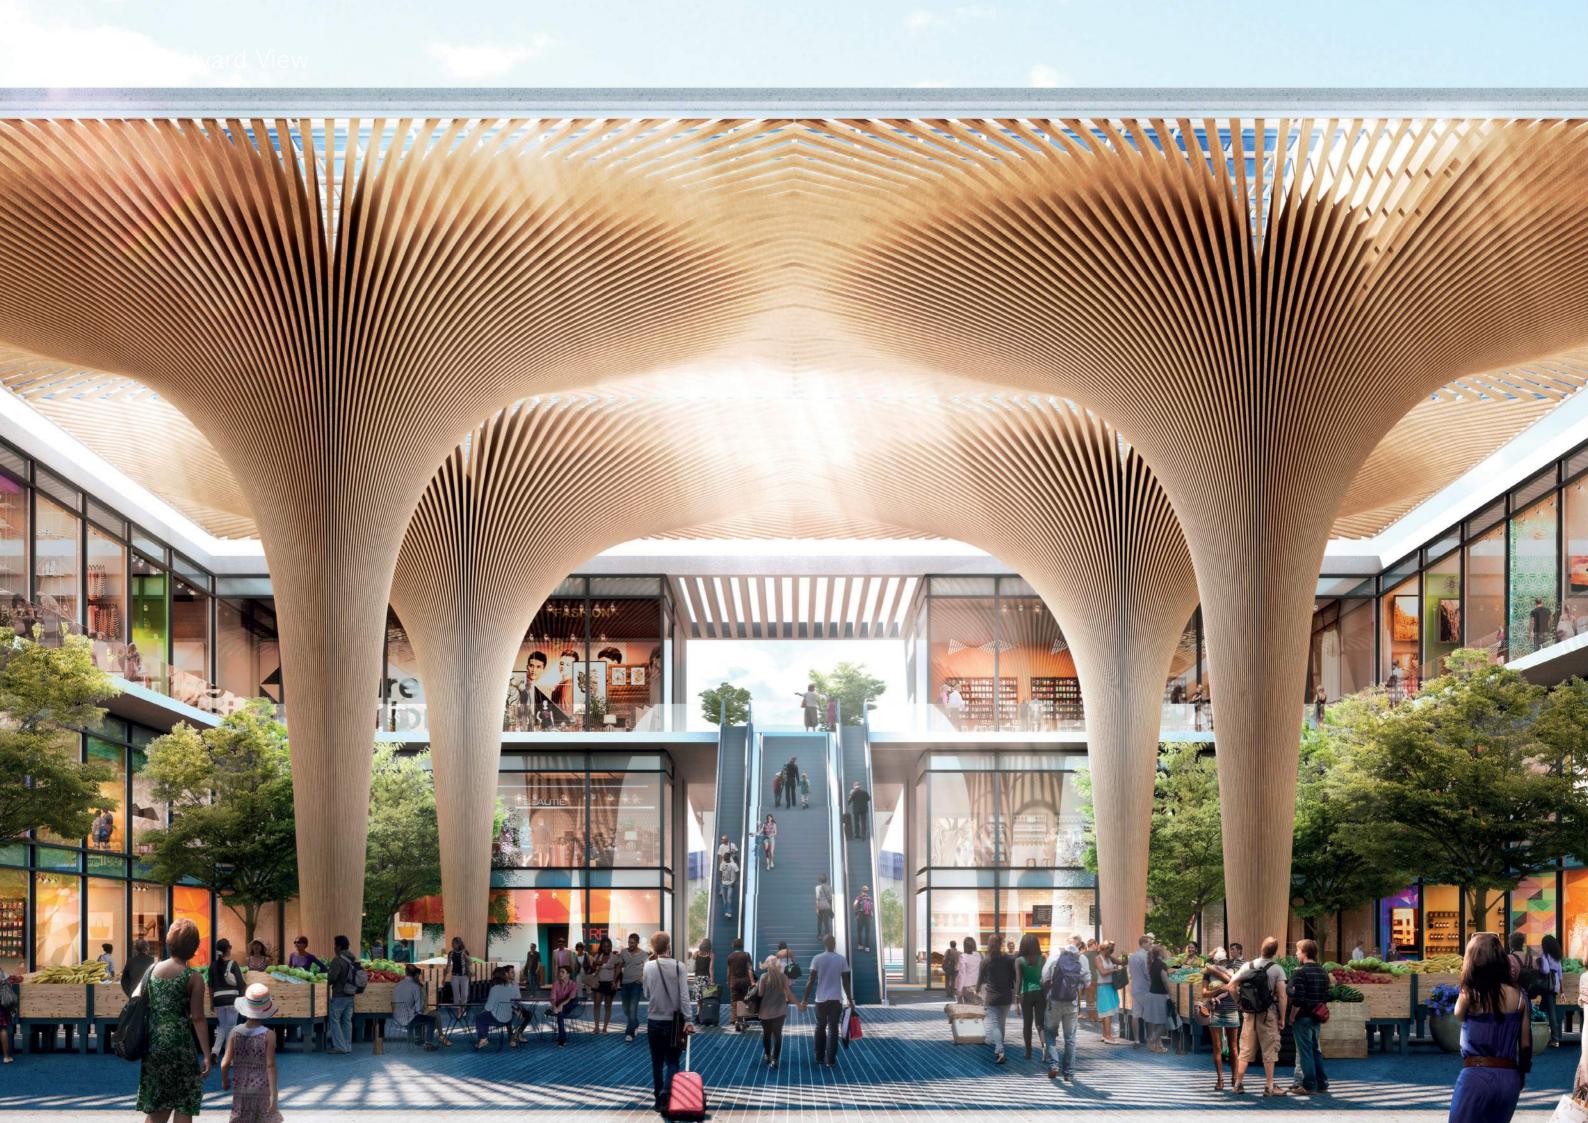

# Passive and Active Energy Systems

- Locally unique design and functions
- Community hubs
- Flexible public space
- Naturally ventilated and lit
- Multimodal centers
- Bridges and connectors across tracks
- Local landscape and green spaces
- Sustainable local materials

Resilience & Social Sustainability: Station as a Public Hub **District Infrastructure:** Energy Storage

Powered by the Sun: 100% renewable energy

Climate Responsive:
Architecture maximizes
natural lighting, ventilation,
cooling & heating

**Drought-Tolerant:**Water conservation, rainwater capture & reuse

Healthy and Low-Impact: Materials selection to emphasize reduced embodied carbon, long-term durability & elimination of toxins