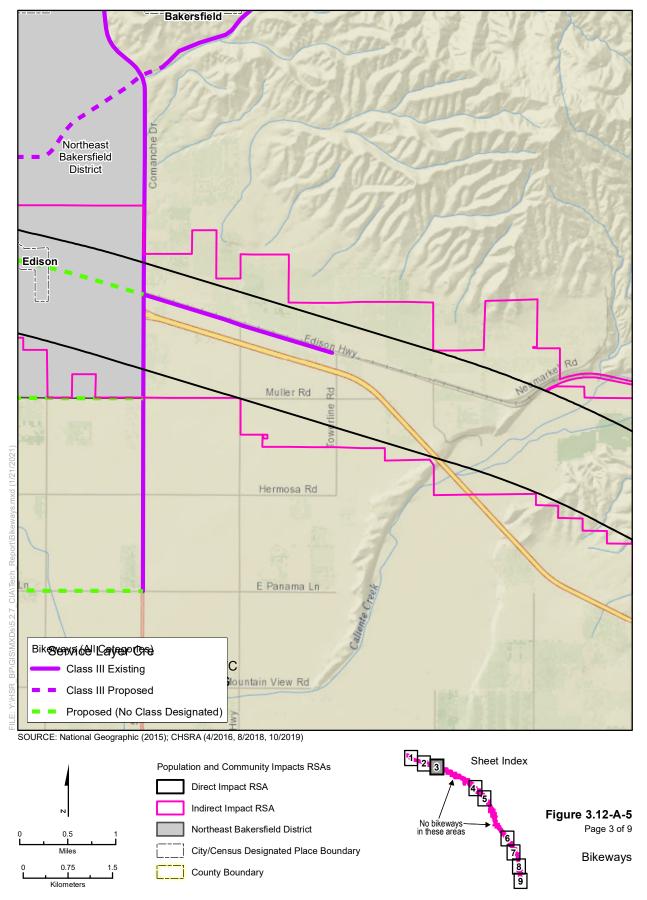

RSA = resource study area

Table 3.12-A-2 Existing and Proposed Bicycle Lanes

| Facility                          | Location                                                  | Type of Bicycle Lane |                       | City/Community |
|-----------------------------------|-----------------------------------------------------------|----------------------|-----------------------|----------------|
|                                   |                                                           | Existing             | Proposed              |                |
| Breckenridge Road                 | Morning Drive to Comanche Road                            | Class III            | -                     | Bakersfield    |
| Brundage Lane                     | Wible Road to Edison Highway                              | Class III            | _                     | Bakersfield    |
| Edison Road                       | South of Kern Canyon Road to Edison Highway               | Class III            | -                     | Bakersfield    |
| Fairfax Road                      | Auburn Street to Brundage Lane                            | _                    | Class II              | Bakersfield    |
| Kentucky Street                   | Oswell Street to Mt. Vernon Avenue                        | Class III            | _                     | Bakersfield    |
| SR 184 (Morning<br>Drive)         | Highland Knolls Drive to Brundage Lane                    | _                    | Class II              | Bakersfield    |
| Oswell Street                     | Columbus Street to Brundage Lane                          | _                    | Class II              | Bakersfield    |
| Sterling Road                     | College Avenue to Brundage Lane                           | _                    | Class III             | Bakersfield    |
| Vineland Road                     | Kern Canyon Road to Edison Highway                        | _                    | Class III             | Bakersfield    |
| Virginia Avenue/<br>Deacon Avenue | Real Road to Fairfax Road                                 | _                    | Class III             | Bakersfield    |
| SR 184<br>(Weedpatch<br>Highway)  | Panama Road to Brundage Lane                              | -                    | Unknown<br>Class Type | Bakersfield    |
| Comanche Road                     | Breckenridge Road to E Panama Lane                        | Class III            | _                     | Edison         |
| Edison Highway                    | S Comanche Road to Towerline Road                         | Class III            | _                     | Edison         |
| Edison Highway                    | Washington Street to S Comanche Drive                     | _                    | Unknown<br>Class Type | Edison         |
| Challenger Path                   | N Mills Street to Dennison Drive                          | _                    | Class I               | Tehachapi      |
| Burnett Road                      | Dennison Drive to Appaloosa Court                         | _                    | Class II              | Tehachapi      |
| Dennison Drive                    | Challenger Drive to Highline Road                         | _                    | Class II              | Tehachapi      |
| E Tehachapi<br>Boulevard          | Mt. View Avenue to E Valley Boulevard                     | _                    | Class II              | Tehachapi      |
| E Steuber Road                    | E Tehachapi Boulevard to Highline Road                    | _                    | Class II              | Tehachapi      |
| Sierra Highway                    | W Avenue J to Technology Drive                            | Class I              | _                     | Lancaster      |
| W Avenue K-8                      | Gadsden Avenue to Sierra Highway                          | _                    | Class II              | Lancaster      |
| Orange Street                     | 51st Street W to 10th Street W                            | _                    | Class II              | Lancaster      |
| 10th Street W                     | Avenue H W to W Avenue J-4                                | _                    | Class II              | Lancaster      |
| 5th Street E                      | E Avenue J-9 to E Avenue K-12                             | _                    | Class III             | Lancaster      |
| Avenue L                          | Sierra Highway to 4th Street E/Business<br>Center Parkway | Class II             | _                     | Lancaster      |
| Capital Drive                     | E Avenue K-12 to Business Center<br>Parkway               | -                    | Class II              | Lancaster      |
| Division Street                   | Sierra Highway to W Avenue J                              | _                    | Class II              | Lancaster      |
| Division Street                   | E Avenue J to E Avenue M                                  | Class II             | _                     | Lancaster      |
| E Avenue H                        | 30th Street W to 40th Street E                            | -                    | Class II              | Lancaster      |
| E Avenue H-8                      | Division Street to 7th Street E                           | _                    | Class II              | Lancaster      |