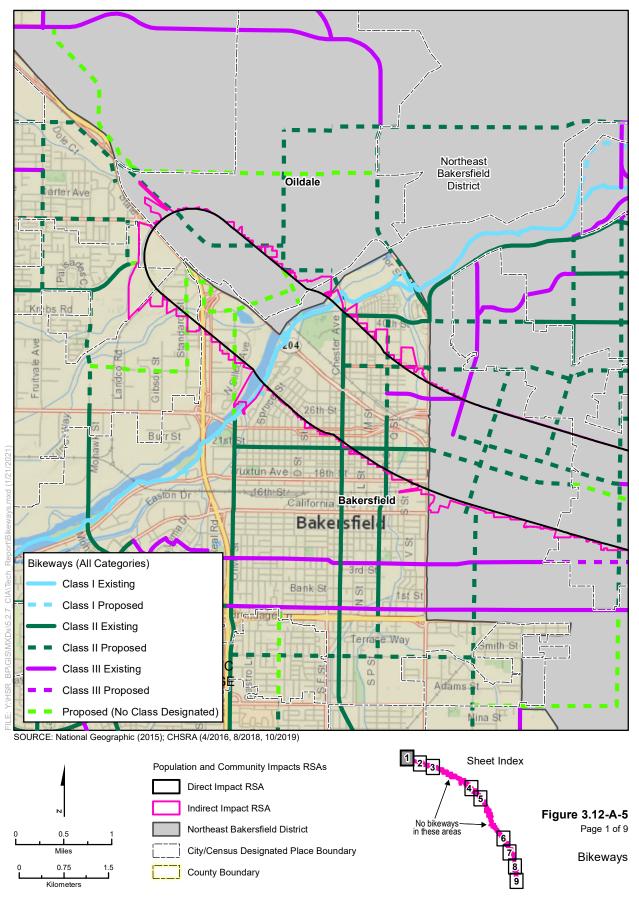

- Figure 3.12-A-1: Community Facilities (13 sheets)
- Figure 3.12-A-2: Economic Impacts Resource Study Area (1 sheet)
- Figure 3.12-A-3: Northeast Bakersfield (1 sheet)
- Figure 3.12-A-4: School Districts (1 sheet)
- Figure 3.12-A-5: Bikeways (9 sheets)
- Figure 3.12-A-6: Replacement Areas (1 sheet)
- Table 3.12-A-1: Community Facilities Within the Direct and Indirect Impacts Resource Study Areas for Population and Community Impacts (8 pages)
- Table 3.12-A-2: Existing and Proposed Bicycle Lanes (3 pages)

RSA = resource study area

Table 3.12-A-2 Existing and Proposed Bicycle Lanes

| Facility                          | Location                                                  | Type of Bicycle Lane |                       | City/Community |
|-----------------------------------|-----------------------------------------------------------|----------------------|-----------------------|----------------|
|                                   |                                                           | Existing             | Proposed              |                |
| Breckenridge Road                 | Morning Drive to Comanche Road                            | Class III            | -                     | Bakersfield    |
| Brundage Lane                     | Wible Road to Edison Highway                              | Class III            | _                     | Bakersfield    |
| Edison Road                       | South of Kern Canyon Road to Edison Highway               | Class III            | -                     | Bakersfield    |
| Fairfax Road                      | Auburn Street to Brundage Lane                            | _                    | Class II              | Bakersfield    |
| Kentucky Street                   | Oswell Street to Mt. Vernon Avenue                        | Class III            | _                     | Bakersfield    |
| SR 184 (Morning<br>Drive)         | Highland Knolls Drive to Brundage Lane                    | _                    | Class II              | Bakersfield    |
| Oswell Street                     | Columbus Street to Brundage Lane                          | _                    | Class II              | Bakersfield    |
| Sterling Road                     | College Avenue to Brundage Lane                           | _                    | Class III             | Bakersfield    |
| Vineland Road                     | Kern Canyon Road to Edison Highway                        | _                    | Class III             | Bakersfield    |
| Virginia Avenue/<br>Deacon Avenue | Real Road to Fairfax Road                                 | _                    | Class III             | Bakersfield    |
| SR 184<br>(Weedpatch<br>Highway)  | Panama Road to Brundage Lane                              | -                    | Unknown<br>Class Type | Bakersfield    |
| Comanche Road                     | Breckenridge Road to E Panama Lane                        | Class III            | _                     | Edison         |
| Edison Highway                    | S Comanche Road to Towerline Road                         | Class III            | _                     | Edison         |
| Edison Highway                    | Washington Street to S Comanche Drive                     | _                    | Unknown<br>Class Type | Edison         |
| Challenger Path                   | N Mills Street to Dennison Drive                          | _                    | Class I               | Tehachapi      |
| Burnett Road                      | Dennison Drive to Appaloosa Court                         | _                    | Class II              | Tehachapi      |
| Dennison Drive                    | Challenger Drive to Highline Road                         | _                    | Class II              | Tehachapi      |
| E Tehachapi<br>Boulevard          | Mt. View Avenue to E Valley Boulevard                     | _                    | Class II              | Tehachapi      |
| E Steuber Road                    | E Tehachapi Boulevard to Highline Road                    | _                    | Class II              | Tehachapi      |
| Sierra Highway                    | W Avenue J to Technology Drive                            | Class I              | _                     | Lancaster      |
| W Avenue K-8                      | Gadsden Avenue to Sierra Highway                          | _                    | Class II              | Lancaster      |
| Orange Street                     | 51st Street W to 10th Street W                            | _                    | Class II              | Lancaster      |
| 10th Street W                     | Avenue H W to W Avenue J-4                                | _                    | Class II              | Lancaster      |
| 5th Street E                      | E Avenue J-9 to E Avenue K-12                             | _                    | Class III             | Lancaster      |
| Avenue L                          | Sierra Highway to 4th Street E/Business<br>Center Parkway | Class II             | _                     | Lancaster      |
| Capital Drive                     | E Avenue K-12 to Business Center<br>Parkway               | -                    | Class II              | Lancaster      |
| Division Street                   | Sierra Highway to W Avenue J                              | _                    | Class II              | Lancaster      |
| Division Street                   | E Avenue J to E Avenue M                                  | Class II             | _                     | Lancaster      |
| E Avenue H                        | 30th Street W to 40th Street E                            | -                    | Class II              | Lancaster      |
| E Avenue H-8                      | Division Street to 7th Street E                           | _                    | Class II              | Lancaster      |

| Facility                         | ocation                               | Type of Bicycle Lane |                       | City/Community |
|----------------------------------|---------------------------------------|----------------------|-----------------------|----------------|
|                                  |                                       | Existing             | Proposed              |                |
| E Avenue J-8/J-9                 | Division Street to E Avenue J-8       | -                    | Class III             | Lancaster      |
| E Avenue K-8                     | Division Street to 35th Street E      | _                    | Class II              | Lancaster      |
| E Avenue L                       | 4th Street E to 30th Street E         | _                    | Class II              | Lancaster      |
| E Avenue L                       | Sierra Highway to 30th Street E       | _                    | Class I               | Lancaster      |
| E Lancaster<br>Boulevard         | Division Street to 5th Street E       | Class II             | _                     | Lancaster      |
| Fern Avenue                      | W Avenue I to W Avenue J              | _                    | Class III             | Lancaster      |
| Fig Avenue                       | Lancaster Boulevard to W Avenue J-8   | _                    | Class III             | Lancaster      |
| Unnamed                          | W Avenue L to W Avenue M              | _                    | Class I               | Lancaster      |
| Unnamed                          | W Avenue K-8 to W Avenue L            | _                    | Class II              | Lancaster      |
| Sierra Highway                   | Avenue H to W Avenue J                | _                    | Class II              | Lancaster      |
| South of W Avenue<br>K-8         | 10th Street W to Sierra Highway       | Class I              | -                     | Lancaster      |
| W Avenue G                       | Antelope Valley Freeway to W Avenue I | _                    | Class I               | Lancaster      |
| W Avenue H-8                     | 21st Street W to Beech Avenue         | _                    | Class III             | Lancaster      |
| W Avenue I                       | 70th Street W to 40th Street E        | -                    | Class II              | Lancaster      |
| W Avenue J                       | 65th Street W to 40th Street E        | _                    | Class II              | Lancaster      |
| W Avenue J-8/J-7                 | 12th Street W to Sierra Highway       |                      | Class III             | Lancaster      |
| W Avenue K                       | 10th Street W to 40th Street E        | _                    | Class II              | Lancaster      |
| W Avenue L-8                     | 12th Street W to Sierra Highway       | _                    | Class II              | Lancaster      |
| W Avenue L-8                     | 20th Street W to Sierra Highway       | _                    | Class II              | Lancaster      |
| W Avenue M                       | Columbia Way to E Avenue L            | _                    | Class II              | Lancaster      |
| W Lancaster<br>Boulevard         | 10th Street W to Sierra Highway       | _                    | Class III             | Lancaster      |
| W Lancaster<br>Boulevard         | Sierra Highway to Division Street     | -                    | Class II              | Lancaster      |
| W Newgrove Street                | 12th Street W to Sierra Highway       | _                    | Class III             | Lancaster      |
| E Avenue K-8                     | Sierra Highway                        | _                    | Class II              | Lancaster      |
| 10th Street E                    | E Avenue Q to E Avenue Q-3            | Class II             | _                     | Palmdale       |
| 6th Street E and 5th<br>Street E | E Avenue Q to E Avenue R              | Class II             | -                     | Palmdale       |
| Avenue N                         | 10th Street W to Sierra Highway       |                      | Unknown<br>Class Type | Palmdale       |
| Clock Tower Plaza<br>Drive       | E Avenue P-14 to 6th Street E         | Class II             | -                     | Palmdale       |
| E Avenue M                       | W Avenue M to 6th Street E            | -                    | Unknown<br>Class Type | Palmdale       |
| E Avenue O                       | West of Delta Lane to Sierra Highway  | -                    | Unknown<br>Class Type | Palmdale       |

| Facility         | Location                          | Type of Bi | cycle Lane                     | City/Community |
|------------------|-----------------------------------|------------|--------------------------------|----------------|
|                  |                                   | Existing   | Proposed                       |                |
| E Avenue P       | 10th Street E to Sierra Highway   | _          | Unknown<br>Class Type          | Palmdale       |
| E Avenue Q       | Sierra Highway to 11th Street E   | _          | Unknown<br>Class Type          | Palmdale       |
| E Avenue Q       | Carolside Avenue to 4th Street E  | _          | Unknown<br>Class Type          | Palmdale       |
| E Avenue Q       | 4th Street E to 6th Street E      | Class II   | Unknown<br>Class Type          | Palmdale       |
| Unnamed          | W Avenue M to 10th Street W       | _          | Unknown<br>Class Type          | Palmdale       |
| Sierra Highway   | W Avenue J-8 to W Avenue M        | _          | Sierra<br>Highway Bike<br>Path | Palmdale       |
| Sierra Highway   | W Avenue M to Technology Drive    | Class I    | Sierra<br>Highway Bike<br>Path | Palmdale       |
| Sierra Highway   | Technology Drive to E Avenue P-14 | Class II   | _                              | Palmdale       |
| Sierra Highway   | E Avenue L-12 to E Avenue M       | _          | Sierra<br>Highway Bike<br>Path | Palmdale       |
| Technology Drive | Division Street to Sierra Highway | _          | Unknown<br>Class Type          | Palmdale       |

Class I (Bike Path) = Provides a completely separated right-of-way for the exclusive use of bicyclists, pedestrians, and others using nonmotorized modes of travel.

Class II (Bike Lane) = Provides a striped lane for one-way bike travel on a roadway. Class III (Signed Bike Route) = Provides for shared use with motor vehicle traffic.