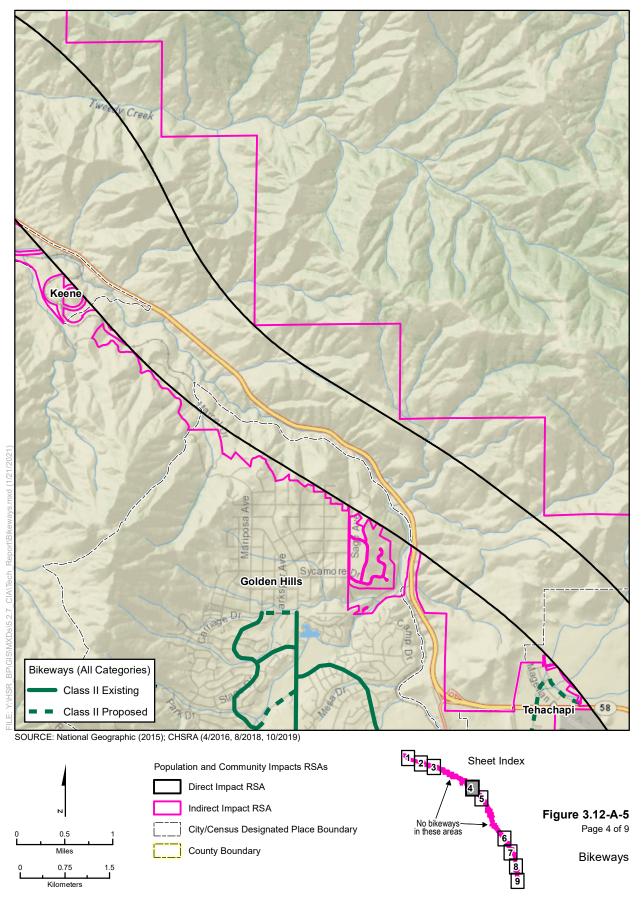

RSA = resource study area

Table 3.12-A-2 Existing and Proposed Bicycle Lanes

| Facility                          | Location                                                  | Type of Bicycle Lane |                       | City/Community |
|-----------------------------------|-----------------------------------------------------------|----------------------|-----------------------|----------------|
|                                   |                                                           | Existing             | Proposed              |                |
| Breckenridge Road                 | Morning Drive to Comanche Road                            | Class III            | -                     | Bakersfield    |
| Brundage Lane                     | Wible Road to Edison Highway                              | Class III            | _                     | Bakersfield    |
| Edison Road                       | South of Kern Canyon Road to Edison Highway               | Class III            | -                     | Bakersfield    |
| Fairfax Road                      | Auburn Street to Brundage Lane                            | _                    | Class II              | Bakersfield    |
| Kentucky Street                   | Oswell Street to Mt. Vernon Avenue                        | Class III            | _                     | Bakersfield    |
| SR 184 (Morning<br>Drive)         | Highland Knolls Drive to Brundage Lane                    | _                    | Class II              | Bakersfield    |
| Oswell Street                     | Columbus Street to Brundage Lane                          | _                    | Class II              | Bakersfield    |
| Sterling Road                     | College Avenue to Brundage Lane                           | _                    | Class III             | Bakersfield    |
| Vineland Road                     | Kern Canyon Road to Edison Highway                        | _                    | Class III             | Bakersfield    |
| Virginia Avenue/<br>Deacon Avenue | Real Road to Fairfax Road                                 | _                    | Class III             | Bakersfield    |
| SR 184<br>(Weedpatch<br>Highway)  | Panama Road to Brundage Lane                              | -                    | Unknown<br>Class Type | Bakersfield    |
| Comanche Road                     | Breckenridge Road to E Panama Lane                        | Class III            | _                     | Edison         |
| Edison Highway                    | S Comanche Road to Towerline Road                         | Class III            | _                     | Edison         |
| Edison Highway                    | Washington Street to S Comanche Drive                     | _                    | Unknown<br>Class Type | Edison         |
| Challenger Path                   | N Mills Street to Dennison Drive                          | _                    | Class I               | Tehachapi      |
| Burnett Road                      | Dennison Drive to Appaloosa Court                         | _                    | Class II              | Tehachapi      |
| Dennison Drive                    | Challenger Drive to Highline Road                         | _                    | Class II              | Tehachapi      |
| E Tehachapi<br>Boulevard          | Mt. View Avenue to E Valley Boulevard                     | _                    | Class II              | Tehachapi      |
| E Steuber Road                    | E Tehachapi Boulevard to Highline Road                    | _                    | Class II              | Tehachapi      |
| Sierra Highway                    | W Avenue J to Technology Drive                            | Class I              | _                     | Lancaster      |
| W Avenue K-8                      | Gadsden Avenue to Sierra Highway                          | _                    | Class II              | Lancaster      |
| Orange Street                     | 51st Street W to 10th Street W                            | _                    | Class II              | Lancaster      |
| 10th Street W                     | Avenue H W to W Avenue J-4                                | _                    | Class II              | Lancaster      |
| 5th Street E                      | E Avenue J-9 to E Avenue K-12                             | _                    | Class III             | Lancaster      |
| Avenue L                          | Sierra Highway to 4th Street E/Business<br>Center Parkway | Class II             | _                     | Lancaster      |
| Capital Drive                     | E Avenue K-12 to Business Center<br>Parkway               | -                    | Class II              | Lancaster      |
| Division Street                   | Sierra Highway to W Avenue J                              | _                    | Class II              | Lancaster      |
| Division Street                   | E Avenue J to E Avenue M                                  | Class II             | _                     | Lancaster      |
| E Avenue H                        | 30th Street W to 40th Street E                            | -                    | Class II              | Lancaster      |
| E Avenue H-8                      | Division Street to 7th Street E                           | _                    | Class II              | Lancaster      |