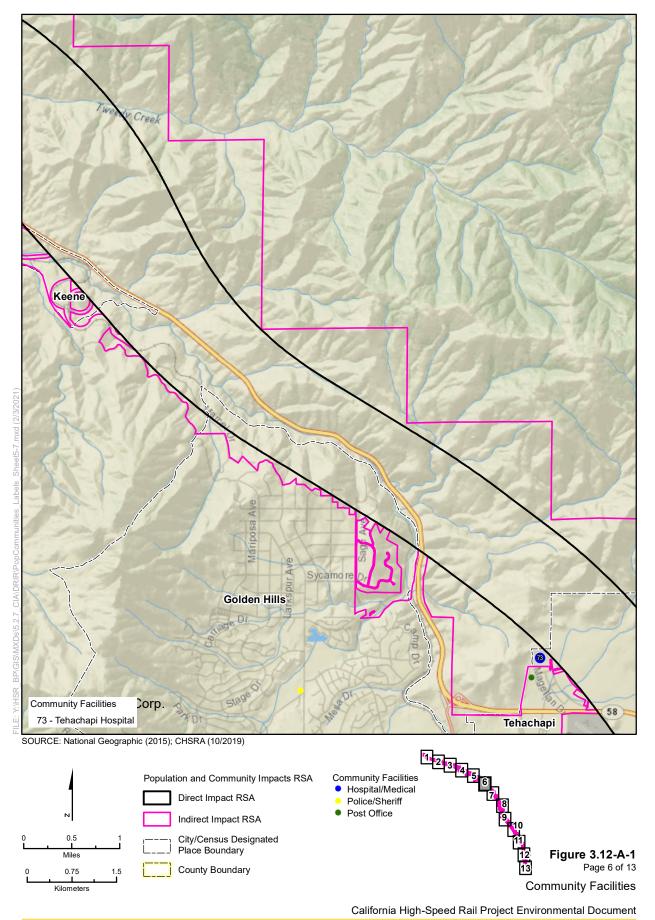

- Figure 3.12-A-1: Community Facilities (13 sheets)
- Figure 3.12-A-2: Economic Impacts Resource Study Area (1 sheet)
- Figure 3.12-A-3: Northeast Bakersfield (1 sheet)
- Figure 3.12-A-4: School Districts (1 sheet)
- Figure 3.12-A-5: Bikeways (9 sheets)
- Figure 3.12-A-6: Replacement Areas (1 sheet)
- Table 3.12-A-1: Community Facilities Within the Direct and Indirect Impacts Resource Study Areas for Population and Community Impacts (8 pages)
- Table 3.12-A-2: Existing and Proposed Bicycle Lanes (3 pages)

Sources: City of Bakersfield (2016), City of Lancaster (2016), City of Palmdale (2016), City of Tehachapi (2016), Google Maps (for churches) (2016) and United States Postal Service (2016)

Refer to Figure 3.12-A-1 for the locations of the community facilities cited in this table.