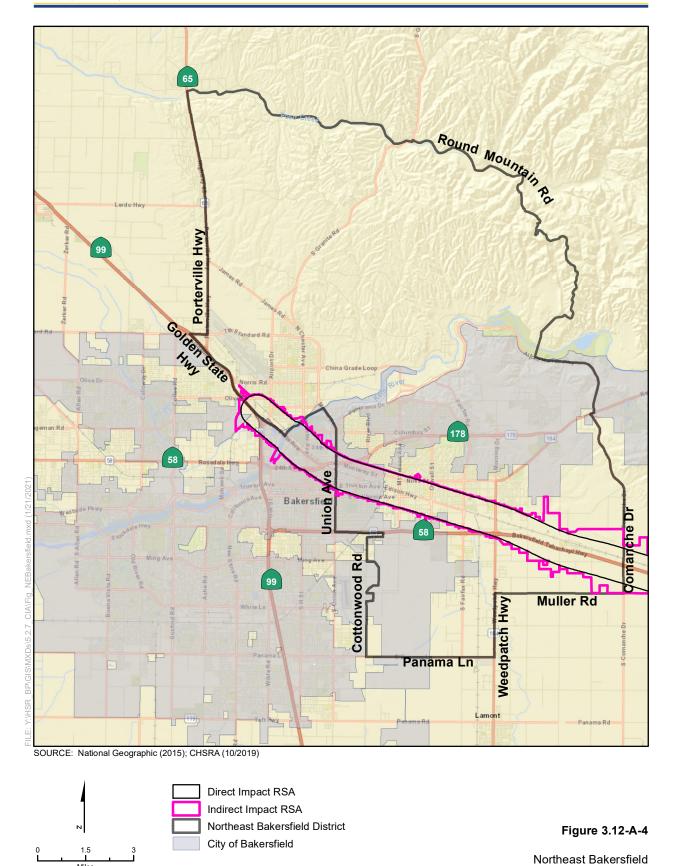

- Figure 3.12-A-1: Community Facilities (13 sheets)
- Figure 3.12-A-2: Economic Impacts Resource Study Area (1 sheet)
- Figure 3.12-A-3: Northeast Bakersfield (1 sheet)
- Figure 3.12-A-4: School Districts (1 sheet)
- Figure 3.12-A-5: Bikeways (9 sheets)
- Figure 3.12-A-6: Replacement Areas (1 sheet)
- Table 3.12-A-1: Community Facilities Within the Direct and Indirect Impacts Resource Study Areas for Population and Community Impacts (8 pages)
- Table 3.12-A-2: Existing and Proposed Bicycle Lanes (3 pages)