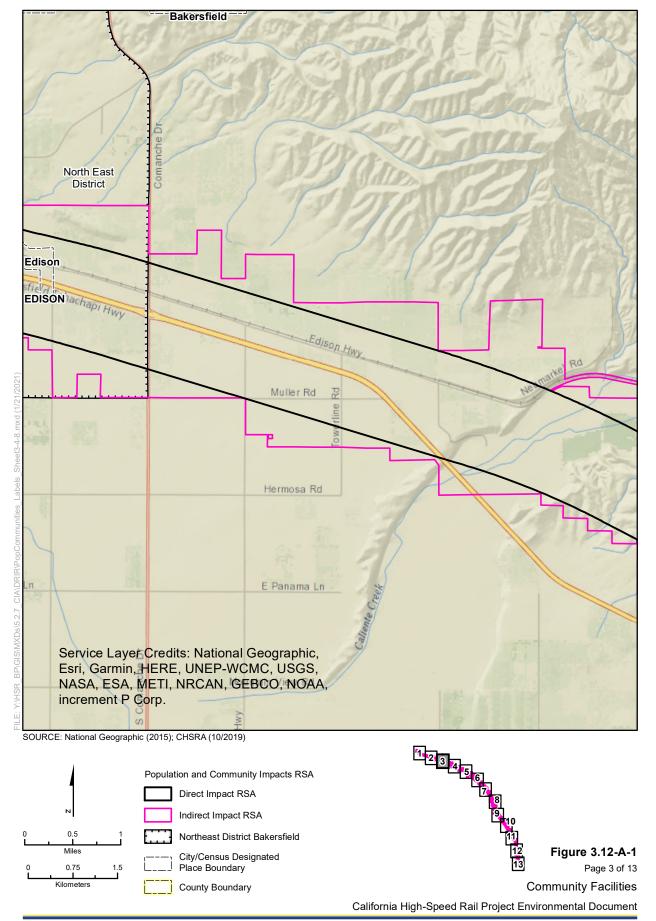

- Figure 3.12-A-1: Community Facilities (13 sheets)
- Figure 3.12-A-2: Economic Impacts Resource Study Area (1 sheet)
- Figure 3.12-A-3: Northeast Bakersfield (1 sheet)
- Figure 3.12-A-4: School Districts (1 sheet)
- Figure 3.12-A-5: Bikeways (9 sheets)
- Figure 3.12-A-6: Replacement Areas (1 sheet)
- Table 3.12-A-1: Community Facilities Within the Direct and Indirect Impacts Resource Study Areas for Population and Community Impacts (8 pages)
- Table 3.12-A-2: Existing and Proposed Bicycle Lanes (3 pages)