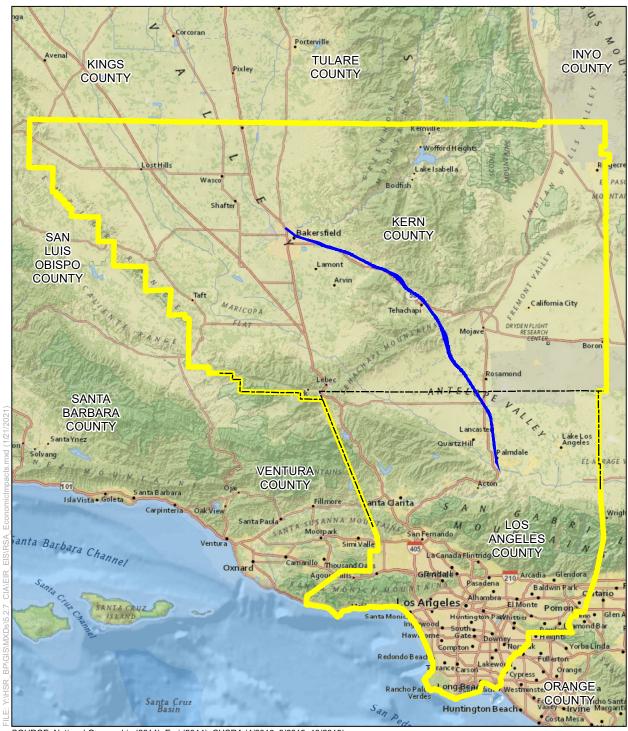

- Figure 3.12-A-1: Community Facilities (13 sheets)
- Figure 3.12-A-2: Economic Impacts Resource Study Area (1 sheet)
- Figure 3.12-A-3: Northeast Bakersfield (1 sheet)
- Figure 3.12-A-4: School Districts (1 sheet)
- Figure 3.12-A-5: Bikeways (9 sheets)
- Figure 3.12-A-6: Replacement Areas (1 sheet)
- Table 3.12-A-1: Community Facilities Within the Direct and Indirect Impacts Resource Study Areas for Population and Community Impacts (8 pages)
- Table 3.12-A-2: Existing and Proposed Bicycle Lanes (3 pages)

#### FIGURE 3.12-A-2

Economic Impacts Resource Study Area

Kilometers

SOURCE: National Geographic (2015); CHSRA (4/2016, 8/2018, 10/2019); Kern County (2004); Los Angeles County (2011)

SOURCE: National Geographic (2015); CHRSA (4/2616)