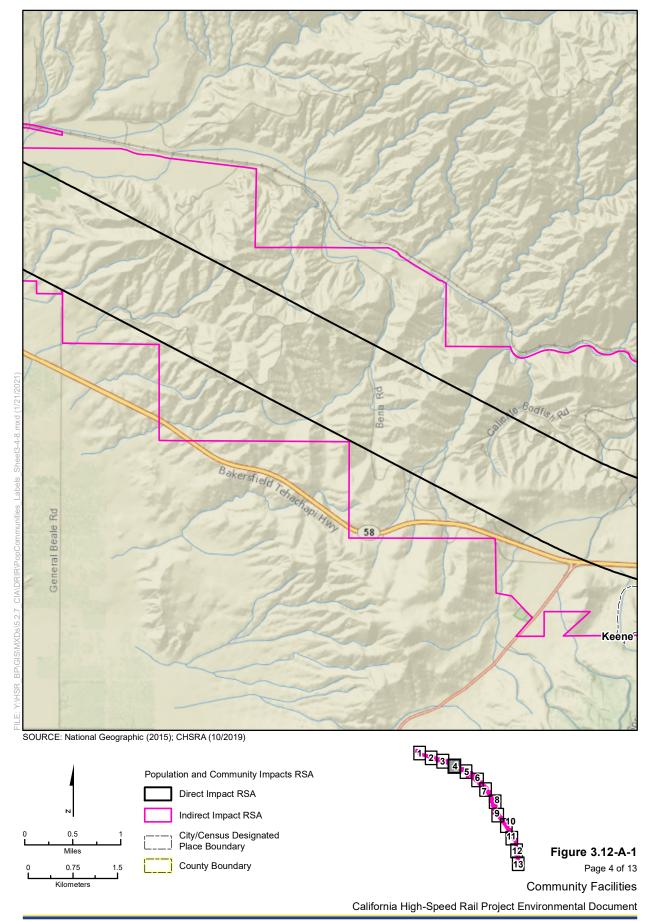

- Figure 3.12-A-1: Community Facilities (13 sheets)
- Figure 3.12-A-2: Economic Impacts Resource Study Area (1 sheet)
- Figure 3.12-A-3: Northeast Bakersfield (1 sheet)
- Figure 3.12-A-4: School Districts (1 sheet)
- Figure 3.12-A-5: Bikeways (9 sheets)
- Figure 3.12-A-6: Replacement Areas (1 sheet)
- Table 3.12-A-1: Community Facilities Within the Direct and Indirect Impacts Resource Study Areas for Population and Community Impacts (8 pages)
- Table 3.12-A-2: Existing and Proposed Bicycle Lanes (3 pages)

Sources: City of Bakersfield (2016), City of Lancaster (2016), City of Palmdale (2016), City of Tehachapi (2016), Google Maps (for churches) (2016) and United States Postal Service (2016)

Refer to Figure 3.12-A-1 for the locations of the community facilities cited in this table.