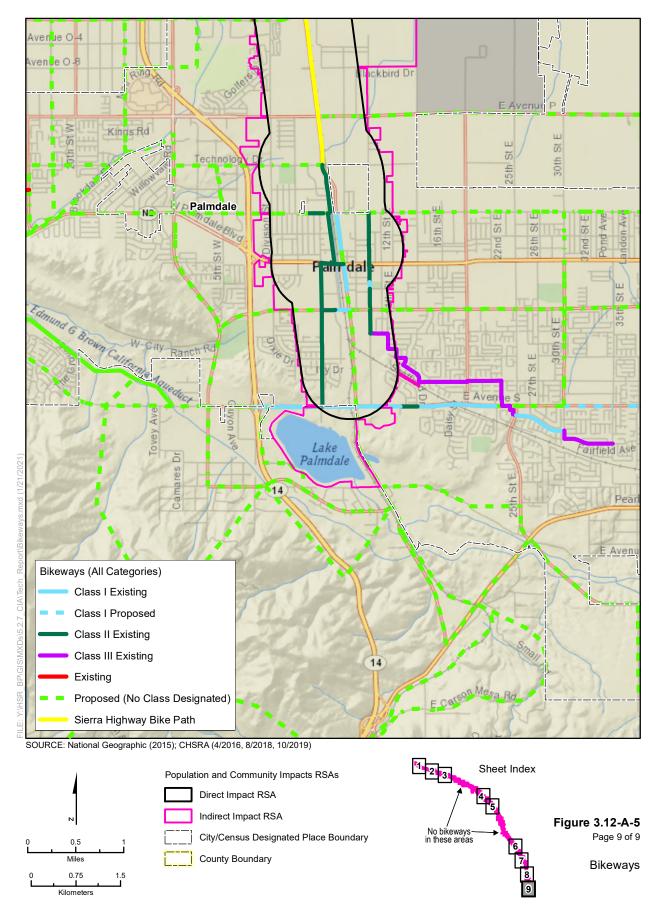

| Facility         | Location                          | Type of Bi | cycle Lane                     | City/Community |
|------------------|-----------------------------------|------------|--------------------------------|----------------|
|                  |                                   | Existing   | Proposed                       |                |
| E Avenue P       | 10th Street E to Sierra Highway   | _          | Unknown<br>Class Type          | Palmdale       |
| E Avenue Q       | Sierra Highway to 11th Street E   | _          | Unknown<br>Class Type          | Palmdale       |
| E Avenue Q       | Carolside Avenue to 4th Street E  | _          | Unknown<br>Class Type          | Palmdale       |
| E Avenue Q       | 4th Street E to 6th Street E      | Class II   | Unknown<br>Class Type          | Palmdale       |
| Unnamed          | W Avenue M to 10th Street W       | _          | Unknown<br>Class Type          | Palmdale       |
| Sierra Highway   | W Avenue J-8 to W Avenue M        | _          | Sierra<br>Highway Bike<br>Path | Palmdale       |
| Sierra Highway   | W Avenue M to Technology Drive    | Class I    | Sierra<br>Highway Bike<br>Path | Palmdale       |
| Sierra Highway   | Technology Drive to E Avenue P-14 | Class II   | _                              | Palmdale       |
| Sierra Highway   | E Avenue L-12 to E Avenue M       | _          | Sierra<br>Highway Bike<br>Path | Palmdale       |
| Technology Drive | Division Street to Sierra Highway | _          | Unknown<br>Class Type          | Palmdale       |

Class I (Bike Path) = Provides a completely separated right-of-way for the exclusive use of bicyclists, pedestrians, and others using nonmotorized modes of travel.

Class II (Bike Lane) = Provides a striped lane for one-way bike travel on a roadway. Class III (Signed Bike Route) = Provides for shared use with motor vehicle traffic.