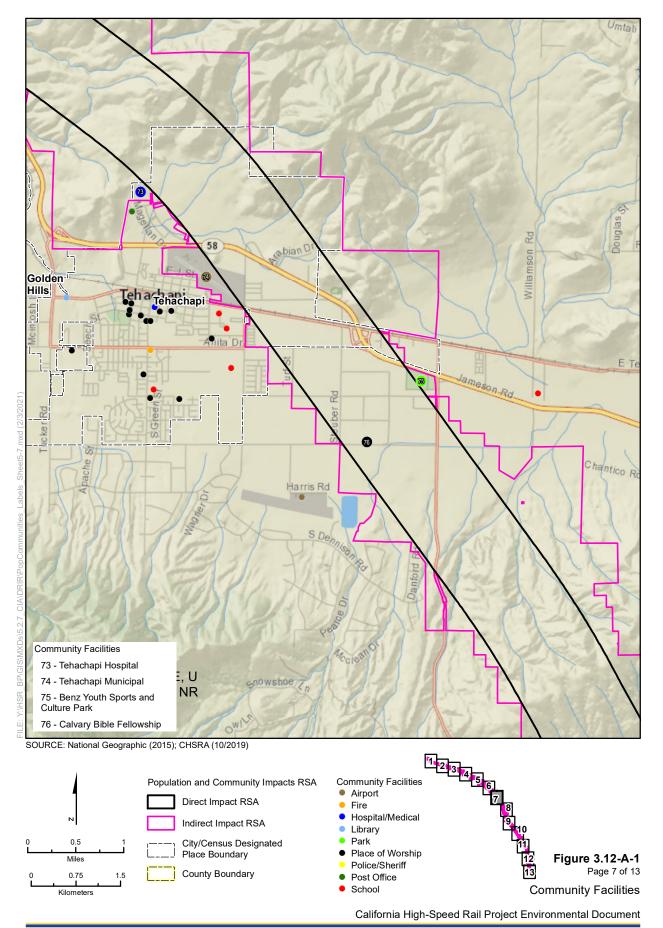

- Figure 3.12-A-1: Community Facilities (13 sheets)
- Figure 3.12-A-2: Economic Impacts Resource Study Area (1 sheet)
- Figure 3.12-A-3: Northeast Bakersfield (1 sheet)
- Figure 3.12-A-4: School Districts (1 sheet)
- Figure 3.12-A-5: Bikeways (9 sheets)
- Figure 3.12-A-6: Replacement Areas (1 sheet)
- Table 3.12-A-1: Community Facilities Within the Direct and Indirect Impacts Resource Study Areas for Population and Community Impacts (8 pages)
- Table 3.12-A-2: Existing and Proposed Bicycle Lanes (3 pages)

Sources: City of Bakersfield (2016), City of Lancaster (2016), City of Palmdale (2016), City of Tehachapi (2016), Google Maps (for churches) (2016) and United States Postal Service (2016)

Refer to Figure 3.12-A-1 for the locations of the community facilities cited in this table.