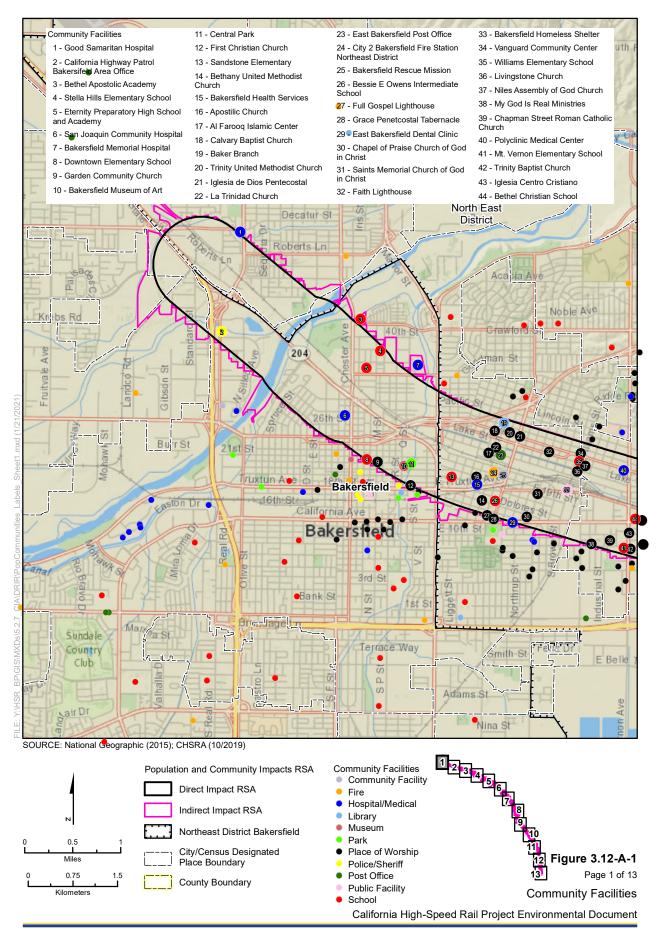

- Figure 3.12-A-1: Community Facilities (13 sheets)
- Figure 3.12-A-2: Economic Impacts Resource Study Area (1 sheet)
- Figure 3.12-A-3: Northeast Bakersfield (1 sheet)
- Figure 3.12-A-4: School Districts (1 sheet)
- Figure 3.12-A-5: Bikeways (9 sheets)
- Figure 3.12-A-6: Replacement Areas (1 sheet)
- Table 3.12-A-1: Community Facilities Within the Direct and Indirect Impacts Resource Study Areas for Population and Community Impacts (8 pages)
- Table 3.12-A-2: Existing and Proposed Bicycle Lanes (3 pages)

Table 3.12-A-1 Community Facilities Within the Direct and Indirect Impacts Resource Study Areas for Population and Community Impacts

| Facility No. <sup>1</sup> | Name/Address                                                                     | Jurisdiction              |
|---------------------------|----------------------------------------------------------------------------------|---------------------------|
| 1                         | Good Samaritan Hospital<br>901 Olive Drive                                       | Bakersfield (Oildale CDP) |
| 2                         | California Highway Patrol – Bakersfield Area Office<br>4040 Buck Owens Boulevard | Bakersfield               |
| 3                         | Bethel Apostolic Academy<br>1418 W Columbus Drive                                | Bakersfield               |
| 4                         | Stella Hills Elementary School<br>3800 Jewett Avenue                             | Bakersfield               |
| 5                         | Eternity Preparatory High School and Academy 2119 20th Street                    | Bakersfield               |
| 6                         | San Joaquin Community Hospital<br>2615 Chester Avenue                            | Bakersfield               |
| 7                         | Bakersfield Memorial Hospital<br>420 34th Street                                 | Bakersfield               |
| 8                         | Downtown Elementary School<br>2021 M Street                                      | Bakersfield               |
| 9                         | Garden Community Church<br>2010 O Street                                         | Bakersfield               |
| 10                        | Kern County Sheriff – Crime Lab<br>1300 18th Street                              | Bakersfield               |
| 11                        | Kern County School Superintendent<br>1300 17th Street                            | Bakersfield               |
| 12                        | First Baptist Church<br>2787 20th Street West                                    | Bakersfield               |
| 13                        | Kern County Law Library<br>1415 Truxtun Avenue                                   | Bakersfield               |
| 14                        | Kern County Sheriff – Jail<br>1415 Truxtun Avenue                                | Bakersfield               |
| 15                        | Mercy – Memorial Home Health<br>1600 D Street                                    | Bakersfield               |
| 16                        | Kern County Sheriff<br>1501 L Street                                             | Bakersfield               |
| 17                        | Kern County Clerk<br>1115 Truxtun Avenue                                         | Bakersfield               |
| 18                        | Ebenezer Baptist Church<br>1401 California Avenue                                | Bakersfield               |
| 19                        | Bakersfield Muslim Center<br>1221 California Avenue                              | Bakersfield               |
| 20                        | Tristone Baptist Church<br>1031 M Street                                         | Bakersfield               |
| 21                        | California Avenue Church of Christ<br>1020 California Avenue                     | Bakersfield               |

| Facility No. <sup>1</sup> | Name/Address                                                           | Jurisdiction                                 |
|---------------------------|------------------------------------------------------------------------|----------------------------------------------|
| 22                        | Rafer Johnson Children's Center<br>1100 9th Street                     | Bakersfield                                  |
| 23                        | Trinity Temple Church of God in Christ<br>1028 O Street                | Bakersfield                                  |
| 24                        | Mt. Zion Baptist Church<br>825 California Avenue                       | Bakersfield                                  |
| 25                        | Cain Memorial African Methodist Episcopal Church 630 California Avenue | Bakersfield                                  |
| 26                        | Amtrak Station Playground<br>601 Truxtun Avenue                        | Bakersfield                                  |
| 27                        | Beale Memorial Library<br>701 Truxtun Avenue                           | Bakersfield                                  |
| 28                        | U.S. Alcohol, Tobacco and Firearms<br>800 Truxtun Avenue               | Bakersfield                                  |
| 29                        | Bakersfield Museum of Art<br>1930 R Street                             | Bakersfield                                  |
| 30                        | Central Park<br>600 21st Street                                        | Bakersfield                                  |
| 31                        | First Christian Church<br>1660 S Street                                | Bakersfield                                  |
| 32                        | Hellenic Park (Private)<br>401 Truxtun Avenue                          | Bakersfield                                  |
| 33                        | St. George's Greek Orthodox Church<br>401 Truxtun Avenue               | Bakersfield                                  |
| 34                        | Sandstone Elementary<br>301 E 18th Street                              | Bakersfield (Northeast Bakersfield District) |
| 35                        | Our Lady of Guadalupe School<br>609 E California Avenue                | Bakersfield (Northeast Bakersfield District) |
| 36                        | Our Lady of Guadalupe Church<br>601 E California Avenue                | Bakersfield (Northeast Bakersfield District) |
| 37                        | Pentecostal Holiness Church of Jesus Christ 712 Union Avenue           | Bakersfield (Northeast Bakersfield District) |
| 38                        | Baker Street Church of Christ<br>200 Baker Street                      | Bakersfield (Northeast Bakersfield District) |
| 39                        | Bethany United Methodist Church<br>407 Baker Street                    | Bakersfield (Northeast Bakersfield District) |
| 40                        | Bakersfield Health Services<br>609 E 18th Street                       | Bakersfield (Northeast Bakersfield District) |
| 41                        | Apostolic Evangelistic Faith Church<br>900 Baker Street                | Bakersfield (Northeast Bakersfield District) |
| 42                        | Al Farooq Islamic Center<br>615 Kentucky Street                        | Bakersfield (Northeast Bakersfield District) |
| 43                        | Calvary Baptist Church<br>623 Niles Street                             | Bakersfield (Northeast Bakersfield District) |

Sources: City of Bakersfield (2016), City of Lancaster (2016), City of Palmdale (2016), City of Tehachapi (2016), Google Maps (for churches) (2016) and United States Postal Service (2016)

Refer to Figure 3.12-A-1 for the locations of the community facilities cited in this table.