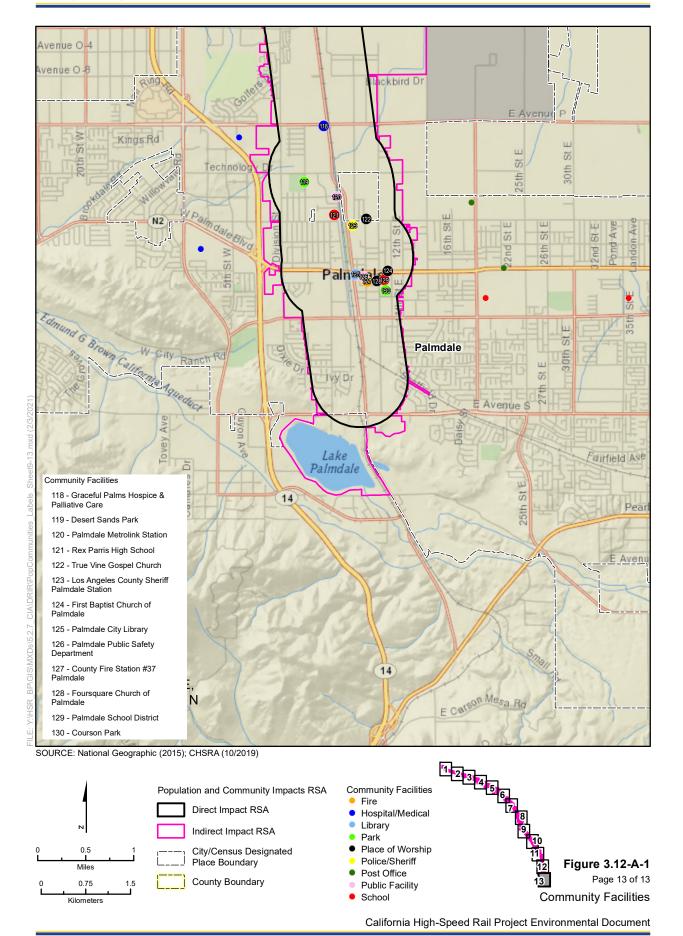

| Facility No.1 | Name/Address                                                              | Jurisdiction |
|---------------|---------------------------------------------------------------------------|--------------|
| 132           | Solid Rock Bible Church<br>560 W Milling Street                           | Lancaster    |
| 133           | Lancaster Metrolink Station<br>44738 Sierra Highway                       | Lancaster    |
| 134           | Spirit & Truth Missionary Baptist<br>44722 Yucca Avenue                   | Lancaster    |
| 135           | Lancaster Religious Science<br>44702 Cedar Avenue                         | Lancaster    |
| 136           | Desert Montessori Academy<br>44503 Fern Avenue                            | Lancaster    |
| 137           | Templo de Restauracion<br>44601 Division Street                           | Lancaster    |
| 138           | Saint Hillrie Church of God<br>628 W Oldfield Street                      | Lancaster    |
| 139           | Jane Reynolds Park/Webber Pool<br>716 Oldfield Street                     | Lancaster    |
| 140           | St. Columba's Anglican Church<br>44405 Fig Avenue                         | Lancaster    |
| 141           | Life Source International Charter School 44339 Beech Avenue               | Lancaster    |
| 142           | Lancaster Alternative and Virtual Academy 44310 Hardwood Avenue           | Lancaster    |
| 143           | University of Antelope Valley<br>44055 Sierra Highway                     | Lancaster    |
| 144           | Joshua Elementary School<br>43926 2nd Street E                            | Lancaster    |
| 145           | Fire Station 129 – Division Headquarters 42110 6th Street W               | Lancaster    |
| 146           | Graceful Palms Hospice & Palliative Care 40015 Sierra Highway, Suite B280 | Palmdale     |
| 147           | Desert Sands Park<br>39117 3rd Street E                                   | Palmdale     |
| 148           | Palmdale Metrolink Station<br>39000 Clock Tower Plaza Drive               | Palmdale     |
| 149           | Rex Parris High School<br>38801 Clock Tower Plaza Drive E                 | Palmdale     |
| 150           | True Vine Gospel Church<br>859 E Avenue Q                                 | Palmdale     |
| 151           | Los Angeles County Sheriff Palmdale Station 1020 E Palmdale Boulevard     | Palmdale     |
| 152           | First Baptist Church of Palmdale<br>1037 E Palmdale Boulevard             | Palmdale     |
| 153           | Palmdale City Library<br>700 E Palmdale Boulevard                         | Palmdale     |

| Facility No. <sup>1</sup> | Name/Address                                            | Jurisdiction |
|---------------------------|---------------------------------------------------------|--------------|
| 154                       | Palmdale Public Safety Department<br>38306 9th Street E | Palmdale     |
| 155                       | County Fire Station #37 Palmdale<br>38318 9th Street E  | Palmdale     |
| 156                       | Foursquare Church of Palmdale<br>38335 10th Street E    | Palmdale     |
| 157                       | Palmdale School District<br>38238 10th Street E         | Palmdale     |
| 158                       | Courson Park<br>38226 10th Street E                     | Palmdale     |

Sources: City of Bakersfield (2016), City of Lancaster (2016), City of Palmdale (2016), City of Tehachapi (2016), Google Maps (for churches) (2016) and United States Postal Service (2016)

Refer to Figure 3.12-A-1 for the locations of the community facilities cited in this table.