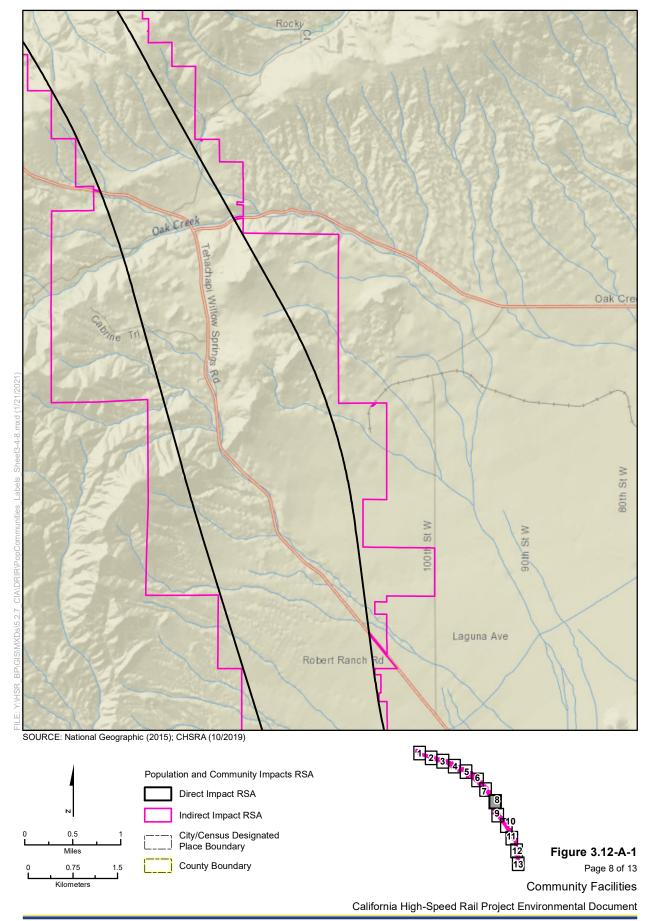

- Figure 3.12-A-1: Community Facilities (13 sheets)
- Figure 3.12-A-2: Economic Impacts Resource Study Area (1 sheet)
- Figure 3.12-A-3: Northeast Bakersfield (1 sheet)
- Figure 3.12-A-4: School Districts (1 sheet)
- Figure 3.12-A-5: Bikeways (9 sheets)
- Figure 3.12-A-6: Replacement Areas (1 sheet)
- Table 3.12-A-1: Community Facilities Within the Direct and Indirect Impacts Resource Study Areas for Population and Community Impacts (8 pages)
- Table 3.12-A-2: Existing and Proposed Bicycle Lanes (3 pages)

Sources: City of Bakersfield (2016), City of Lancaster (2016), City of Palmdale (2016), City of Tehachapi (2016), Google Maps (for churches) (2016) and United States Postal Service (2016)

Refer to Figure 3.12-A-1 for the locations of the community facilities cited in this table.