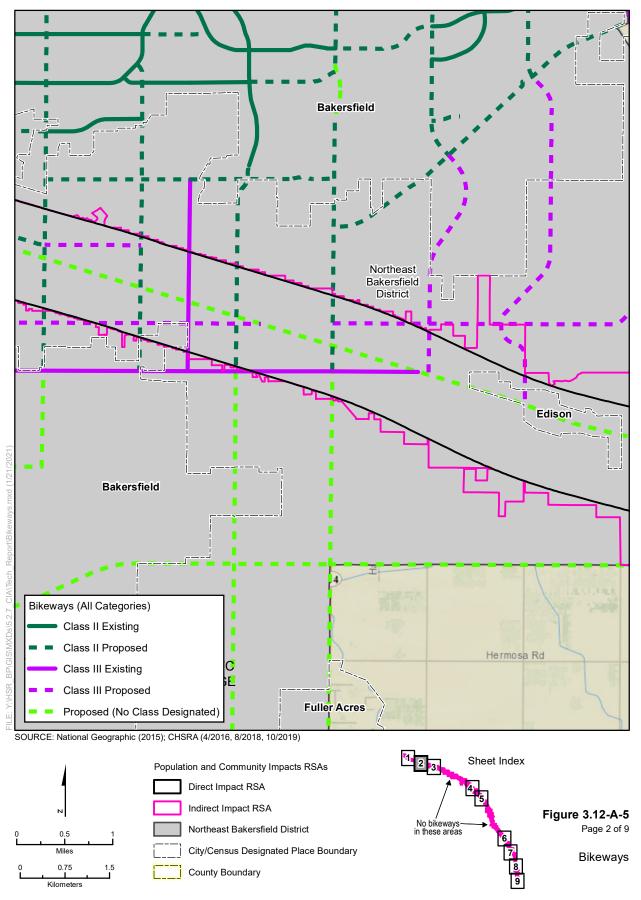

RSA = resource study area

Table 3.12-A-2 Existing and Proposed Bicycle Lanes

| Facility                          | Location                                                  | Type of Bicycle Lane |                       | City/Community |
|-----------------------------------|-----------------------------------------------------------|----------------------|-----------------------|----------------|
|                                   |                                                           | Existing             | Proposed              |                |
| Breckenridge Road                 | Morning Drive to Comanche Road                            | Class III            | -                     | Bakersfield    |
| Brundage Lane                     | Wible Road to Edison Highway                              | Class III            | _                     | Bakersfield    |
| Edison Road                       | South of Kern Canyon Road to Edison Highway               | Class III            | -                     | Bakersfield    |
| Fairfax Road                      | Auburn Street to Brundage Lane                            | _                    | Class II              | Bakersfield    |
| Kentucky Street                   | Oswell Street to Mt. Vernon Avenue                        | Class III            | _                     | Bakersfield    |
| SR 184 (Morning<br>Drive)         | Highland Knolls Drive to Brundage Lane                    | _                    | Class II              | Bakersfield    |
| Oswell Street                     | Columbus Street to Brundage Lane                          | _                    | Class II              | Bakersfield    |
| Sterling Road                     | College Avenue to Brundage Lane                           | _                    | Class III             | Bakersfield    |
| Vineland Road                     | Kern Canyon Road to Edison Highway                        | _                    | Class III             | Bakersfield    |
| Virginia Avenue/<br>Deacon Avenue | Real Road to Fairfax Road                                 | _                    | Class III             | Bakersfield    |
| SR 184<br>(Weedpatch<br>Highway)  | Panama Road to Brundage Lane                              | -                    | Unknown<br>Class Type | Bakersfield    |
| Comanche Road                     | Breckenridge Road to E Panama Lane                        | Class III            | _                     | Edison         |
| Edison Highway                    | S Comanche Road to Towerline Road                         | Class III            | _                     | Edison         |
| Edison Highway                    | Washington Street to S Comanche Drive                     | _                    | Unknown<br>Class Type | Edison         |
| Challenger Path                   | N Mills Street to Dennison Drive                          | _                    | Class I               | Tehachapi      |
| Burnett Road                      | Dennison Drive to Appaloosa Court                         | _                    | Class II              | Tehachapi      |
| Dennison Drive                    | Challenger Drive to Highline Road                         | _                    | Class II              | Tehachapi      |
| E Tehachapi<br>Boulevard          | Mt. View Avenue to E Valley Boulevard                     | _                    | Class II              | Tehachapi      |
| E Steuber Road                    | E Tehachapi Boulevard to Highline Road                    | _                    | Class II              | Tehachapi      |
| Sierra Highway                    | W Avenue J to Technology Drive                            | Class I              | _                     | Lancaster      |
| W Avenue K-8                      | Gadsden Avenue to Sierra Highway                          | _                    | Class II              | Lancaster      |
| Orange Street                     | 51st Street W to 10th Street W                            | _                    | Class II              | Lancaster      |
| 10th Street W                     | Avenue H W to W Avenue J-4                                | _                    | Class II              | Lancaster      |
| 5th Street E                      | E Avenue J-9 to E Avenue K-12                             | _                    | Class III             | Lancaster      |
| Avenue L                          | Sierra Highway to 4th Street E/Business<br>Center Parkway | Class II             | _                     | Lancaster      |
| Capital Drive                     | E Avenue K-12 to Business Center<br>Parkway               | -                    | Class II              | Lancaster      |
| Division Street                   | Sierra Highway to W Avenue J                              | _                    | Class II              | Lancaster      |
| Division Street                   | E Avenue J to E Avenue M                                  | Class II             | _                     | Lancaster      |
| E Avenue H                        | 30th Street W to 40th Street E                            | -                    | Class II              | Lancaster      |
| E Avenue H-8                      | Division Street to 7th Street E                           | _                    | Class II              | Lancaster      |