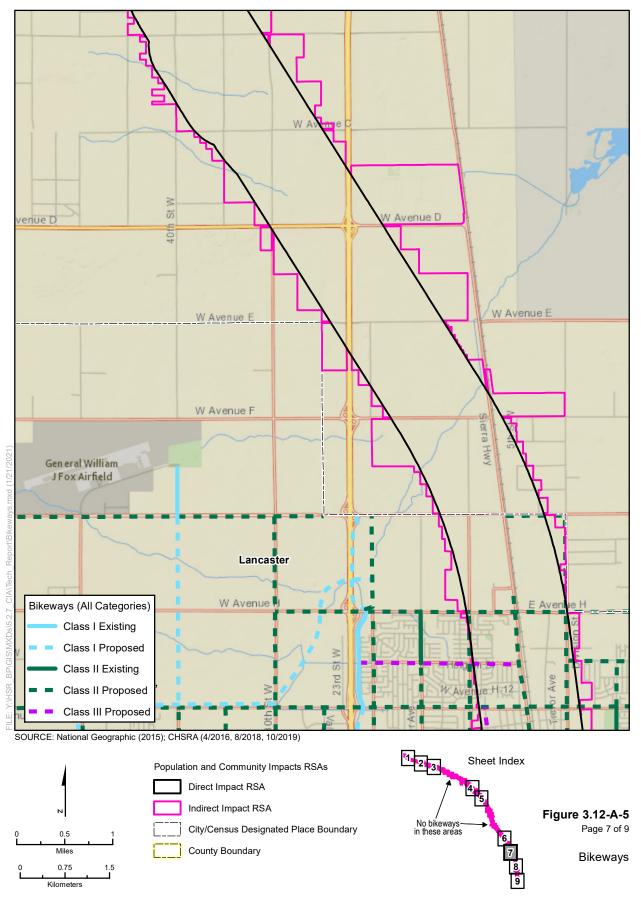

RSA = resource study area

Table 3.12-A-2 Existing and Proposed Bicycle Lanes

| Facility                          | Location                                                  | Type of Bicycle Lane |                       | City/Community |
|-----------------------------------|-----------------------------------------------------------|----------------------|-----------------------|----------------|
|                                   |                                                           | Existing             | Proposed              |                |
| Breckenridge Road                 | Morning Drive to Comanche Road                            | Class III            | -                     | Bakersfield    |
| Brundage Lane                     | Wible Road to Edison Highway                              | Class III            | _                     | Bakersfield    |
| Edison Road                       | South of Kern Canyon Road to Edison Highway               | Class III            | -                     | Bakersfield    |
| Fairfax Road                      | Auburn Street to Brundage Lane                            | _                    | Class II              | Bakersfield    |
| Kentucky Street                   | Oswell Street to Mt. Vernon Avenue                        | Class III            | _                     | Bakersfield    |
| SR 184 (Morning<br>Drive)         | Highland Knolls Drive to Brundage Lane                    | _                    | Class II              | Bakersfield    |
| Oswell Street                     | Columbus Street to Brundage Lane                          | _                    | Class II              | Bakersfield    |
| Sterling Road                     | College Avenue to Brundage Lane                           | _                    | Class III             | Bakersfield    |
| Vineland Road                     | Kern Canyon Road to Edison Highway                        | _                    | Class III             | Bakersfield    |
| Virginia Avenue/<br>Deacon Avenue | Real Road to Fairfax Road                                 | _                    | Class III             | Bakersfield    |
| SR 184<br>(Weedpatch<br>Highway)  | Panama Road to Brundage Lane                              | -                    | Unknown<br>Class Type | Bakersfield    |
| Comanche Road                     | Breckenridge Road to E Panama Lane                        | Class III            | _                     | Edison         |
| Edison Highway                    | S Comanche Road to Towerline Road                         | Class III            | _                     | Edison         |
| Edison Highway                    | Washington Street to S Comanche Drive                     | _                    | Unknown<br>Class Type | Edison         |
| Challenger Path                   | N Mills Street to Dennison Drive                          | _                    | Class I               | Tehachapi      |
| Burnett Road                      | Dennison Drive to Appaloosa Court                         | _                    | Class II              | Tehachapi      |
| Dennison Drive                    | Challenger Drive to Highline Road                         | _                    | Class II              | Tehachapi      |
| E Tehachapi<br>Boulevard          | Mt. View Avenue to E Valley Boulevard                     | _                    | Class II              | Tehachapi      |
| E Steuber Road                    | E Tehachapi Boulevard to Highline Road                    | _                    | Class II              | Tehachapi      |
| Sierra Highway                    | W Avenue J to Technology Drive                            | Class I              | _                     | Lancaster      |
| W Avenue K-8                      | Gadsden Avenue to Sierra Highway                          | _                    | Class II              | Lancaster      |
| Orange Street                     | 51st Street W to 10th Street W                            | _                    | Class II              | Lancaster      |
| 10th Street W                     | Avenue H W to W Avenue J-4                                | _                    | Class II              | Lancaster      |
| 5th Street E                      | E Avenue J-9 to E Avenue K-12                             | _                    | Class III             | Lancaster      |
| Avenue L                          | Sierra Highway to 4th Street E/Business<br>Center Parkway | Class II             | _                     | Lancaster      |
| Capital Drive                     | E Avenue K-12 to Business Center<br>Parkway               | -                    | Class II              | Lancaster      |
| Division Street                   | Sierra Highway to W Avenue J                              | _                    | Class II              | Lancaster      |
| Division Street                   | E Avenue J to E Avenue M                                  | Class II             | _                     | Lancaster      |
| E Avenue H                        | 30th Street W to 40th Street E                            | -                    | Class II              | Lancaster      |
| E Avenue H-8                      | Division Street to 7th Street E                           | _                    | Class II              | Lancaster      |

Class I (Bike Path) = Provides a completely separated right-of-way for the exclusive use of bicyclists, pedestrians, and others using nonmotorized modes of travel.

Class II (Bike Lane) = Provides a striped lane for one-way bike travel on a roadway. Class III (Signed Bike Route) = Provides for shared use with motor vehicle traffic.