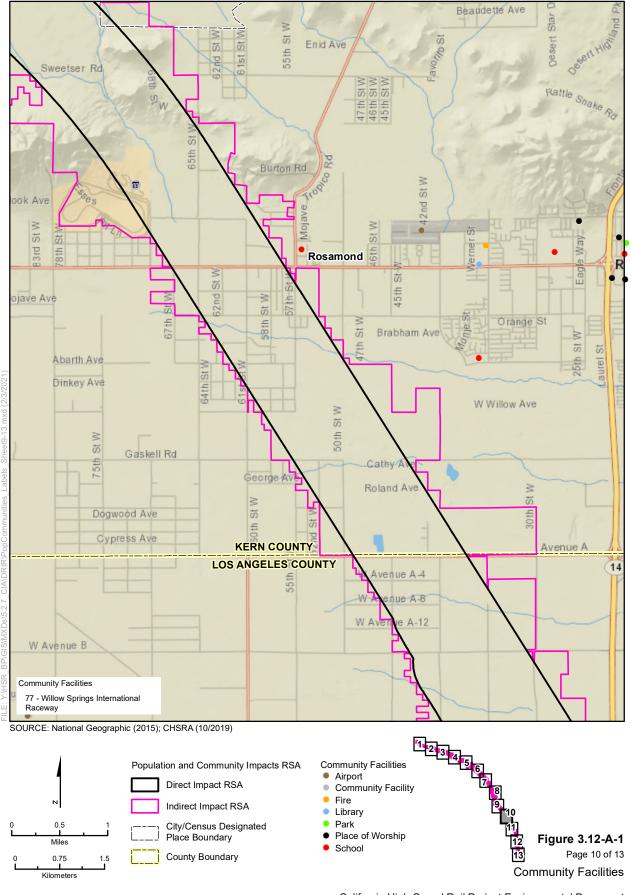

- Figure 3.12-A-1: Community Facilities (13 sheets)
- Figure 3.12-A-2: Economic Impacts Resource Study Area (1 sheet)
- Figure 3.12-A-3: Northeast Bakersfield (1 sheet)
- Figure 3.12-A-4: School Districts (1 sheet)
- Figure 3.12-A-5: Bikeways (9 sheets)
- Figure 3.12-A-6: Replacement Areas (1 sheet)
- Table 3.12-A-1: Community Facilities Within the Direct and Indirect Impacts Resource Study Areas for Population and Community Impacts (8 pages)
- Table 3.12-A-2: Existing and Proposed Bicycle Lanes (3 pages)

Sources: City of Bakersfield (2016), City of Lancaster (2016), City of Palmdale (2016), City of Tehachapi (2016), Google Maps (for churches) (2016) and United States Postal Service (2016)

Refer to Figure 3.12-A-1 for the locations of the community facilities cited in this table.