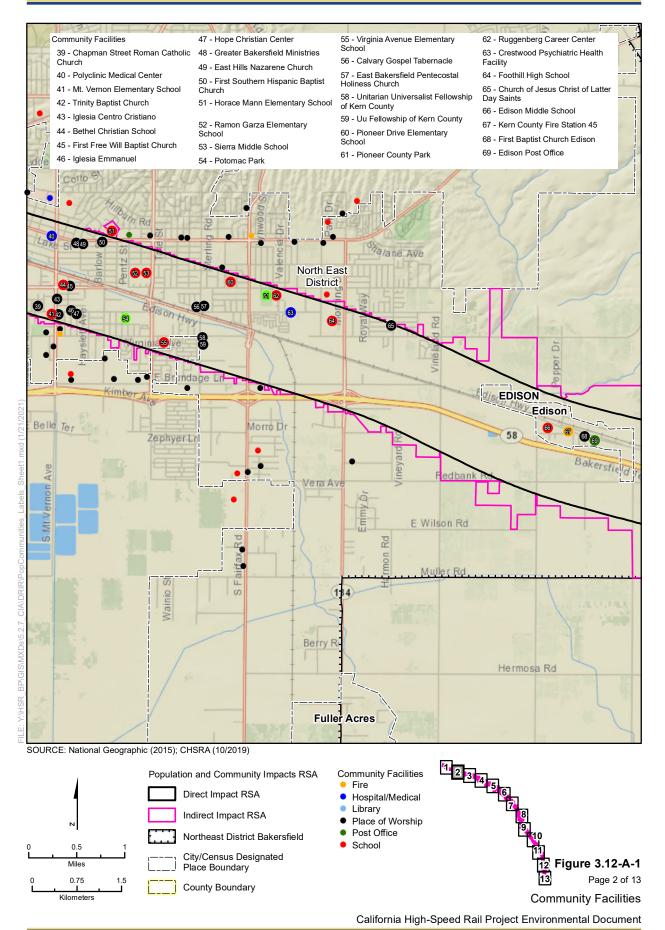

- Figure 3.12-A-1: Community Facilities (13 sheets)
- Figure 3.12-A-2: Economic Impacts Resource Study Area (1 sheet)
- Figure 3.12-A-3: Northeast Bakersfield (1 sheet)
- Figure 3.12-A-4: School Districts (1 sheet)
- Figure 3.12-A-5: Bikeways (9 sheets)
- Figure 3.12-A-6: Replacement Areas (1 sheet)
- Table 3.12-A-1: Community Facilities Within the Direct and Indirect Impacts Resource Study Areas for Population and Community Impacts (8 pages)
- Table 3.12-A-2: Existing and Proposed Bicycle Lanes (3 pages)

| Facility No.1 | Name/Address                                                           | Jurisdiction                                                   |
|---------------|------------------------------------------------------------------------|----------------------------------------------------------------|
| 44            | Baker Branch<br>1400 Baker Street                                      | Bakersfield (Northeast Bakersfield District)                   |
| 45            | Trinity United Methodist Church<br>724 Niles Street                    | Bakersfield (Northeast Bakersfield District)                   |
| 46            | Iglesia de Dios Pentecostal<br>800 Monterey Street                     | Bakersfield (Northeast Bakersfield District)                   |
| 47            | La Trinidad Church<br>No address available                             | Bakersfield (Northeast Bakersfield District)                   |
| 48            | East Bakersfield Post Office<br>727 Kentucky Street                    | Bakersfield (Northeast Bakersfield District)                   |
| 49            | City 2 – Bakersfield Fire Station Northeast District 716 E 21st Street | Bakersfield (Northeast Bakersfield District)                   |
| 50            | Bakersfield Rescue Mission<br>816 E 21st Street                        | Bakersfield (Northeast Bakersfield District)                   |
| 51            | Bessie E. Owens Intermediate School<br>815 Eureka Avenue               | Bakersfield (Northeast Bakersfield District)                   |
| 52            | Full Gospel Lighthouse<br>800 Butte Street                             | Bakersfield (Northeast Bakersfield District)                   |
| 53            | Grace Pentecostal Tabernacle<br>209 Beale Avenue                       | Bakersfield (Northeast Bakersfield District)                   |
| 54            | Dr. Martin Luther King Park<br>1000 S Owens Street                     | Bakersfield (Northeast Bakersfield District)                   |
| 55            | Bessie E. Owens Primary School<br>815 Potomac Avenue                   | Bakersfield (Northeast Bakersfield District)                   |
| 56            | Martin Luther King Community Center<br>1000 S Owens Street             | Bakersfield (Northeast Bakersfield District)                   |
| 57            | East Bakersfield Dental Clinic<br>1125 E California Avenue             | Bakersfield (Northeast Bakersfield District)                   |
| 58            | Chapel of Praise Church of God in Christ<br>1223 Dolores Street        | Bakersfield (Northeast Bakersfield District)                   |
| 59            | Saints Memorial Church of God in Christ<br>No address available        | Bakersfield (Northeast Bakersfield District)                   |
| 60            | Faith Lighthouse<br>1230 Monterey Street                               | Bakersfield (Northeast Bakersfield District)                   |
| 61            | Bakersfield Homeless Shelter<br>1600 E Truxtun Ave                     | Bakersfield (Northeast Bakersfield District)                   |
| 62            | Vanguard Community Center<br>1701 Niles Street                         | Bakersfield (Northeast Bakersfield District)                   |
| 63            | Williams Elementary School<br>1201 Williams Street                     | Bakersfield (Northeast Bakersfield District)                   |
| 64            | Livingstone Church<br>1631 Lake Street                                 | Bakersfield (Northeast Bakersfield District)                   |
| 65            | Niles Assembly of God Church<br>1701 Niles Street                      | Unincorporated Kern County<br>(Northeast Bakersfield District) |
|               |                                                                        |                                                                |

| Facility No.1 | Name/Address                                                         | Jurisdiction                                                |
|---------------|----------------------------------------------------------------------|-------------------------------------------------------------|
| 66            | My God Is Real Ministries<br>1900 Potomac Avenue                     | Unincorporated Kern County (Northeast Bakersfield District) |
| 67            | Chapman Street Roman Catholic Church<br>823 Chapman Street           | Unincorporated Kern County (Northeast Bakersfield District) |
| 68            | Polyclinic Medical Center<br>2145 Niles Street                       | Unincorporated Kern County (Northeast Bakersfield District) |
| 69            | Mt. Vernon Elementary School<br>2161 Potomac Avenue                  | Unincorporated Kern County (Northeast Bakersfield District) |
| 70            | Trinity Baptist Church<br>723 Mount Vernon Avenue                    | Unincorporated Kern County (Northeast Bakersfield District) |
| 71            | Iglesia Centro Cristiano<br>1027 Mount Vernon Avenue                 | Unincorporated Kern County (Northeast Bakersfield District) |
| 72            | Bethel Christian School<br>2236 E California Avenue                  | Unincorporated Kern County (Northeast Bakersfield District) |
| 73            | First Free Will Baptist Church<br>2400 E California Avenue           | Unincorporated Kern County (Northeast Bakersfield District) |
| 74            | Iglesia Emmanuel<br>2408 Potomac Avenue                              | Unincorporated Kern County (Northeast Bakersfield District) |
| 75            | Hope Christian Center<br>201 E Brundage Lane                         | Unincorporated Kern County (Northeast Bakersfield District) |
| 76            | Greater Bakersfield Ministries<br>2503 Niles Street                  | Unincorporated Kern County (Northeast Bakersfield District) |
| 77            | East Hills Nazarene Church<br>2503 Niles Street                      | Unincorporated Kern County (Northeast Bakersfield District) |
| 78            | First Southern Hispanic Baptist Church<br>2657 Niles Street          | Unincorporated Kern County (Northeast Bakersfield District) |
| 79            | Horace Mann Elementary School<br>2710 Niles Street                   | Unincorporated Kern County (Northeast Bakersfield District) |
| 80            | Ramon Garza Elementary School<br>2901 Center Street                  | Unincorporated Kern County (Northeast Bakersfield District) |
| 81            | Sierra Middle School<br>3017 Center Street                           | Unincorporated Kern County (Northeast Bakersfield District) |
| 82            | Potomac Park<br>2905 Potomac Avenue                                  | Unincorporated Kern County (Northeast Bakersfield District) |
| 83            | Virginia Avenue Elementary School<br>3301 Virginia Avenue            | Unincorporated Kern County (Northeast Bakersfield District) |
| 84            | Calvary Gospel Tabernacle<br>424 Sterling Road                       | Unincorporated Kern County (Northeast Bakersfield District) |
| 85            | East Bakersfield Pentecostal Holiness Church<br>No address available | Unincorporated Kern County (Northeast Bakersfield District) |
| 86            | Unitarian Universalist Fellowship of Kern County 98 Sterling Road    | Unincorporated Kern County (Northeast Bakersfield District) |
| 87            | Unitarian Universalist Fellowship of Kern County<br>98 Sterling Road | Unincorporated Kern County (Northeast Bakersfield District) |

Sources: City of Bakersfield (2016), City of Lancaster (2016), City of Palmdale (2016), City of Tehachapi (2016), Google Maps (for churches) (2016) and United States Postal Service (2016)

Refer to Figure 3.12-A-1 for the locations of the community facilities cited in this table.