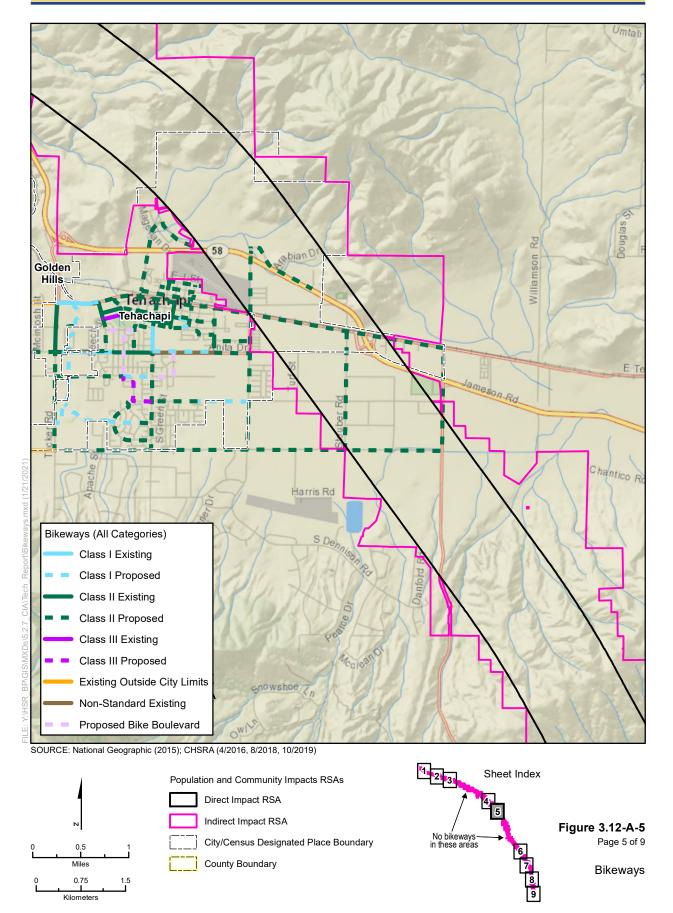

RSA = resource study area

Table 3.12-A-2 Existing and Proposed Bicycle Lanes

| Facility                          | Location                                                  | Type of Bicycle Lane |                       | City/Community |
|-----------------------------------|-----------------------------------------------------------|----------------------|-----------------------|----------------|
|                                   |                                                           | Existing             | Proposed              |                |
| Breckenridge Road                 | Morning Drive to Comanche Road                            | Class III            | -                     | Bakersfield    |
| Brundage Lane                     | Wible Road to Edison Highway                              | Class III            | _                     | Bakersfield    |
| Edison Road                       | South of Kern Canyon Road to Edison Highway               | Class III            | -                     | Bakersfield    |
| Fairfax Road                      | Auburn Street to Brundage Lane                            | _                    | Class II              | Bakersfield    |
| Kentucky Street                   | Oswell Street to Mt. Vernon Avenue                        | Class III            | _                     | Bakersfield    |
| SR 184 (Morning<br>Drive)         | Highland Knolls Drive to Brundage Lane                    | _                    | Class II              | Bakersfield    |
| Oswell Street                     | Columbus Street to Brundage Lane                          | _                    | Class II              | Bakersfield    |
| Sterling Road                     | College Avenue to Brundage Lane                           | _                    | Class III             | Bakersfield    |
| Vineland Road                     | Kern Canyon Road to Edison Highway                        | _                    | Class III             | Bakersfield    |
| Virginia Avenue/<br>Deacon Avenue | Real Road to Fairfax Road                                 | _                    | Class III             | Bakersfield    |
| SR 184<br>(Weedpatch<br>Highway)  | Panama Road to Brundage Lane                              | -                    | Unknown<br>Class Type | Bakersfield    |
| Comanche Road                     | Breckenridge Road to E Panama Lane                        | Class III            | _                     | Edison         |
| Edison Highway                    | S Comanche Road to Towerline Road                         | Class III            | _                     | Edison         |
| Edison Highway                    | Washington Street to S Comanche Drive                     | _                    | Unknown<br>Class Type | Edison         |
| Challenger Path                   | N Mills Street to Dennison Drive                          | _                    | Class I               | Tehachapi      |
| Burnett Road                      | Dennison Drive to Appaloosa Court                         | _                    | Class II              | Tehachapi      |
| Dennison Drive                    | Challenger Drive to Highline Road                         | _                    | Class II              | Tehachapi      |
| E Tehachapi<br>Boulevard          | Mt. View Avenue to E Valley Boulevard                     | _                    | Class II              | Tehachapi      |
| E Steuber Road                    | E Tehachapi Boulevard to Highline Road                    | _                    | Class II              | Tehachapi      |
| Sierra Highway                    | W Avenue J to Technology Drive                            | Class I              | _                     | Lancaster      |
| W Avenue K-8                      | Gadsden Avenue to Sierra Highway                          | _                    | Class II              | Lancaster      |
| Orange Street                     | 51st Street W to 10th Street W                            | _                    | Class II              | Lancaster      |
| 10th Street W                     | Avenue H W to W Avenue J-4                                | _                    | Class II              | Lancaster      |
| 5th Street E                      | E Avenue J-9 to E Avenue K-12                             | _                    | Class III             | Lancaster      |
| Avenue L                          | Sierra Highway to 4th Street E/Business<br>Center Parkway | Class II             | _                     | Lancaster      |
| Capital Drive                     | E Avenue K-12 to Business Center<br>Parkway               | -                    | Class II              | Lancaster      |
| Division Street                   | Sierra Highway to W Avenue J                              | _                    | Class II              | Lancaster      |
| Division Street                   | E Avenue J to E Avenue M                                  | Class II             | _                     | Lancaster      |
| E Avenue H                        | 30th Street W to 40th Street E                            | -                    | Class II              | Lancaster      |
| E Avenue H-8                      | Division Street to 7th Street E                           | _                    | Class II              | Lancaster      |