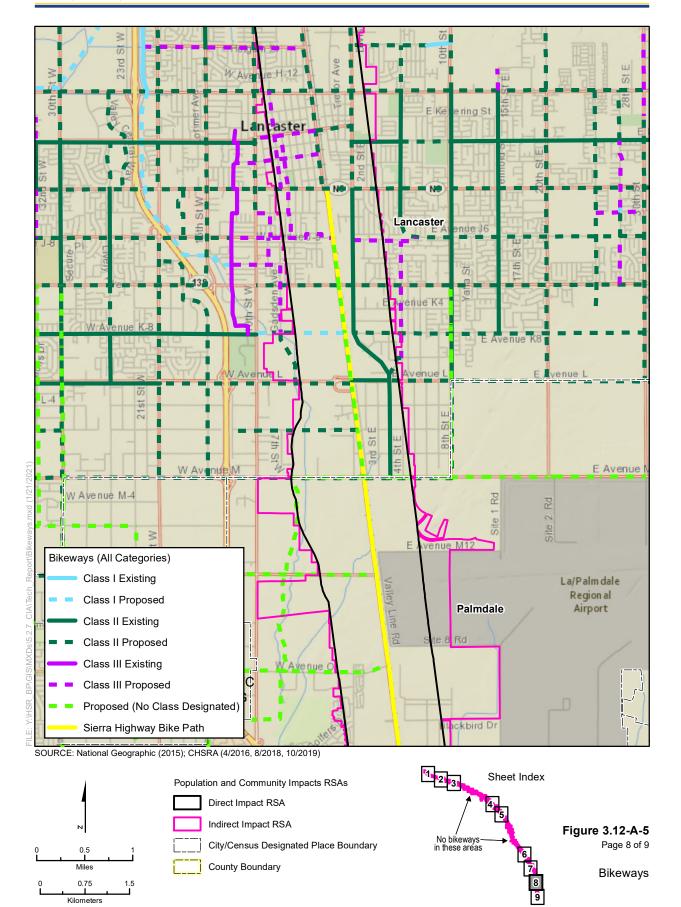

RSA = resource study area

Table 3.12-A-2 Existing and Proposed Bicycle Lanes

| Facility                          | Location                                                  | Type of Bicycle Lane |                       | City/Community |
|-----------------------------------|-----------------------------------------------------------|----------------------|-----------------------|----------------|
|                                   |                                                           | Existing             | Proposed              |                |
| Breckenridge Road                 | Morning Drive to Comanche Road                            | Class III            | -                     | Bakersfield    |
| Brundage Lane                     | Wible Road to Edison Highway                              | Class III            | _                     | Bakersfield    |
| Edison Road                       | South of Kern Canyon Road to Edison Highway               | Class III            | -                     | Bakersfield    |
| Fairfax Road                      | Auburn Street to Brundage Lane                            | _                    | Class II              | Bakersfield    |
| Kentucky Street                   | Oswell Street to Mt. Vernon Avenue                        | Class III            | _                     | Bakersfield    |
| SR 184 (Morning<br>Drive)         | Highland Knolls Drive to Brundage Lane                    | _                    | Class II              | Bakersfield    |
| Oswell Street                     | Columbus Street to Brundage Lane                          | _                    | Class II              | Bakersfield    |
| Sterling Road                     | College Avenue to Brundage Lane                           | _                    | Class III             | Bakersfield    |
| Vineland Road                     | Kern Canyon Road to Edison Highway                        | _                    | Class III             | Bakersfield    |
| Virginia Avenue/<br>Deacon Avenue | Real Road to Fairfax Road                                 | _                    | Class III             | Bakersfield    |
| SR 184<br>(Weedpatch<br>Highway)  | Panama Road to Brundage Lane                              | -                    | Unknown<br>Class Type | Bakersfield    |
| Comanche Road                     | Breckenridge Road to E Panama Lane                        | Class III            | _                     | Edison         |
| Edison Highway                    | S Comanche Road to Towerline Road                         | Class III            | _                     | Edison         |
| Edison Highway                    | Washington Street to S Comanche Drive                     | _                    | Unknown<br>Class Type | Edison         |
| Challenger Path                   | N Mills Street to Dennison Drive                          | _                    | Class I               | Tehachapi      |
| Burnett Road                      | Dennison Drive to Appaloosa Court                         | _                    | Class II              | Tehachapi      |
| Dennison Drive                    | Challenger Drive to Highline Road                         | _                    | Class II              | Tehachapi      |
| E Tehachapi<br>Boulevard          | Mt. View Avenue to E Valley Boulevard                     | _                    | Class II              | Tehachapi      |
| E Steuber Road                    | E Tehachapi Boulevard to Highline Road                    | _                    | Class II              | Tehachapi      |
| Sierra Highway                    | W Avenue J to Technology Drive                            | Class I              | _                     | Lancaster      |
| W Avenue K-8                      | Gadsden Avenue to Sierra Highway                          | _                    | Class II              | Lancaster      |
| Orange Street                     | 51st Street W to 10th Street W                            | _                    | Class II              | Lancaster      |
| 10th Street W                     | Avenue H W to W Avenue J-4                                | _                    | Class II              | Lancaster      |
| 5th Street E                      | E Avenue J-9 to E Avenue K-12                             | _                    | Class III             | Lancaster      |
| Avenue L                          | Sierra Highway to 4th Street E/Business<br>Center Parkway | Class II             | _                     | Lancaster      |
| Capital Drive                     | E Avenue K-12 to Business Center<br>Parkway               | -                    | Class II              | Lancaster      |
| Division Street                   | Sierra Highway to W Avenue J                              | _                    | Class II              | Lancaster      |
| Division Street                   | E Avenue J to E Avenue M                                  | Class II             | _                     | Lancaster      |
| E Avenue H                        | 30th Street W to 40th Street E                            | -                    | Class II              | Lancaster      |
| E Avenue H-8                      | Division Street to 7th Street E                           | _                    | Class II              | Lancaster      |

| Facility                         | ocation                               | Type of Bicycle Lane |                       | City/Community |
|----------------------------------|---------------------------------------|----------------------|-----------------------|----------------|
|                                  |                                       | Existing             | Proposed              |                |
| E Avenue J-8/J-9                 | Division Street to E Avenue J-8       | -                    | Class III             | Lancaster      |
| E Avenue K-8                     | Division Street to 35th Street E      | _                    | Class II              | Lancaster      |
| E Avenue L                       | 4th Street E to 30th Street E         | _                    | Class II              | Lancaster      |
| E Avenue L                       | Sierra Highway to 30th Street E       | _                    | Class I               | Lancaster      |
| E Lancaster<br>Boulevard         | Division Street to 5th Street E       | Class II             | _                     | Lancaster      |
| Fern Avenue                      | W Avenue I to W Avenue J              | _                    | Class III             | Lancaster      |
| Fig Avenue                       | Lancaster Boulevard to W Avenue J-8   | _                    | Class III             | Lancaster      |
| Unnamed                          | W Avenue L to W Avenue M              | _                    | Class I               | Lancaster      |
| Unnamed                          | W Avenue K-8 to W Avenue L            | _                    | Class II              | Lancaster      |
| Sierra Highway                   | Avenue H to W Avenue J                | _                    | Class II              | Lancaster      |
| South of W Avenue<br>K-8         | 10th Street W to Sierra Highway       | Class I              | -                     | Lancaster      |
| W Avenue G                       | Antelope Valley Freeway to W Avenue I | _                    | Class I               | Lancaster      |
| W Avenue H-8                     | 21st Street W to Beech Avenue         | _                    | Class III             | Lancaster      |
| W Avenue I                       | 70th Street W to 40th Street E        | -                    | Class II              | Lancaster      |
| W Avenue J                       | 65th Street W to 40th Street E        | _                    | Class II              | Lancaster      |
| W Avenue J-8/J-7                 | 12th Street W to Sierra Highway       |                      | Class III             | Lancaster      |
| W Avenue K                       | 10th Street W to 40th Street E        | _                    | Class II              | Lancaster      |
| W Avenue L-8                     | 12th Street W to Sierra Highway       | _                    | Class II              | Lancaster      |
| W Avenue L-8                     | 20th Street W to Sierra Highway       | _                    | Class II              | Lancaster      |
| W Avenue M                       | Columbia Way to E Avenue L            | _                    | Class II              | Lancaster      |
| W Lancaster<br>Boulevard         | 10th Street W to Sierra Highway       | _                    | Class III             | Lancaster      |
| W Lancaster<br>Boulevard         | Sierra Highway to Division Street     | -                    | Class II              | Lancaster      |
| W Newgrove Street                | 12th Street W to Sierra Highway       | _                    | Class III             | Lancaster      |
| E Avenue K-8                     | Sierra Highway                        | _                    | Class II              | Lancaster      |
| 10th Street E                    | E Avenue Q to E Avenue Q-3            | Class II             | _                     | Palmdale       |
| 6th Street E and 5th<br>Street E | E Avenue Q to E Avenue R              | Class II             | -                     | Palmdale       |
| Avenue N                         | 10th Street W to Sierra Highway       |                      | Unknown<br>Class Type | Palmdale       |
| Clock Tower Plaza<br>Drive       | E Avenue P-14 to 6th Street E         | Class II             | -                     | Palmdale       |
| E Avenue M                       | W Avenue M to 6th Street E            | -                    | Unknown<br>Class Type | Palmdale       |
| E Avenue O                       | West of Delta Lane to Sierra Highway  | -                    | Unknown<br>Class Type | Palmdale       |

Class I (Bike Path) = Provides a completely separated right-of-way for the exclusive use of bicyclists, pedestrians, and others using nonmotorized modes of travel.

Class II (Bike Lane) = Provides a striped lane for one-way bike travel on a roadway. Class III (Signed Bike Route) = Provides for shared use with motor vehicle traffic.