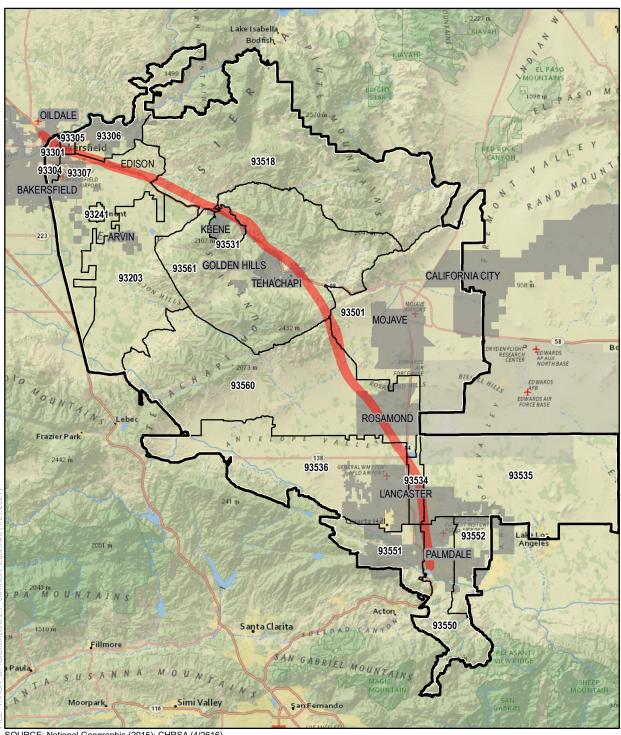

- Figure 3.12-A-1: Community Facilities (13 sheets)
- Figure 3.12-A-2: Economic Impacts Resource Study Area (1 sheet)
- Figure 3.12-A-3: Northeast Bakersfield (1 sheet)
- Figure 3.12-A-4: School Districts (1 sheet)
- Figure 3.12-A-5: Bikeways (9 sheets)
- Figure 3.12-A-6: Replacement Areas (1 sheet)
- Table 3.12-A-1: Community Facilities Within the Direct and Indirect Impacts Resource Study Areas for Population and Community Impacts (8 pages)
- Table 3.12-A-2: Existing and Proposed Bicycle Lanes (3 pages)