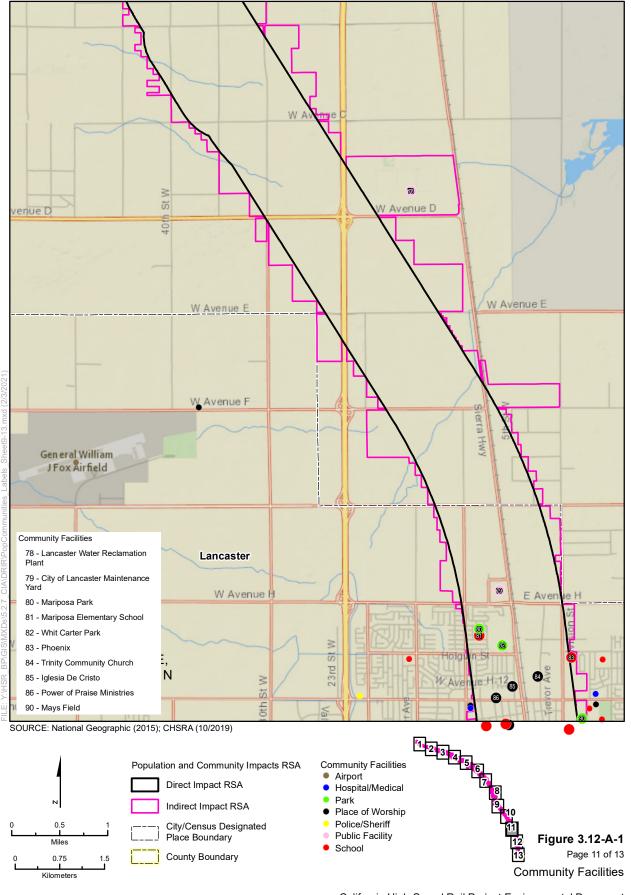

- Figure 3.12-A-1: Community Facilities (13 sheets)
- Figure 3.12-A-2: Economic Impacts Resource Study Area (1 sheet)
- Figure 3.12-A-3: Northeast Bakersfield (1 sheet)
- Figure 3.12-A-4: School Districts (1 sheet)
- Figure 3.12-A-5: Bikeways (9 sheets)
- Figure 3.12-A-6: Replacement Areas (1 sheet)
- Table 3.12-A-1: Community Facilities Within the Direct and Indirect Impacts Resource Study Areas for Population and Community Impacts (8 pages)
- Table 3.12-A-2: Existing and Proposed Bicycle Lanes (3 pages)

Sources: City of Bakersfield (2016), City of Lancaster (2016), City of Palmdale (2016), City of Tehachapi (2016), Google Maps (for churches) (2016) and United States Postal Service (2016)

Refer to Figure 3.12-A-1 for the locations of the community facilities cited in this table.

| Facility No. <sup>1</sup> | Name/Address                                                                        | Jurisdiction |
|---------------------------|-------------------------------------------------------------------------------------|--------------|
| 110                       | Whit Carter Park<br>45635 Sierra Highway                                            | Lancaster    |
| 111                       | Phoenix Community Day School<br>228 E Avenue H-8                                    | Lancaster    |
| 112                       | Trinity Community Church<br>45361 Trevor Avenue                                     | Lancaster    |
| 113                       | Iglesia De Cristo<br>45314 Beech Avenue                                             | Lancaster    |
| 114                       | Power of Praise Ministries<br>659 W Avenue I                                        | Lancaster    |
| 115                       | Antelope Valley Seventh-day Adventist School 45002 Fern Avenue                      | Lancaster    |
| 116                       | Sacred Heart School<br>625 W Kettering Street                                       | Lancaster    |
| 117                       | Sacred Heart Catholic Church<br>565 W Kettering Street                              | Lancaster    |
| 118                       | Mays Field<br>45000 3rd Street E                                                    | Lancaster    |
| 119                       | Fire Station 33 – Battalion Headquarters 44947 Date Avenue                          | Lancaster    |
| 120                       | Lancaster City Hall<br>44933 Fern Avenue                                            | Lancaster    |
| 121                       | Los Angeles County Sheriff's Department Lancaster Station 501 W Lancaster Boulevard | Lancaster    |
| 122                       | Antelope Valley High School<br>44900 N Division Street                              | Lancaster    |
| 123                       | Museum of Art and History<br>665 W Lancaster Boulevard                              | Lancaster    |
| 124                       | Lancaster Library<br>601 W Lancaster Boulevard                                      | Lancaster    |
| 125                       | Cedar Post Office<br>567 W Lancaster Boulevard                                      | Lancaster    |
| 126                       | Western Hotel Museum<br>557 W Lancaster Boulevard                                   | Lancaster    |
| 127                       | AV Life Church<br>540 W Lancaster Boulevard                                         | Lancaster    |
| 128                       | Antelope Valley Christian Center<br>304 W Lancaster Boulevard                       | Lancaster    |
| 129                       | Living Word Fellowship Church<br>224 W Lancaster Boulevard                          | Lancaster    |
| 130                       | Lancaster Performing Arts Center<br>750 W Lancaster Boulevard                       | Lancaster    |
| 131                       | First Church of Christ, Scientist<br>44802 Fern Avenue                              | Lancaster    |

| Facility No.1 | Name/Address                                                              | Jurisdiction |
|---------------|---------------------------------------------------------------------------|--------------|
| 132           | Solid Rock Bible Church<br>560 W Milling Street                           | Lancaster    |
| 133           | Lancaster Metrolink Station<br>44738 Sierra Highway                       | Lancaster    |
| 134           | Spirit & Truth Missionary Baptist<br>44722 Yucca Avenue                   | Lancaster    |
| 135           | Lancaster Religious Science<br>44702 Cedar Avenue                         | Lancaster    |
| 136           | Desert Montessori Academy<br>44503 Fern Avenue                            | Lancaster    |
| 137           | Templo de Restauracion<br>44601 Division Street                           | Lancaster    |
| 138           | Saint Hillrie Church of God<br>628 W Oldfield Street                      | Lancaster    |
| 139           | Jane Reynolds Park/Webber Pool<br>716 Oldfield Street                     | Lancaster    |
| 140           | St. Columba's Anglican Church<br>44405 Fig Avenue                         | Lancaster    |
| 141           | Life Source International Charter School 44339 Beech Avenue               | Lancaster    |
| 142           | Lancaster Alternative and Virtual Academy 44310 Hardwood Avenue           | Lancaster    |
| 143           | University of Antelope Valley<br>44055 Sierra Highway                     | Lancaster    |
| 144           | Joshua Elementary School<br>43926 2nd Street E                            | Lancaster    |
| 145           | Fire Station 129 – Division Headquarters 42110 6th Street W               | Lancaster    |
| 146           | Graceful Palms Hospice & Palliative Care 40015 Sierra Highway, Suite B280 | Palmdale     |
| 147           | Desert Sands Park<br>39117 3rd Street E                                   | Palmdale     |
| 148           | Palmdale Metrolink Station<br>39000 Clock Tower Plaza Drive               | Palmdale     |
| 149           | Rex Parris High School<br>38801 Clock Tower Plaza Drive E                 | Palmdale     |
| 150           | True Vine Gospel Church<br>859 E Avenue Q                                 | Palmdale     |
| 151           | Los Angeles County Sheriff Palmdale Station 1020 E Palmdale Boulevard     | Palmdale     |
| 152           | First Baptist Church of Palmdale<br>1037 E Palmdale Boulevard             | Palmdale     |
| 153           | Palmdale City Library<br>700 E Palmdale Boulevard                         | Palmdale     |