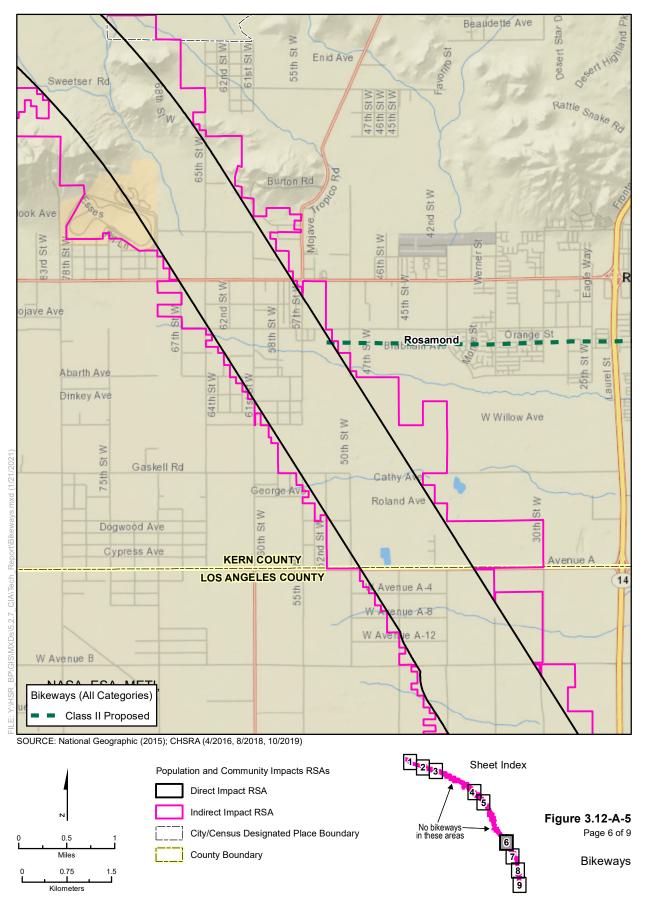

RSA = resource study area

Table 3.12-A-2 Existing and Proposed Bicycle Lanes

| Facility                          | Location                                                  | Type of Bicycle Lane |                       | City/Community |
|-----------------------------------|-----------------------------------------------------------|----------------------|-----------------------|----------------|
|                                   |                                                           | Existing             | Proposed              |                |
| Breckenridge Road                 | Morning Drive to Comanche Road                            | Class III            | -                     | Bakersfield    |
| Brundage Lane                     | Wible Road to Edison Highway                              | Class III            | _                     | Bakersfield    |
| Edison Road                       | South of Kern Canyon Road to Edison Highway               | Class III            | -                     | Bakersfield    |
| Fairfax Road                      | Auburn Street to Brundage Lane                            | _                    | Class II              | Bakersfield    |
| Kentucky Street                   | Oswell Street to Mt. Vernon Avenue                        | Class III            | _                     | Bakersfield    |
| SR 184 (Morning<br>Drive)         | Highland Knolls Drive to Brundage Lane                    | _                    | Class II              | Bakersfield    |
| Oswell Street                     | Columbus Street to Brundage Lane                          | _                    | Class II              | Bakersfield    |
| Sterling Road                     | College Avenue to Brundage Lane                           | _                    | Class III             | Bakersfield    |
| Vineland Road                     | Kern Canyon Road to Edison Highway                        | _                    | Class III             | Bakersfield    |
| Virginia Avenue/<br>Deacon Avenue | Real Road to Fairfax Road                                 | _                    | Class III             | Bakersfield    |
| SR 184<br>(Weedpatch<br>Highway)  | Panama Road to Brundage Lane                              | -                    | Unknown<br>Class Type | Bakersfield    |
| Comanche Road                     | Breckenridge Road to E Panama Lane                        | Class III            | _                     | Edison         |
| Edison Highway                    | S Comanche Road to Towerline Road                         | Class III            | _                     | Edison         |
| Edison Highway                    | Washington Street to S Comanche Drive                     | _                    | Unknown<br>Class Type | Edison         |
| Challenger Path                   | N Mills Street to Dennison Drive                          | _                    | Class I               | Tehachapi      |
| Burnett Road                      | Dennison Drive to Appaloosa Court                         | _                    | Class II              | Tehachapi      |
| Dennison Drive                    | Challenger Drive to Highline Road                         | _                    | Class II              | Tehachapi      |
| E Tehachapi<br>Boulevard          | Mt. View Avenue to E Valley Boulevard                     | _                    | Class II              | Tehachapi      |
| E Steuber Road                    | E Tehachapi Boulevard to Highline Road                    | _                    | Class II              | Tehachapi      |
| Sierra Highway                    | W Avenue J to Technology Drive                            | Class I              | _                     | Lancaster      |
| W Avenue K-8                      | Gadsden Avenue to Sierra Highway                          | _                    | Class II              | Lancaster      |
| Orange Street                     | 51st Street W to 10th Street W                            | _                    | Class II              | Lancaster      |
| 10th Street W                     | Avenue H W to W Avenue J-4                                | _                    | Class II              | Lancaster      |
| 5th Street E                      | E Avenue J-9 to E Avenue K-12                             | _                    | Class III             | Lancaster      |
| Avenue L                          | Sierra Highway to 4th Street E/Business<br>Center Parkway | Class II             | _                     | Lancaster      |
| Capital Drive                     | E Avenue K-12 to Business Center<br>Parkway               | -                    | Class II              | Lancaster      |
| Division Street                   | Sierra Highway to W Avenue J                              | _                    | Class II              | Lancaster      |
| Division Street                   | E Avenue J to E Avenue M                                  | Class II             | _                     | Lancaster      |
| E Avenue H                        | 30th Street W to 40th Street E                            | -                    | Class II              | Lancaster      |
| E Avenue H-8                      | Division Street to 7th Street E                           | _                    | Class II              | Lancaster      |

Class I (Bike Path) = Provides a completely separated right-of-way for the exclusive use of bicyclists, pedestrians, and others using nonmotorized modes of travel.

Class II (Bike Lane) = Provides a striped lane for one-way bike travel on a roadway. Class III (Signed Bike Route) = Provides for shared use with motor vehicle traffic.