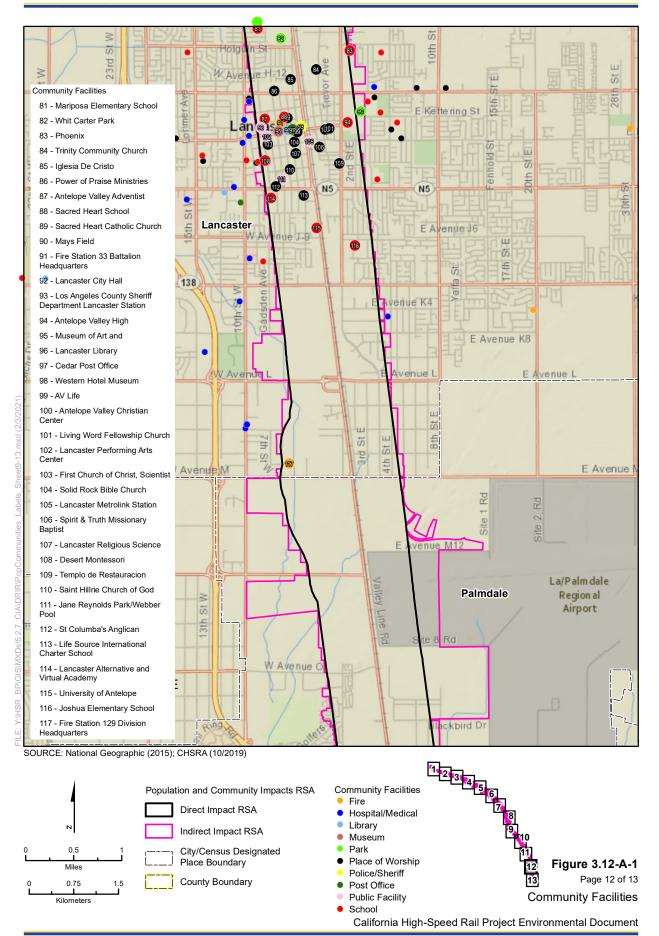

Table 3.12-A-1 Community Facilities Within the Direct and Indirect Impacts Resource Study Areas for Population and Community Impacts

| Facility No. <sup>1</sup> | Name/Address                                                                     | Jurisdiction              |
|---------------------------|----------------------------------------------------------------------------------|---------------------------|
| 1                         | Good Samaritan Hospital<br>901 Olive Drive                                       | Bakersfield (Oildale CDP) |
| 2                         | California Highway Patrol – Bakersfield Area Office<br>4040 Buck Owens Boulevard | Bakersfield               |
| 3                         | Bethel Apostolic Academy<br>1418 W Columbus Drive                                | Bakersfield               |
| 4                         | Stella Hills Elementary School<br>3800 Jewett Avenue                             | Bakersfield               |
| 5                         | Eternity Preparatory High School and Academy 2119 20th Street                    | Bakersfield               |
| 6                         | San Joaquin Community Hospital<br>2615 Chester Avenue                            | Bakersfield               |
| 7                         | Bakersfield Memorial Hospital<br>420 34th Street                                 | Bakersfield               |
| 8                         | Downtown Elementary School<br>2021 M Street                                      | Bakersfield               |
| 9                         | Garden Community Church<br>2010 O Street                                         | Bakersfield               |
| 10                        | Kern County Sheriff – Crime Lab<br>1300 18th Street                              | Bakersfield               |
| 11                        | Kern County School Superintendent<br>1300 17th Street                            | Bakersfield               |
| 12                        | First Baptist Church<br>2787 20th Street West                                    | Bakersfield               |
| 13                        | Kern County Law Library<br>1415 Truxtun Avenue                                   | Bakersfield               |
| 14                        | Kern County Sheriff – Jail<br>1415 Truxtun Avenue                                | Bakersfield               |
| 15                        | Mercy – Memorial Home Health<br>1600 D Street                                    | Bakersfield               |
| 16                        | Kern County Sheriff<br>1501 L Street                                             | Bakersfield               |
| 17                        | Kern County Clerk<br>1115 Truxtun Avenue                                         | Bakersfield               |
| 18                        | Ebenezer Baptist Church<br>1401 California Avenue                                | Bakersfield               |
| 19                        | Bakersfield Muslim Center<br>1221 California Avenue                              | Bakersfield               |
| 20                        | Tristone Baptist Church<br>1031 M Street                                         | Bakersfield               |
| 21                        | California Avenue Church of Christ<br>1020 California Avenue                     | Bakersfield               |

| Facility No. <sup>1</sup> | Name/Address                                                           | Jurisdiction                                 |
|---------------------------|------------------------------------------------------------------------|----------------------------------------------|
| 22                        | Rafer Johnson Children's Center<br>1100 9th Street                     | Bakersfield                                  |
| 23                        | Trinity Temple Church of God in Christ<br>1028 O Street                | Bakersfield                                  |
| 24                        | Mt. Zion Baptist Church<br>825 California Avenue                       | Bakersfield                                  |
| 25                        | Cain Memorial African Methodist Episcopal Church 630 California Avenue | Bakersfield                                  |
| 26                        | Amtrak Station Playground<br>601 Truxtun Avenue                        | Bakersfield                                  |
| 27                        | Beale Memorial Library<br>701 Truxtun Avenue                           | Bakersfield                                  |
| 28                        | U.S. Alcohol, Tobacco and Firearms<br>800 Truxtun Avenue               | Bakersfield                                  |
| 29                        | Bakersfield Museum of Art<br>1930 R Street                             | Bakersfield                                  |
| 30                        | Central Park<br>600 21st Street                                        | Bakersfield                                  |
| 31                        | First Christian Church<br>1660 S Street                                | Bakersfield                                  |
| 32                        | Hellenic Park (Private)<br>401 Truxtun Avenue                          | Bakersfield                                  |
| 33                        | St. George's Greek Orthodox Church<br>401 Truxtun Avenue               | Bakersfield                                  |
| 34                        | Sandstone Elementary<br>301 E 18th Street                              | Bakersfield (Northeast Bakersfield District) |
| 35                        | Our Lady of Guadalupe School<br>609 E California Avenue                | Bakersfield (Northeast Bakersfield District) |
| 36                        | Our Lady of Guadalupe Church<br>601 E California Avenue                | Bakersfield (Northeast Bakersfield District) |
| 37                        | Pentecostal Holiness Church of Jesus Christ 712 Union Avenue           | Bakersfield (Northeast Bakersfield District) |
| 38                        | Baker Street Church of Christ<br>200 Baker Street                      | Bakersfield (Northeast Bakersfield District) |
| 39                        | Bethany United Methodist Church<br>407 Baker Street                    | Bakersfield (Northeast Bakersfield District) |
| 40                        | Bakersfield Health Services<br>609 E 18th Street                       | Bakersfield (Northeast Bakersfield District) |
| 41                        | Apostolic Evangelistic Faith Church<br>900 Baker Street                | Bakersfield (Northeast Bakersfield District) |
| 42                        | Al Farooq Islamic Center<br>615 Kentucky Street                        | Bakersfield (Northeast Bakersfield District) |
| 43                        | Calvary Baptist Church<br>623 Niles Street                             | Bakersfield (Northeast Bakersfield District) |

| Facility No.1 | Name/Address                                                           | Jurisdiction                                                   |
|---------------|------------------------------------------------------------------------|----------------------------------------------------------------|
| 44            | Baker Branch<br>1400 Baker Street                                      | Bakersfield (Northeast Bakersfield District)                   |
| 45            | Trinity United Methodist Church<br>724 Niles Street                    | Bakersfield (Northeast Bakersfield District)                   |
| 46            | Iglesia de Dios Pentecostal<br>800 Monterey Street                     | Bakersfield (Northeast Bakersfield District)                   |
| 47            | La Trinidad Church<br>No address available                             | Bakersfield (Northeast Bakersfield District)                   |
| 48            | East Bakersfield Post Office<br>727 Kentucky Street                    | Bakersfield (Northeast Bakersfield District)                   |
| 49            | City 2 – Bakersfield Fire Station Northeast District 716 E 21st Street | Bakersfield (Northeast Bakersfield District)                   |
| 50            | Bakersfield Rescue Mission<br>816 E 21st Street                        | Bakersfield (Northeast Bakersfield District)                   |
| 51            | Bessie E. Owens Intermediate School<br>815 Eureka Avenue               | Bakersfield (Northeast Bakersfield District)                   |
| 52            | Full Gospel Lighthouse<br>800 Butte Street                             | Bakersfield (Northeast Bakersfield District)                   |
| 53            | Grace Pentecostal Tabernacle<br>209 Beale Avenue                       | Bakersfield (Northeast Bakersfield District)                   |
| 54            | Dr. Martin Luther King Park<br>1000 S Owens Street                     | Bakersfield (Northeast Bakersfield District)                   |
| 55            | Bessie E. Owens Primary School<br>815 Potomac Avenue                   | Bakersfield (Northeast Bakersfield District)                   |
| 56            | Martin Luther King Community Center<br>1000 S Owens Street             | Bakersfield (Northeast Bakersfield District)                   |
| 57            | East Bakersfield Dental Clinic<br>1125 E California Avenue             | Bakersfield (Northeast Bakersfield District)                   |
| 58            | Chapel of Praise Church of God in Christ<br>1223 Dolores Street        | Bakersfield (Northeast Bakersfield District)                   |
| 59            | Saints Memorial Church of God in Christ<br>No address available        | Bakersfield (Northeast Bakersfield District)                   |
| 60            | Faith Lighthouse<br>1230 Monterey Street                               | Bakersfield (Northeast Bakersfield District)                   |
| 61            | Bakersfield Homeless Shelter<br>1600 E Truxtun Ave                     | Bakersfield (Northeast Bakersfield District)                   |
| 62            | Vanguard Community Center<br>1701 Niles Street                         | Bakersfield (Northeast Bakersfield District)                   |
| 63            | Williams Elementary School<br>1201 Williams Street                     | Bakersfield (Northeast Bakersfield District)                   |
| 64            | Livingstone Church<br>1631 Lake Street                                 | Bakersfield (Northeast Bakersfield District)                   |
| 65            | Niles Assembly of God Church<br>1701 Niles Street                      | Unincorporated Kern County<br>(Northeast Bakersfield District) |
|               |                                                                        |                                                                |

| Facility No.1 | Name/Address                                                         | Jurisdiction                                                |
|---------------|----------------------------------------------------------------------|-------------------------------------------------------------|
| 66            | My God Is Real Ministries<br>1900 Potomac Avenue                     | Unincorporated Kern County (Northeast Bakersfield District) |
| 67            | Chapman Street Roman Catholic Church<br>823 Chapman Street           | Unincorporated Kern County (Northeast Bakersfield District) |
| 68            | Polyclinic Medical Center<br>2145 Niles Street                       | Unincorporated Kern County (Northeast Bakersfield District) |
| 69            | Mt. Vernon Elementary School<br>2161 Potomac Avenue                  | Unincorporated Kern County (Northeast Bakersfield District) |
| 70            | Trinity Baptist Church<br>723 Mount Vernon Avenue                    | Unincorporated Kern County (Northeast Bakersfield District) |
| 71            | Iglesia Centro Cristiano<br>1027 Mount Vernon Avenue                 | Unincorporated Kern County (Northeast Bakersfield District) |
| 72            | Bethel Christian School<br>2236 E California Avenue                  | Unincorporated Kern County (Northeast Bakersfield District) |
| 73            | First Free Will Baptist Church<br>2400 E California Avenue           | Unincorporated Kern County (Northeast Bakersfield District) |
| 74            | Iglesia Emmanuel<br>2408 Potomac Avenue                              | Unincorporated Kern County (Northeast Bakersfield District) |
| 75            | Hope Christian Center<br>201 E Brundage Lane                         | Unincorporated Kern County (Northeast Bakersfield District) |
| 76            | Greater Bakersfield Ministries<br>2503 Niles Street                  | Unincorporated Kern County (Northeast Bakersfield District) |
| 77            | East Hills Nazarene Church<br>2503 Niles Street                      | Unincorporated Kern County (Northeast Bakersfield District) |
| 78            | First Southern Hispanic Baptist Church<br>2657 Niles Street          | Unincorporated Kern County (Northeast Bakersfield District) |
| 79            | Horace Mann Elementary School<br>2710 Niles Street                   | Unincorporated Kern County (Northeast Bakersfield District) |
| 80            | Ramon Garza Elementary School<br>2901 Center Street                  | Unincorporated Kern County (Northeast Bakersfield District) |
| 81            | Sierra Middle School<br>3017 Center Street                           | Unincorporated Kern County (Northeast Bakersfield District) |
| 82            | Potomac Park<br>2905 Potomac Avenue                                  | Unincorporated Kern County (Northeast Bakersfield District) |
| 83            | Virginia Avenue Elementary School<br>3301 Virginia Avenue            | Unincorporated Kern County (Northeast Bakersfield District) |
| 84            | Calvary Gospel Tabernacle<br>424 Sterling Road                       | Unincorporated Kern County (Northeast Bakersfield District) |
| 85            | East Bakersfield Pentecostal Holiness Church<br>No address available | Unincorporated Kern County (Northeast Bakersfield District) |
| 86            | Unitarian Universalist Fellowship of Kern County 98 Sterling Road    | Unincorporated Kern County (Northeast Bakersfield District) |
| 87            | Unitarian Universalist Fellowship of Kern County<br>98 Sterling Road | Unincorporated Kern County (Northeast Bakersfield District) |

| Facility No.1 | Name/Address                                                                  | Jurisdiction                                                |
|---------------|-------------------------------------------------------------------------------|-------------------------------------------------------------|
| 88            | Pioneer Drive Elementary School<br>4404 Pioneer Drive                         | Unincorporated Kern County (Northeast Bakersfield District) |
| 89            | Pioneer County Park<br>4929 Pioneer Drive                                     | Unincorporated Kern County (Northeast Bakersfield District) |
| 90            | Ruggenberg Career Center<br>610 Ansol Lane                                    | Unincorporated Kern County (Northeast Bakersfield District) |
| 91            | Crestwood Psychiatric Health Facility<br>6700 Eucalyptus Drive                | Unincorporated Kern County (Northeast Bakersfield District) |
| 92            | Foothill High School<br>501 Park Drive                                        | Unincorporated Kern County (Northeast Bakersfield District) |
| 93            | Church of Jesus Christ of Latter-Day Saints<br>851 Monica Street              | Unincorporated Kern County (Northeast Bakersfield District) |
| 94            | Edison Middle School<br>721 Edison Road                                       | Edison                                                      |
| 95            | Kern County Fire Station 45<br>11809 Edison Highway                           | Edison                                                      |
| 96            | First Baptist Church Edison<br>916 Walter Avenue                              | Edison                                                      |
| 97            | Edison Post Office<br>12299 Edison Highway                                    | Edison                                                      |
| 98            | Eden Academy<br>30100 Oak Court                                               | Keene                                                       |
| 99            | Kern County Fire Station 11<br>30356 Woodford-Tehachapi Road                  | Keene                                                       |
| 100           | National Chavez Center<br>27900 Woodford-Tehachapi Road                       | Keene                                                       |
| 101           | New Tehachapi Hospital (expected to open in Fall 2016) North Challenger Drive | Tehachapi                                                   |
| 102           | Tehachapi Municipal Airport<br>314 N Hayes Street                             | Tehachapi                                                   |
| 103           | Benz Youth Sports and Culture Park<br>20537 Tehachapi Willow Springs Road     | Tehachapi                                                   |
| 104           | Calvary Bible Fellowship<br>15719 Highline Road                               | Tehachapi                                                   |
| 105           | Willow Springs International Raceway 3500 75th Street W                       | Rosamond                                                    |
| 106           | Lancaster Water Reclamation Plant<br>1865 W Avenue D                          | Lancaster                                                   |
| 107           | City of Lancaster Maintenance Yard<br>615 W Avenue H                          | Lancaster                                                   |
| 108           | Mariposa Park<br>45755 N Fig Avenue                                           | Lancaster                                                   |
| 109           | Mariposa Elementary School<br>737 W Avenue H-6                                | Lancaster                                                   |

| Facility No. <sup>1</sup> | Name/Address                                                                        | Jurisdiction |
|---------------------------|-------------------------------------------------------------------------------------|--------------|
| 110                       | Whit Carter Park<br>45635 Sierra Highway                                            | Lancaster    |
| 111                       | Phoenix Community Day School<br>228 E Avenue H-8                                    | Lancaster    |
| 112                       | Trinity Community Church<br>45361 Trevor Avenue                                     | Lancaster    |
| 113                       | Iglesia De Cristo<br>45314 Beech Avenue                                             | Lancaster    |
| 114                       | Power of Praise Ministries<br>659 W Avenue I                                        | Lancaster    |
| 115                       | Antelope Valley Seventh-day Adventist School 45002 Fern Avenue                      | Lancaster    |
| 116                       | Sacred Heart School<br>625 W Kettering Street                                       | Lancaster    |
| 117                       | Sacred Heart Catholic Church<br>565 W Kettering Street                              | Lancaster    |
| 118                       | Mays Field<br>45000 3rd Street E                                                    | Lancaster    |
| 119                       | Fire Station 33 – Battalion Headquarters 44947 Date Avenue                          | Lancaster    |
| 120                       | Lancaster City Hall<br>44933 Fern Avenue                                            | Lancaster    |
| 121                       | Los Angeles County Sheriff's Department Lancaster Station 501 W Lancaster Boulevard | Lancaster    |
| 122                       | Antelope Valley High School<br>44900 N Division Street                              | Lancaster    |
| 123                       | Museum of Art and History<br>665 W Lancaster Boulevard                              | Lancaster    |
| 124                       | Lancaster Library<br>601 W Lancaster Boulevard                                      | Lancaster    |
| 125                       | Cedar Post Office<br>567 W Lancaster Boulevard                                      | Lancaster    |
| 126                       | Western Hotel Museum<br>557 W Lancaster Boulevard                                   | Lancaster    |
| 127                       | AV Life Church<br>540 W Lancaster Boulevard                                         | Lancaster    |
| 128                       | Antelope Valley Christian Center<br>304 W Lancaster Boulevard                       | Lancaster    |
| 129                       | Living Word Fellowship Church<br>224 W Lancaster Boulevard                          | Lancaster    |
| 130                       | Lancaster Performing Arts Center<br>750 W Lancaster Boulevard                       | Lancaster    |
| 131                       | First Church of Christ, Scientist<br>44802 Fern Avenue                              | Lancaster    |

| Facility No.1 | Name/Address                                                              | Jurisdiction |
|---------------|---------------------------------------------------------------------------|--------------|
| 132           | Solid Rock Bible Church<br>560 W Milling Street                           | Lancaster    |
| 133           | Lancaster Metrolink Station<br>44738 Sierra Highway                       | Lancaster    |
| 134           | Spirit & Truth Missionary Baptist<br>44722 Yucca Avenue                   | Lancaster    |
| 135           | Lancaster Religious Science<br>44702 Cedar Avenue                         | Lancaster    |
| 136           | Desert Montessori Academy<br>44503 Fern Avenue                            | Lancaster    |
| 137           | Templo de Restauracion<br>44601 Division Street                           | Lancaster    |
| 138           | Saint Hillrie Church of God<br>628 W Oldfield Street                      | Lancaster    |
| 139           | Jane Reynolds Park/Webber Pool<br>716 Oldfield Street                     | Lancaster    |
| 140           | St. Columba's Anglican Church<br>44405 Fig Avenue                         | Lancaster    |
| 141           | Life Source International Charter School 44339 Beech Avenue               | Lancaster    |
| 142           | Lancaster Alternative and Virtual Academy 44310 Hardwood Avenue           | Lancaster    |
| 143           | University of Antelope Valley<br>44055 Sierra Highway                     | Lancaster    |
| 144           | Joshua Elementary School<br>43926 2nd Street E                            | Lancaster    |
| 145           | Fire Station 129 – Division Headquarters 42110 6th Street W               | Lancaster    |
| 146           | Graceful Palms Hospice & Palliative Care 40015 Sierra Highway, Suite B280 | Palmdale     |
| 147           | Desert Sands Park<br>39117 3rd Street E                                   | Palmdale     |
| 148           | Palmdale Metrolink Station<br>39000 Clock Tower Plaza Drive               | Palmdale     |
| 149           | Rex Parris High School<br>38801 Clock Tower Plaza Drive E                 | Palmdale     |
| 150           | True Vine Gospel Church<br>859 E Avenue Q                                 | Palmdale     |
| 151           | Los Angeles County Sheriff Palmdale Station 1020 E Palmdale Boulevard     | Palmdale     |
| 152           | First Baptist Church of Palmdale<br>1037 E Palmdale Boulevard             | Palmdale     |
| 153           | Palmdale City Library<br>700 E Palmdale Boulevard                         | Palmdale     |

| Facility No. <sup>1</sup> | Name/Address                                            | Jurisdiction |
|---------------------------|---------------------------------------------------------|--------------|
| 154                       | Palmdale Public Safety Department<br>38306 9th Street E | Palmdale     |
| 155                       | County Fire Station #37 Palmdale<br>38318 9th Street E  | Palmdale     |
| 156                       | Foursquare Church of Palmdale<br>38335 10th Street E    | Palmdale     |
| 157                       | Palmdale School District<br>38238 10th Street E         | Palmdale     |
| 158                       | Courson Park<br>38226 10th Street E                     | Palmdale     |

Sources: City of Bakersfield (2016), City of Lancaster (2016), City of Palmdale (2016), City of Tehachapi (2016), Google Maps (for churches) (2016) and United States Postal Service (2016)

Refer to Figure 3.12-A-1 for the locations of the community facilities cited in this table.