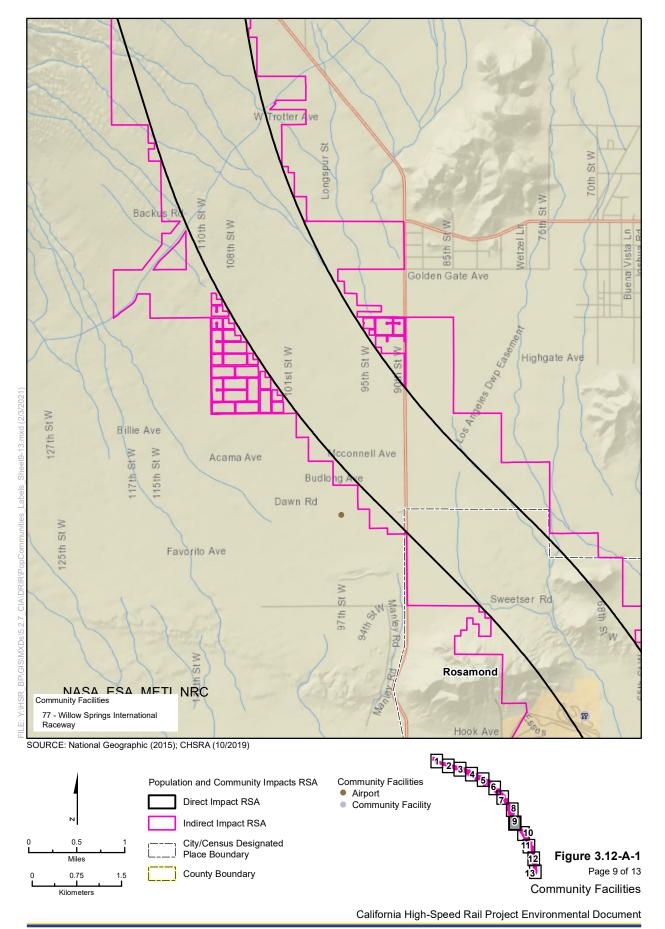

- Figure 3.12-A-1: Community Facilities (13 sheets)
- Figure 3.12-A-2: Economic Impacts Resource Study Area (1 sheet)
- Figure 3.12-A-3: Northeast Bakersfield (1 sheet)
- Figure 3.12-A-4: School Districts (1 sheet)
- Figure 3.12-A-5: Bikeways (9 sheets)
- Figure 3.12-A-6: Replacement Areas (1 sheet)
- Table 3.12-A-1: Community Facilities Within the Direct and Indirect Impacts Resource Study Areas for Population and Community Impacts (8 pages)
- Table 3.12-A-2: Existing and Proposed Bicycle Lanes (3 pages)

Sources: City of Bakersfield (2016), City of Lancaster (2016), City of Palmdale (2016), City of Tehachapi (2016), Google Maps (for churches) (2016) and United States Postal Service (2016)

Refer to Figure 3.12-A-1 for the locations of the community facilities cited in this table.

| Facility No.1 | Name/Address                                                                  | Jurisdiction                                                |
|---------------|-------------------------------------------------------------------------------|-------------------------------------------------------------|
| 88            | Pioneer Drive Elementary School<br>4404 Pioneer Drive                         | Unincorporated Kern County (Northeast Bakersfield District) |
| 89            | Pioneer County Park<br>4929 Pioneer Drive                                     | Unincorporated Kern County (Northeast Bakersfield District) |
| 90            | Ruggenberg Career Center<br>610 Ansol Lane                                    | Unincorporated Kern County (Northeast Bakersfield District) |
| 91            | Crestwood Psychiatric Health Facility<br>6700 Eucalyptus Drive                | Unincorporated Kern County (Northeast Bakersfield District) |
| 92            | Foothill High School<br>501 Park Drive                                        | Unincorporated Kern County (Northeast Bakersfield District) |
| 93            | Church of Jesus Christ of Latter-Day Saints<br>851 Monica Street              | Unincorporated Kern County (Northeast Bakersfield District) |
| 94            | Edison Middle School<br>721 Edison Road                                       | Edison                                                      |
| 95            | Kern County Fire Station 45<br>11809 Edison Highway                           | Edison                                                      |
| 96            | First Baptist Church Edison<br>916 Walter Avenue                              | Edison                                                      |
| 97            | Edison Post Office<br>12299 Edison Highway                                    | Edison                                                      |
| 98            | Eden Academy<br>30100 Oak Court                                               | Keene                                                       |
| 99            | Kern County Fire Station 11<br>30356 Woodford-Tehachapi Road                  | Keene                                                       |
| 100           | National Chavez Center<br>27900 Woodford-Tehachapi Road                       | Keene                                                       |
| 101           | New Tehachapi Hospital (expected to open in Fall 2016) North Challenger Drive | Tehachapi                                                   |
| 102           | Tehachapi Municipal Airport<br>314 N Hayes Street                             | Tehachapi                                                   |
| 103           | Benz Youth Sports and Culture Park<br>20537 Tehachapi Willow Springs Road     | Tehachapi                                                   |
| 104           | Calvary Bible Fellowship<br>15719 Highline Road                               | Tehachapi                                                   |
| 105           | Willow Springs International Raceway 3500 75th Street W                       | Rosamond                                                    |
| 106           | Lancaster Water Reclamation Plant<br>1865 W Avenue D                          | Lancaster                                                   |
| 107           | City of Lancaster Maintenance Yard<br>615 W Avenue H                          | Lancaster                                                   |
| 108           | Mariposa Park<br>45755 N Fig Avenue                                           | Lancaster                                                   |
| 109           | Mariposa Elementary School<br>737 W Avenue H-6                                | Lancaster                                                   |