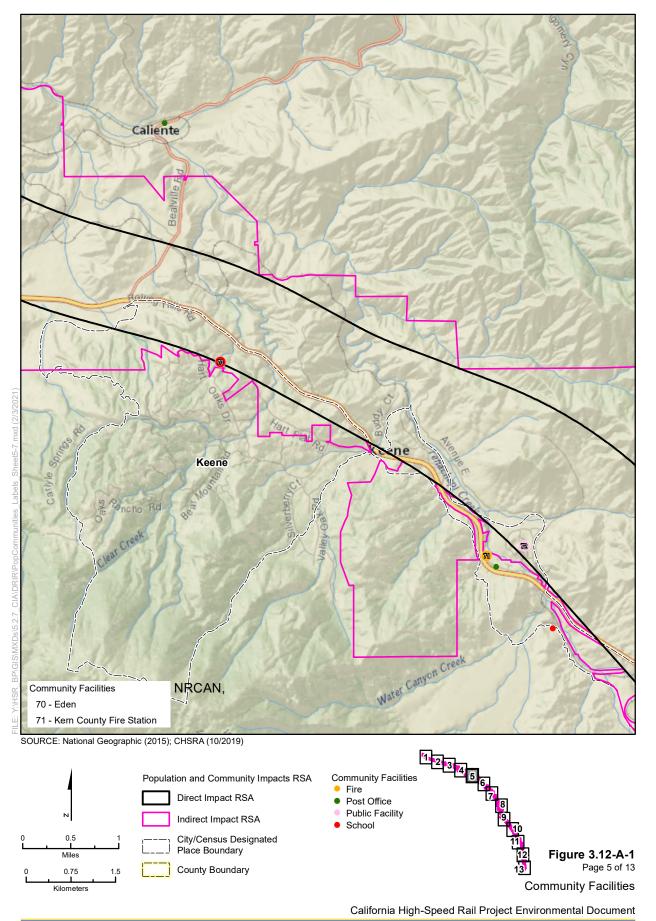

- Figure 3.12-A-1: Community Facilities (13 sheets)
- Figure 3.12-A-2: Economic Impacts Resource Study Area (1 sheet)
- Figure 3.12-A-3: Northeast Bakersfield (1 sheet)
- Figure 3.12-A-4: School Districts (1 sheet)
- Figure 3.12-A-5: Bikeways (9 sheets)
- Figure 3.12-A-6: Replacement Areas (1 sheet)
- Table 3.12-A-1: Community Facilities Within the Direct and Indirect Impacts Resource Study Areas for Population and Community Impacts (8 pages)
- Table 3.12-A-2: Existing and Proposed Bicycle Lanes (3 pages)

Sources: City of Bakersfield (2016), City of Lancaster (2016), City of Palmdale (2016), City of Tehachapi (2016), Google Maps (for churches) (2016) and United States Postal Service (2016)

Refer to Figure 3.12-A-1 for the locations of the community facilities cited in this table.