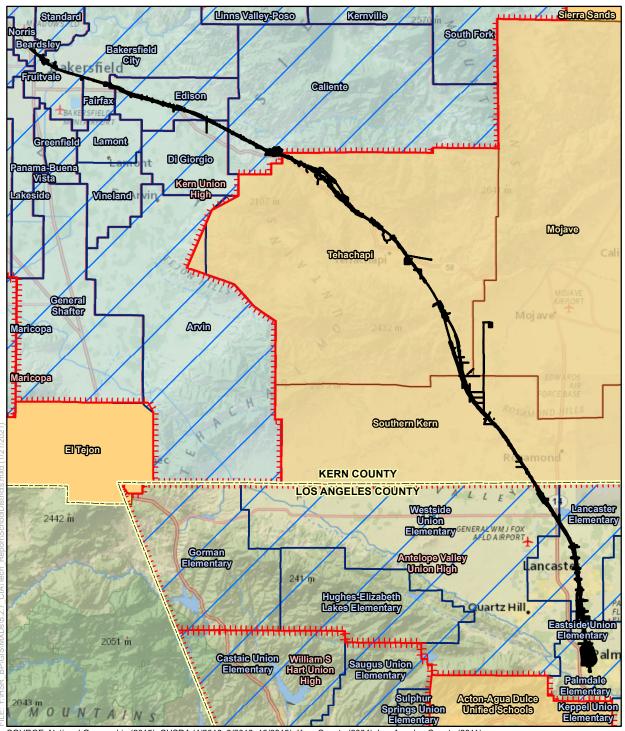

- Figure 3.12-A-1: Community Facilities (13 sheets)
- Figure 3.12-A-2: Economic Impacts Resource Study Area (1 sheet)
- Figure 3.12-A-3: Northeast Bakersfield (1 sheet)
- Figure 3.12-A-4: School Districts (1 sheet)
- Figure 3.12-A-5: Bikeways (9 sheets)
- Figure 3.12-A-6: Replacement Areas (1 sheet)
- Table 3.12-A-1: Community Facilities Within the Direct and Indirect Impacts Resource Study Areas for Population and Community Impacts (8 pages)
- Table 3.12-A-2: Existing and Proposed Bicycle Lanes (3 pages)